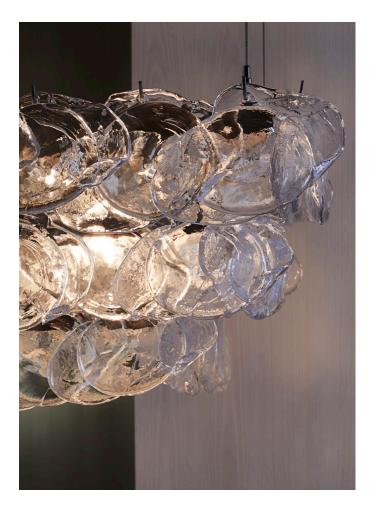

## MODEL NO: JPSOCH-01

Hand-cast, sculpted glass crystal pieces suspended from a three-tiered rectangular metal frame with four point aircraft cable suspension, mounting canopy, and bottom mounted acrylic diffuser

Glass dimensions may vary slightly due to sculpted process

Metal - see metal finish list Diffuser style - ostrea diffuser or rock edge diffuser