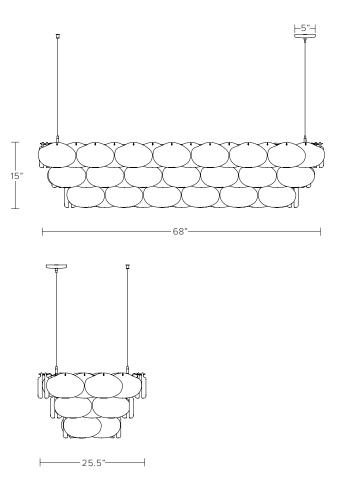

#### AS SHOWN (IN PHOTO)

68"L x 25.5"W x 15"H Glass - clear Metal - satin nickel Diffuser - ostrea

#### DIMENSIONS

Available in three sizes:

41"L x 25.5"W x 15"H; approx. 58 pieces of glass crystal 54"L x 25.5"W x 15"H; approx. 76 pieces of glass crystal 68"L x 25.5"W x 15"H; approx. 94 pieces of glass crystal