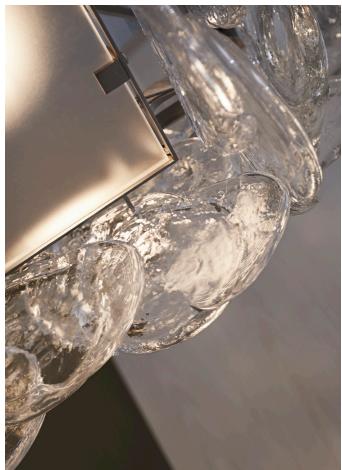

## MODEL NO: JPSOCH-01

Hand-cast, sculpted glass crystal pieces suspended from a three-tiered rectangular metal frame with four point aircraft cable suspension, mounting canopy, and bottom mounted acrylic diffuser

Glass dimensions may vary slightly due to sculpted process

Metal - see metal finish list Diffuser style - ostrea diffuser or rock edge diffuser