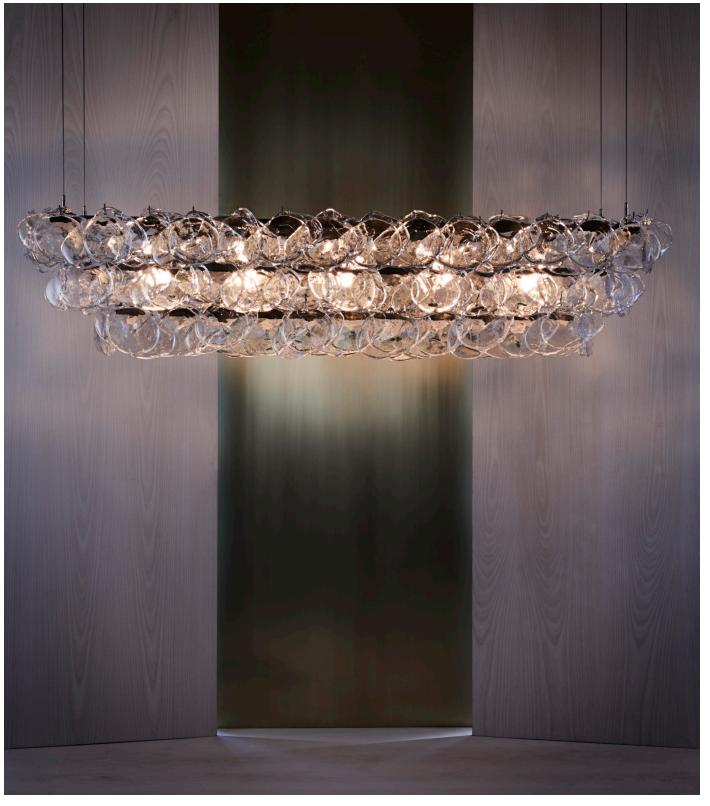

## MODEL NO: JPSOCH-01

Hand-cast, sculpted glass crystal pieces suspended from a three-tiered rectangular metal frame with four point aircraft cable suspension, mounting canopy, and bottom mounted acrylic diffuser

#### AS SHOWN (IN PHOTO)

68"L x 25.5"W x 15"H Glass - clear Metal - satin nickel Diffuser - ostrea