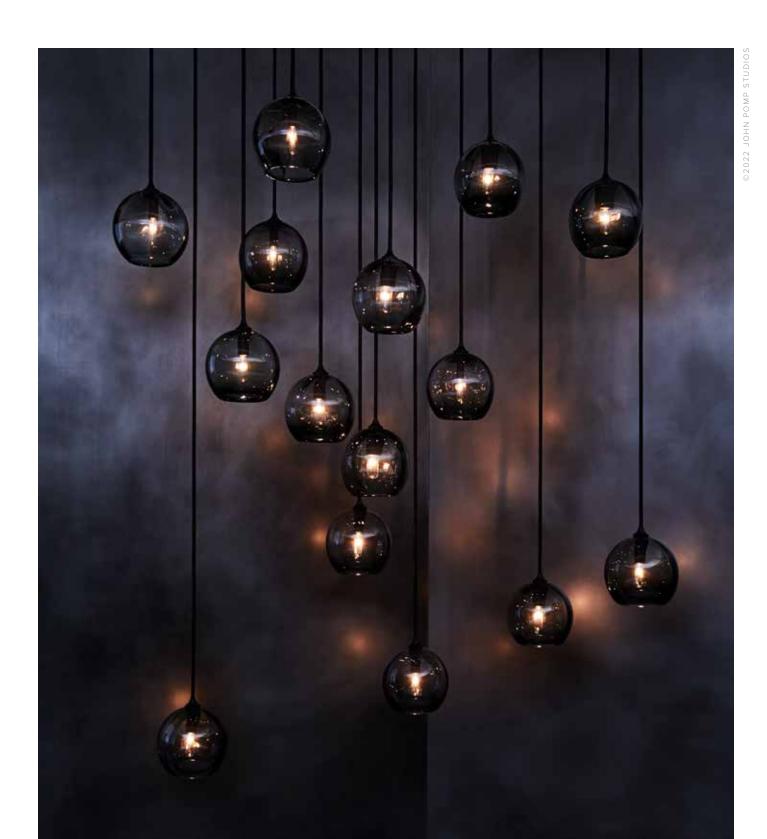

MODEL NO: 300267XX

Hand-blown, sculpted glass crystal clusters with multiple interior optic lenses

## AS SHOWN (IN PHOTO)

Glass - smoke

Metal - oil rubbed blackened steel

Wire - black with netting

## DIMENSIONS

6"W x 6.5"H

Glass dimensions may vary slightly due to handmade process

#### CONFIGURATIONS

Standard 5" diameter canopy provided per cluster with custom canopies and cord lengths available - pricing upon request

Various canopy and cluster configurations available - see custom configuration guides for more information