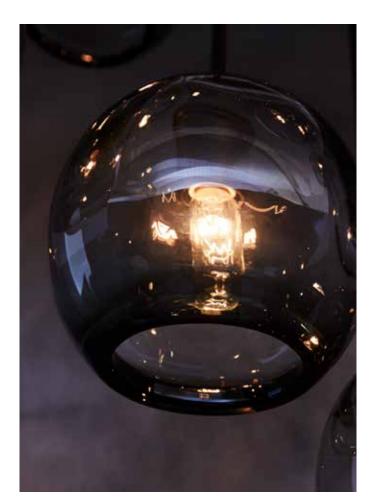

MODEL NO: 300267XX

Hand-blown, sculpted glass crystal clusters with multiple interior optic lenses

## AS SHOWN (IN PHOTO)

Glass - smoke

Metal - oil rubbed blackened steel

Wire - black with netting

## DIMENSIONS

6"W x 6.5"H

Glass dimensions may vary slightly due to handmade process

## ELECTRICAL

15w incandescent bulb included 2w LED alternative available