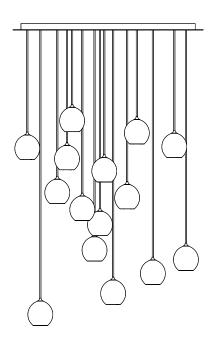

#### CONFIGURATIONS

Standard 5" diameter canopy provided per cluster with custom canopies and cord lengths available - pricing upon request

Various canopy and cluster configurations available - see custom configuration guides for more information