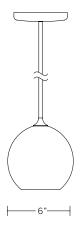

MODEL NO: 300267XX

Hand-blown, sculpted glass crystal clusters with multiple interior optic lenses

## DIMENSIONS

6"W x 6.5"H

Glass dimensions may vary slightly due to handmade process