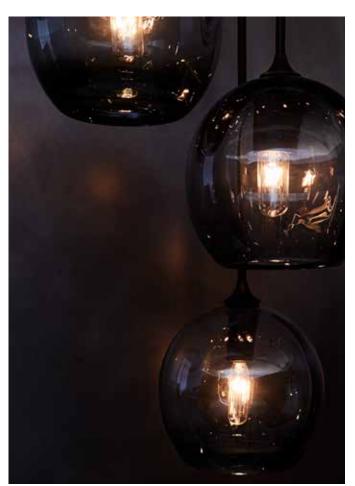

MODEL NO: 300267XX

Hand-blown, sculpted glass crystal clusters with multiple interior optic lenses

## AS SHOWN (IN PHOTO)

Glass - smoke

Metal - oil rubbed blackened steel

Wire - black with netting

#### CONFIGURATIONS

Standard 5" diameter canopy provided per cluster with custom canopies and cord lengths available - pricing upon request

Various canopy and cluster configurations available - see custom configuration guides for more information