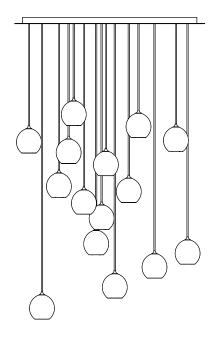

# OPTIC MARBLE CLUSTER

MODEL NO: 300267XX

Hand blown, sculpted glass crystal clusters with multiple interior optic lenses.

### AS SHOWN (IN PHOTO)

Glass - smoke

Metal - oil rubbed blackened steel Cordage - black with netting

6"W x 6.5"H

Glass dimensions may vary slightly due to handmade process