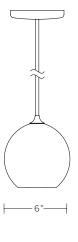

### AS SHOWN (IN PHOTO)

Glass - smoke

Metal - oil rubbed blackened steel Cordage - black with netting

6"W x 6.5"H

Glass dimensions may vary slightly due to handmade process

#### CONFIGURATIONS

Standard 5" diameter canopy provided per cluster with custom canopies and cord lengths available - pricing upon request

Various canopy and pendant/cluster configurations available - please contact us for additional information