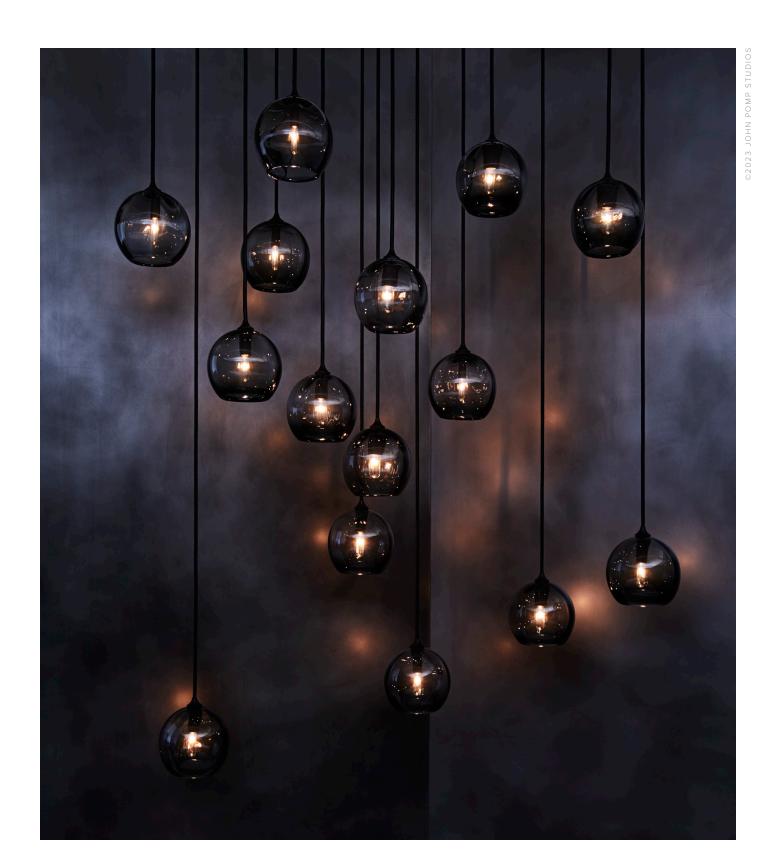

# OPTIC MARBLE CLUSTER

MODEL NO: 300267XX

Hand blown, sculpted glass crystal clusters with multiple interior optic lenses.

### AS SHOWN (IN PHOTO)

Glass - smoke

Metal - oil rubbed blackened steel Cordage - black with netting

6"W x 6.5"H

Glass dimensions may vary slightly due to handmade process

#### CONFIGURATIONS

Standard 5" diameter canopy provided per cluster with custom canopies and cord lengths available - pricing upon request

Various canopy and pendant/cluster configurations available - please contact us for additional information