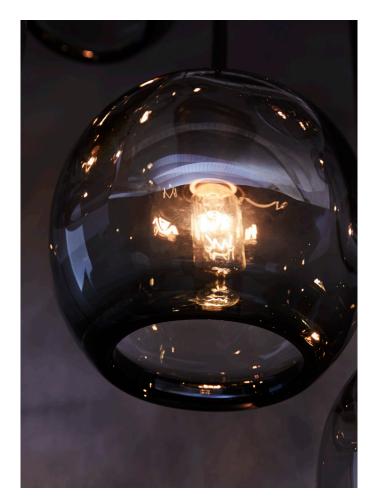

# OPTIC MARBLE CLUSTER

MODEL NO: 300267XX

Hand blown, sculpted glass crystal clusters with multiple interior optic lenses.

### AS SHOWN (IN PHOTO)

Glass - smoke

Metal - oil rubbed blackened steel Cordage - black with netting

6"W x 6.5"H

Glass dimensions may vary slightly due to handmade process

## ELECTRICAL

15W incandescent bulb included 2W LED alternative available