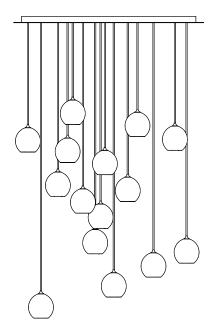

OPTIC MARBLE CLUSTER

# OPTIC MARBLE CLUSTER MODEL NO: 300267XX

Hand blown, sculpted glass crystal clusters with multiple interior optic lenses.

#### CONFIGURATIONS

Standard 5" diameter canopy provided per cluster with custom canopies and cord lengths available - pricing upon request

Various canopy and pendant/cluster configurations available - please contact us for additional information