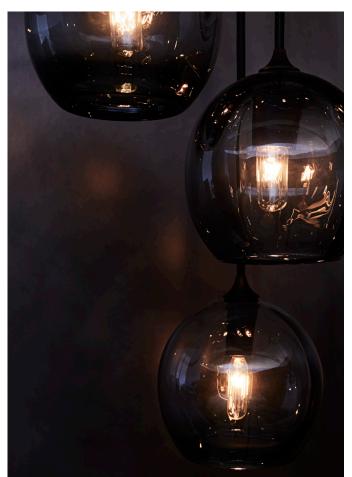

# OPTIC MARBLE CLUSTER MODEL NO: 300267XX

Hand blown, sculpted glass crystal clusters with multiple interior optic lenses.

### AS SHOWN (IN PHOTO)

Glass - smoke Hardware - black Metal - aged blackened metal Cordage - black with netting

#### CONFIGURATIONS

Standard 5" diameter canopy provided per cluster with custom canopies and cord lengths available - pricing upon request

Various canopy and pendant/cluster configurations available - please contact us for additional information