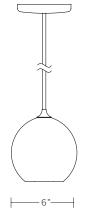

## DIMENSIONS

6"W × 6.5"H

Glass dimensions may vary slightly due to handmade process

#### CONFIGURATIONS

Standard 5" diameter canopy provided per cluster with custom canopies and cord lengths available - pricing upon request

Various canopy and pendant/cluster configurations available - please contact us for additional information