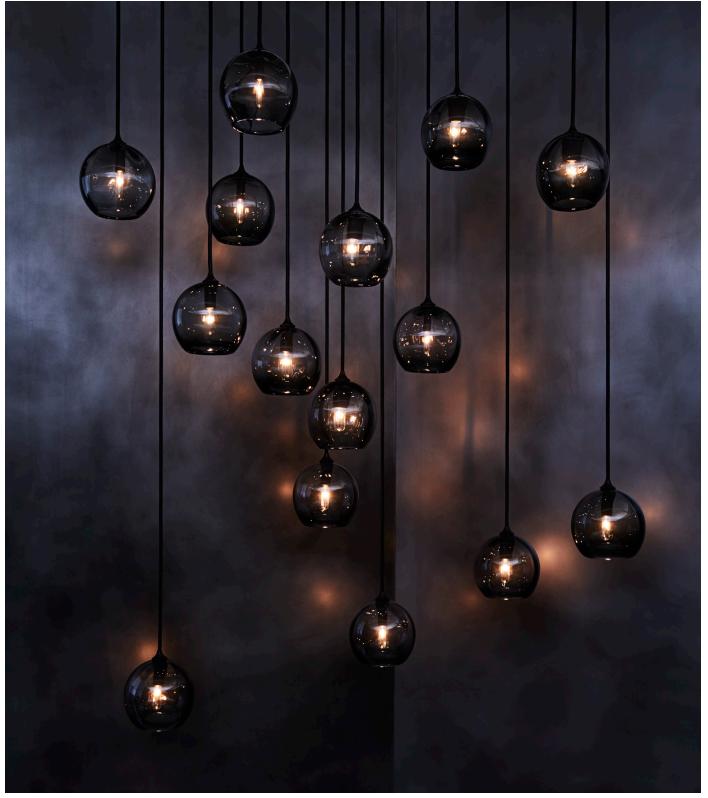

OPTIC MARBLE CLUSTER

# OPTIC MARBLE CLUSTER MODEL NO: 300267XX

Hand blown, sculpted glass crystal clusters with multiple interior optic lenses.

### AS SHOWN (IN PHOTO)

Glass - smoke Hardware - black Metal - aged blackened metal Cordage - black with netting

#### CONFIGURATIONS

Standard 5" diameter canopy provided per cluster with custom canopies and cord lengths available - pricing upon request

Various canopy and pendant/cluster configurations available - please contact us for additional information