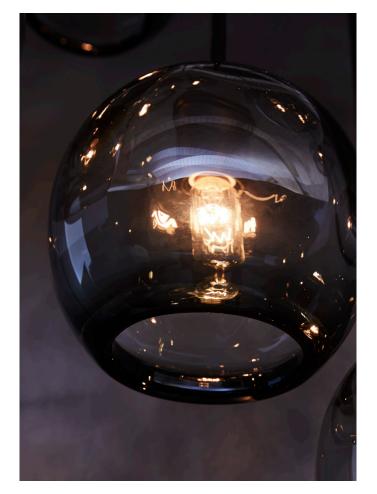

# OPTIC MARBLE CLUSTER MODEL NO: 300267XX

Hand blown, sculpted glass crystal clusters with multiple interior optic lenses.

### AS SHOWN (IN PHOTO)

Glass - smoke Hardware - black Metal - aged blackened metal Cordage - black with netting

#### ELECTRICAL

15W incandescent bulb included 2W LED alternative available