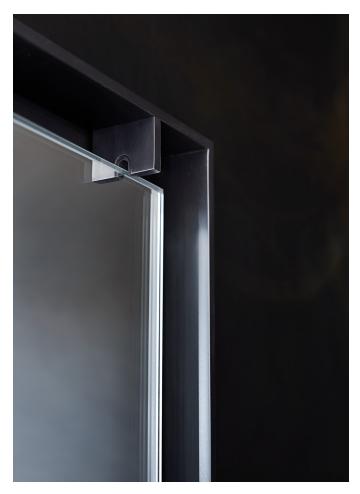

## FAIRMOUNT MIRROR MODEL NO: 10230301

Plate glass mirror suspended in rectangular metal frame with brass screw detail and metal mounting puck

## AS SHOWN (IN PHOTO)

Metal - oil rubbed blackened steel Leather - black, hand stitched leather strap

DIMENSIONS Overall - 17"W x 1.5"D x approximately 45.5"H (including strap) Mounting puck - 2" diameter