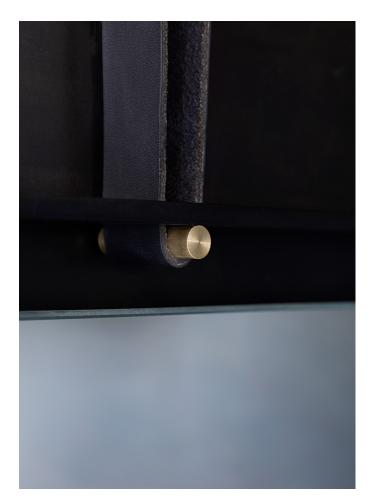

## FAIRMOUNT MIRROR MODEL NO: 10230301

Plate glass mirror suspended in rectangular metal frame with brass screw detail and metal mounting puck

## AS SHOWN (IN PHOTO)

Metal - oil rubbed blackened steel Leather - black, hand stitched leather strap

DIMENSIONS Overall - 17"W x 1.5"D x approximately 45.5"H (including strap) Mounting puck - 2" diameter