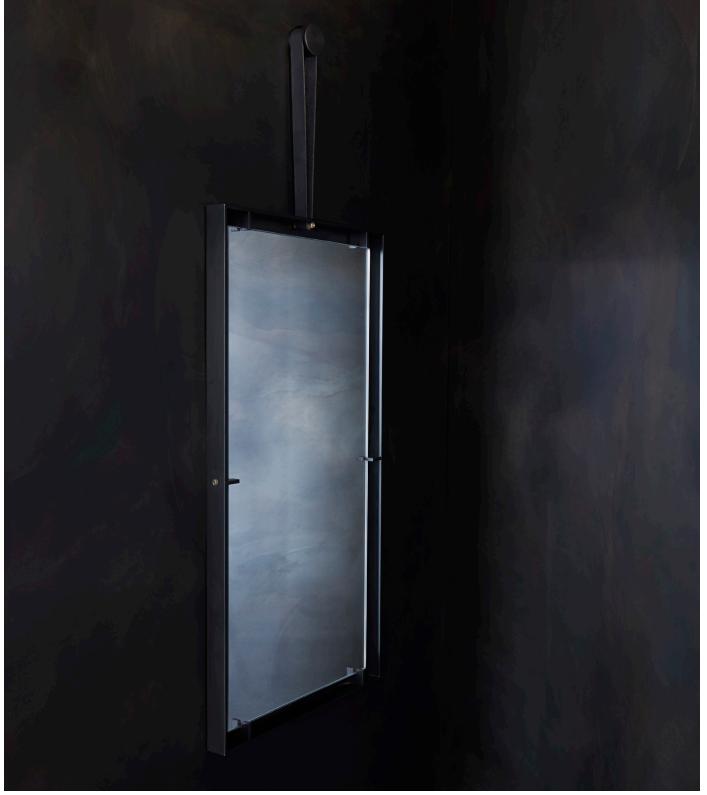

## FAIRMOUNT MIRROR MODEL NO: 10230301

Plate glass mirror suspended in rectangular metal frame with brass screw detail and metal mounting puck

## AS SHOWN (IN PHOTO)

Metal - oil rubbed blackened steel Leather - black, hand stitched leather strap

DIMENSIONS Overall - 17"W x 1.5"D x approximately 45.5"H (including strap) Mounting puck - 2" diameter

## AVAILABLE FINISHES

Mirror - standard plate glass mirror

Metal - oil rubbed blackened steel, light oil rubbed blackened steel