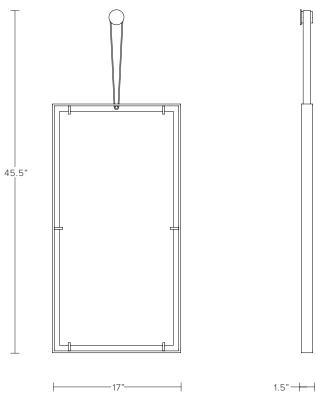

## FAIRMOUNT MIRROR MODEL NO: 10230301

Plate glass mirror suspended in rectangular metal frame with brass screw detail and metal mounting puck

## AS SHOWN (IN PHOTO)

Metal - oil rubbed blackened steel Leather - black, hand stitched leather strap

DIMENSIONS Overall - 17"W x 1.5"D x approximately 45.5"H (including strap) Mounting puck - 2" diameter