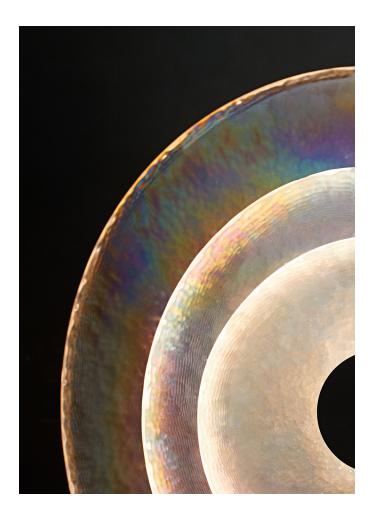

### AS SHOWN (IN PHOTO)

Glass - clear with iridescence Metal - aged blackened metal

### **AVAILABLE FINISHES**

Glass Crystal Color - clear

Glass Crystal Finish - standard or with iridescence

Metal - natural metal, tarnished metal, aged blackened metal, natural brass\*, tarnished brass\*, aged blackened brass\* polished metal\*, polished brass\*