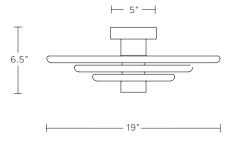

### DIMENSIONS

19"W x 6.5"H

Glass dimensions may vary slightly due to handmade process