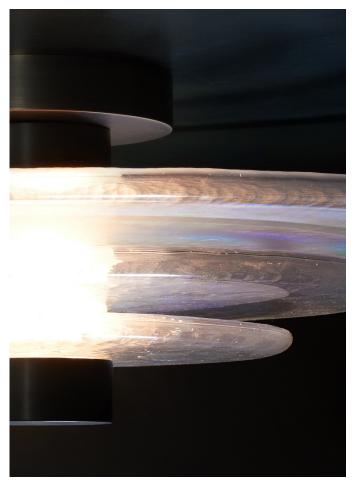

# RADIANT FLUSHMOUNT

MODEL NO: 10071201

Hand poured, free-cast glass crystal puddles illuminated by integrated, radiating light ascending along a solid metal cylinder

### ELECTRICAL

Integrated LED 2700K, 2W per glass, 50,000hrs average life Driver onboard

120-277VAC universal input Dimmable: Triac, ELV, 0-10V

Requires 4"  $\times$  2-1/8"D octagon junction box