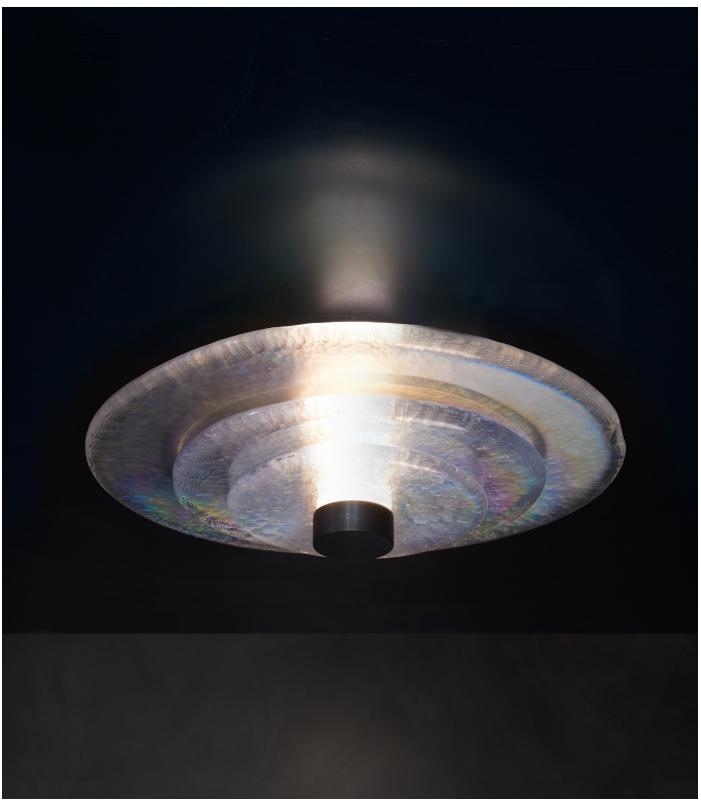

# RADIANT FLUSHMOUNT

MODEL NO: 10071201

Hand poured, free-cast glass crystal puddles illuminated by integrated, radiating light ascending along a solid metal cylinder

### AS SHOWN (IN PHOTO)

Glass - clear with iridescence Metal - aged blackened metal

### DIMENSIONS

19"W x 6.5"H

Glass dimensions may vary slightly due to handmade process