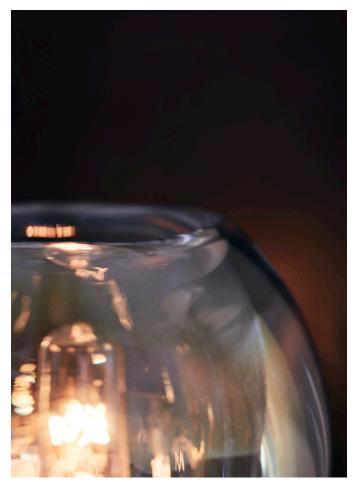

# OPTIC MARBLE SCONCE MODEL NO: 10200101

Hand blown, sculpted glass crystal shade with multiple interior optic lenses on metal backplate

### AS SHOWN (IN PHOTO)

Glass - clear with iridescence Metal - aged blackened metal

#### AVAILABLE FINISHES

Glass Crystal Color - clear, olivine\*, opaline\*, smoke\*, topaz\*, gold leaf\*

Glass Crystal Finish - standard, with iridescence, soft etched

Canopy - natural metal, tarnished metal, aged blackened metal, natural brass\*, tarnished brass\*, aged blackened brass\*