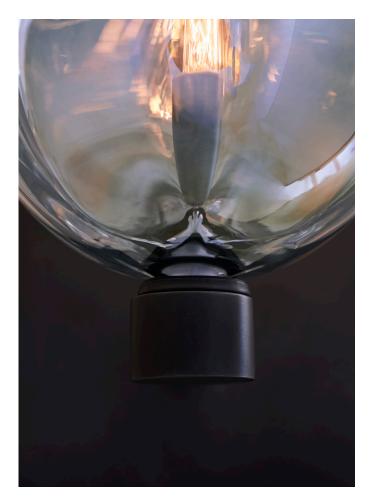

# OPTIC MARBLE SCONCE MODEL NO: 10200101

Hand blown, sculpted glass crystal shade with multiple interior optic lenses on metal backplate

### AS SHOWN (IN PHOTO)

Glass - clear with iridescence Metal - aged blackened metal

## ELECTRICAL

15W incandescent bulb included 2W LED alternative available