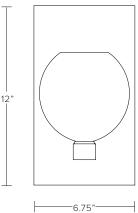

#### DIMENSIONS

6.75"W x 7.75"D x 12"H Dimension for center of j-box access is 2.5" from bottom of backplate Glass dimensions may vary slightly due to handmade process