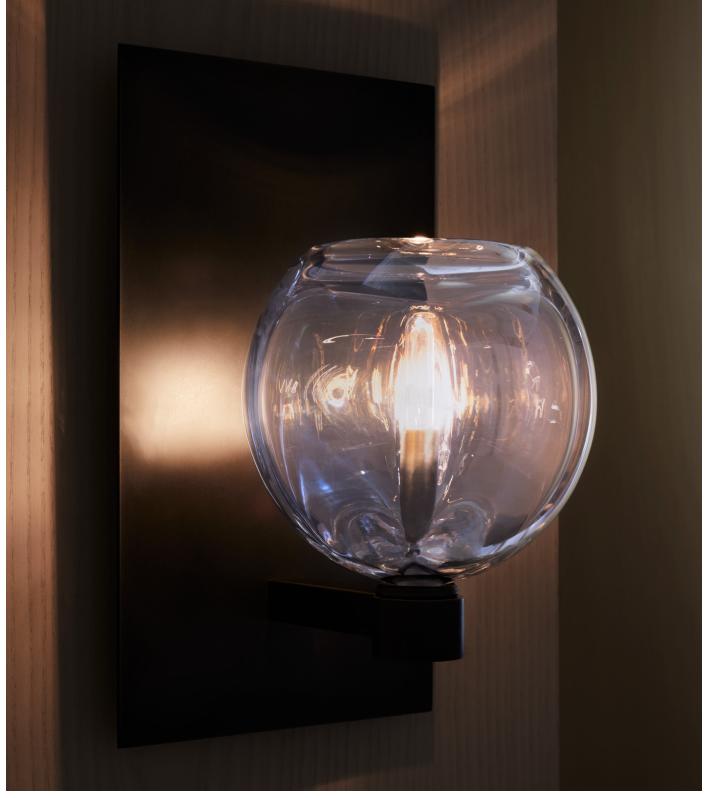

# OPTIC MARBLE SCONCE MODEL NO: 10200101

Hand blown, sculpted glass crystal shade with multiple interior optic lenses on metal backplate

### AS SHOWN (IN PHOTO)

Glass - clear with iridescence Metal - aged blackened metal

#### DIMENSIONS

6.75"W x 7.75"D x 12"H Dimension for center of j-box access is 2.5" from bottom of backplate Glass dimensions may vary slightly due to handmade process