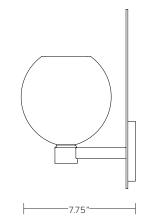

#### DIMENSIONS

6.75"W x 7.75"D x 12"H Dimension for center of j-box access is 2.5" from bottom of backplate Glass dimensions may vary slightly due to handmade process