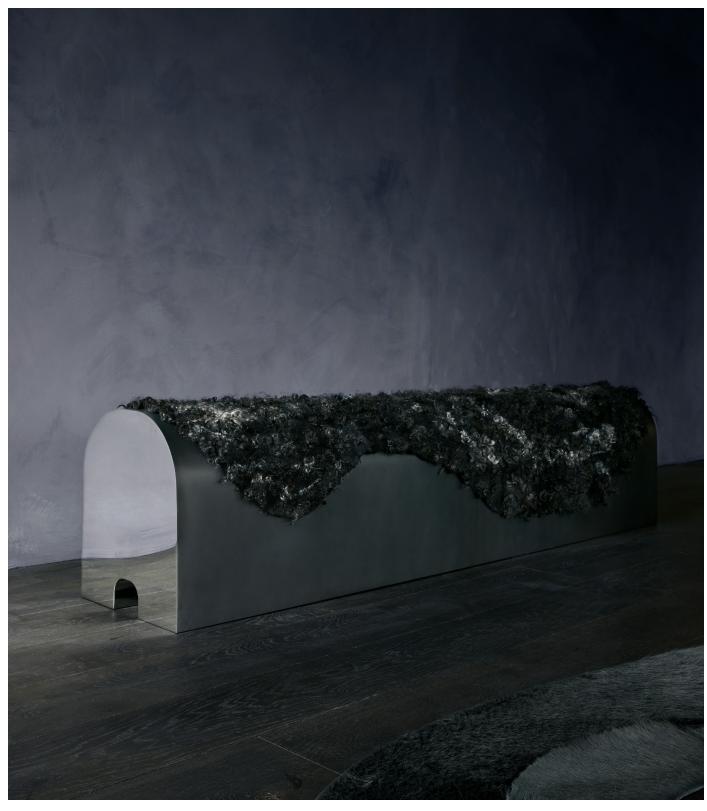

# RIFT BENCH

MODEL NO: 10310301

Hand felted throw of natural fibers draped over sculpted, patinated metal with polished reveals.

### AS SHOWN (IN PHOTO)

Metal - oil rubbed blackened steel with burnished silver accent

Throw - hand felted wool, mohair, and silk throw

## DIMENSIONS

78"W x 16"D x 18"H

### AVAILABLE FINISHES

Metal - oil rubbed blackened steel with burnished silver accent, light oil rubbed blackened steel with burnished silver accent, brushed silver with burnished silver accent

Throw (optional) - hand felted wool, mohair, and silk throw