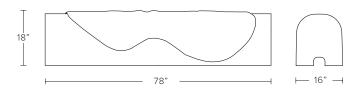

# RIFT BENCH

MODEL NO: 10310301

Hand felted throw of natural fibers draped over sculpted, patinated metal with polished reveals.

### AS SHOWN (IN PHOTO)

Metal - oil rubbed blackened steel with burnished silver accent

Throw - hand felted wool, mohair, and silk throw

## DIMENSIONS

78"W x 16"D x 18"H

### AVAILABLE FINISHES

Metal - oil rubbed blackened steel with burnished silver accent, light oil rubbed blackened steel with burnished silver accent, brushed silver with burnished silver accent

Throw (optional) - hand felted wool, mohair, and silk throw

# ADDITIONAL NOTES

General lead time for standard finishes is 12-14 weeks. Updated lead times provided at time of formal quoting.