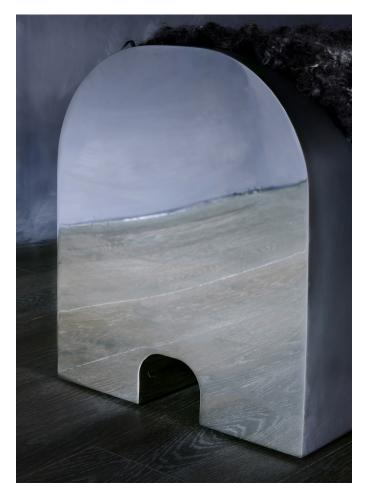

# RIFT BENCH

MODEL NO: 10310301

Hand felted throw of natural fibers draped over sculpted, patinated metal with polished reveals.

### AS SHOWN (IN PHOTO)

Metal - oil rubbed blackened steel with burnished silver accent

Throw - hand felted wool, mohair, and silk throw

### AVAILABLE FINISHES

Metal - oil rubbed blackened steel with burnished silver accent, light oil rubbed blackened steel with burnished silver accent, brushed silver with burnished silver accent

Throw (optional) - hand felted wool, mohair, and silk throw