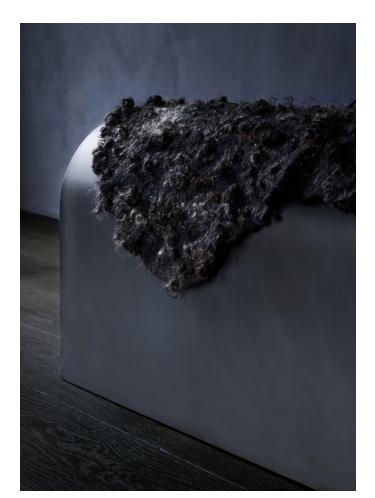

# RIFT BENCH

MODEL NO: 10310301

Hand felted throw of natural fibers draped over sculpted, patinated metal with polished reveals.

### AS SHOWN (IN PHOTO)

Metal - oil rubbed blackened steel with burnished silver accent

Throw - hand felted wool, mohair, and silk throw

### AVAILABLE FINISHES

Metal - oil rubbed blackened steel with burnished silver accent, light oil rubbed blackened steel with burnished silver accent, brushed silver with burnished silver accent

Throw (optional) - hand felted wool, mohair, and silk throw