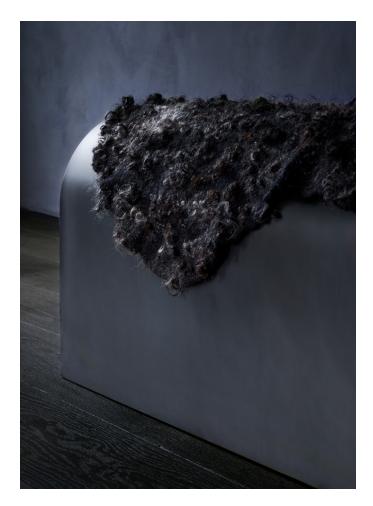

## RIFT BENCH MODEL NO: 10310301

Hand felted throw of natural fibers draped over sculpted, patinated metal with polished reveals.

Throw (optional)\*\* - hand felted wool, mohair, and silk throw

\*premium finish - refer to price guide for additional charges \*\*polished accents and throw optional - refer to price guide for additional charges