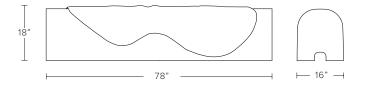

## AS SHOWN (IN PHOTO)

Metal - aged blackened metal with polished metal accent Throw - hand felted wool, mohair, and silk throw

DIMENSIONS 78"W x 16"D x 18"H