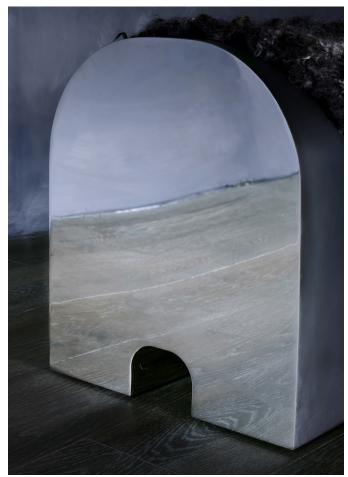

## RIFT BENCH MODEL NO: 10310301

Hand felted throw of natural fibers draped over sculpted, patinated metal with polished reveals.

## AVAILABLE FINISHES

Metal - natural metal, tarnished metal, aged blackened metal, natural brass\*, tarnished brass\*, aged blackened brass\*

Polished accents (optional)\*\* - polished metal\*, polished brass\*