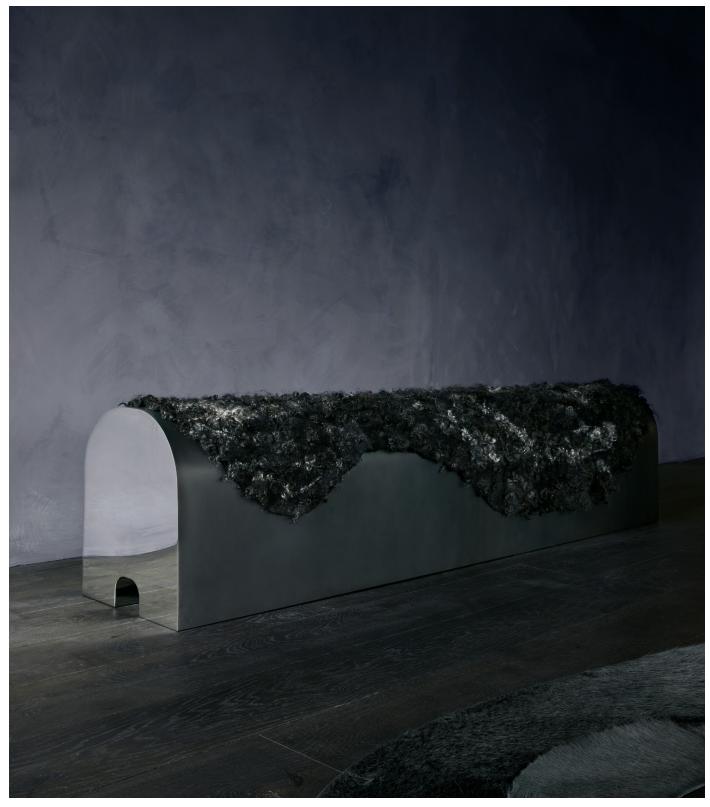

RIFT BENCH

## RIFT BENCH MODEL NO: 10310301

Hand felted throw of natural fibers draped over sculpted, patinated metal with polished reveals.

## AS SHOWN (IN PHOTO)

Metal - aged blackened metal with polished metal accent Throw - hand felted wool, mohair, and silk throw

DIMENSIONS 78"W x 16"D x 18"H