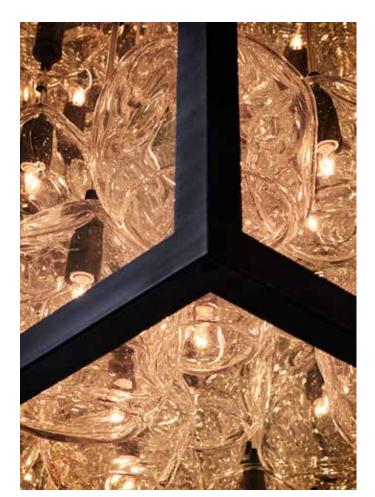

MODEL NO: 10210201

30-35 pieces of hand-blown, sculpted glass crystal within a handcrafted metal frame in two-way mirrored enclosure

## AS SHOWN (IN PHOTO)

Glass - clear

Metal - light oil rubbed blackened steel