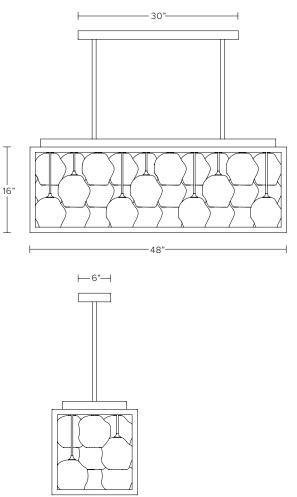

MODEL NO: 10210201

30-35 pieces of hand-blown, sculpted glass crystal within a handcrafted metal frame in two-way mirrored enclosure

# DIMENSIONS

 $48\text{"W} \times 16\text{"D} \times 16\text{"H}$  - drop lengths customizable