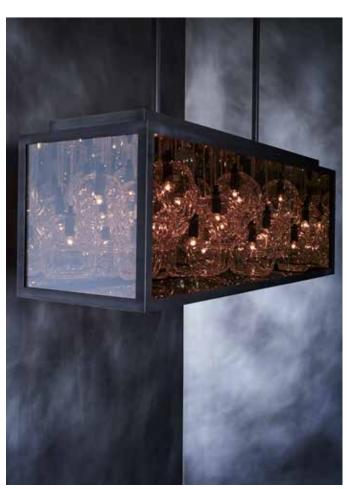

MODEL NO: 10210201

30-35 pieces of hand-blown, sculpted glass crystal within a handcrafted metal frame in two-way mirrored enclosure

## AS SHOWN (IN PHOTO)

Glass - clear

Metal - light oil rubbed blackened steel

# DIMENSIONS

 $48\text{"W} \times 16\text{"D} \times 16\text{"H}$  - drop lengths customizable