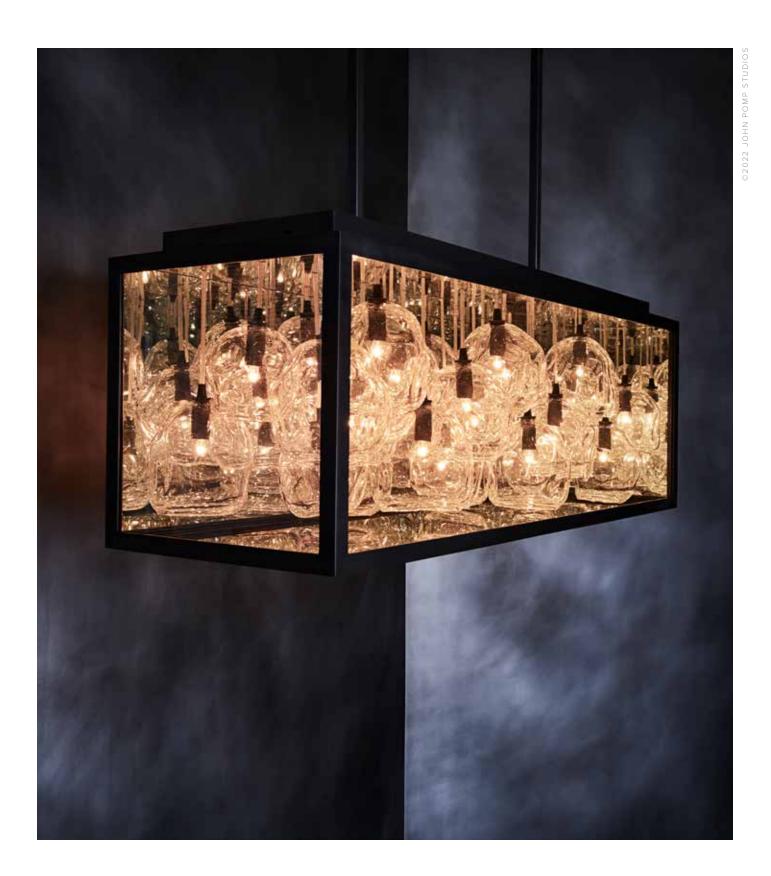

MODEL NO: 10210201

30-35 pieces of hand-blown, sculpted glass crystal within a handcrafted metal frame in two-way mirrored enclosure

## AS SHOWN (IN PHOTO)

Glass - clear

Metal - light oil rubbed blackened steel

# DIMENSIONS

 $48\text{"W} \times 16\text{"D} \times 16\text{"H}$  - drop lengths customizable