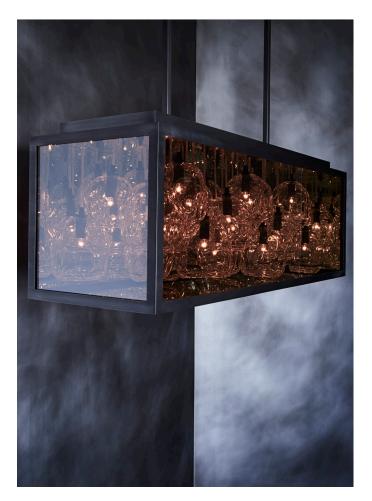

MODEL NO: 10210201

30-35 pieces of hand blown, sculpted glass crystal within a handcrafted metal frame in a two-way mirrored enclosure

# AS SHOWN (IN PHOTO)

Glass - clear

Metal - light oil rubbed blackened steel

48"W x 16"D x 16"H