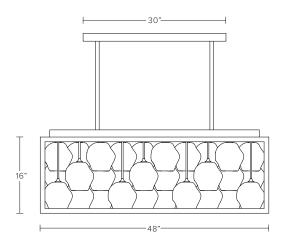

MODEL NO: 10210201

30-35 pieces of hand blown, sculpted glass crystal within a handcrafted metal frame in a two-way mirrored enclosure

# AS SHOWN (IN PHOTO)

Glass - clear

Metal - light oil rubbed blackened steel

48"W x 16"D x 16"H