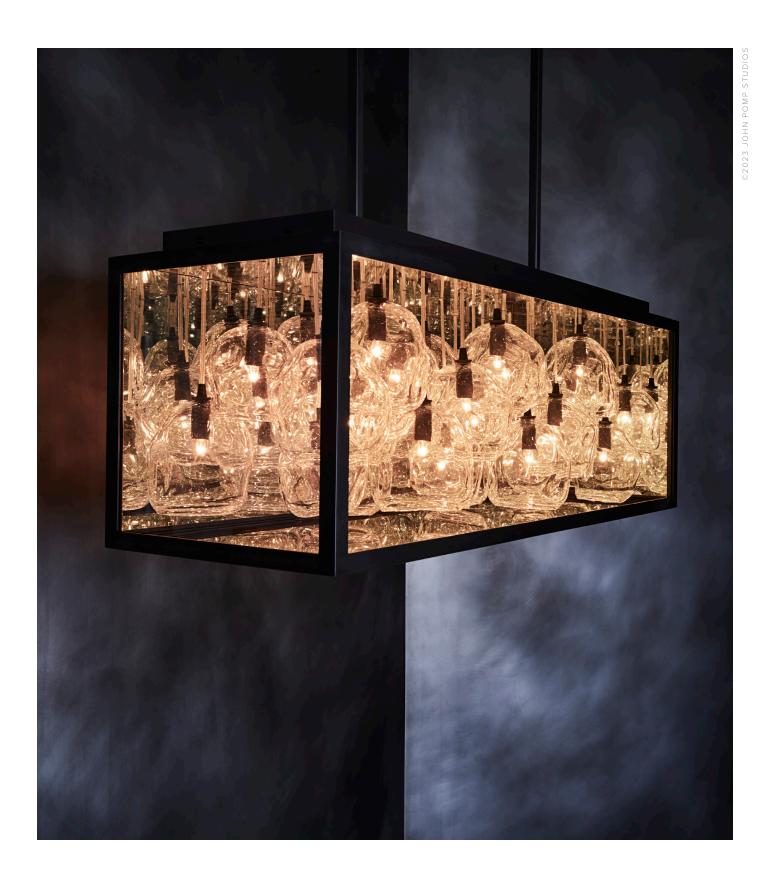

MODEL NO: 10210201

30-35 pieces of hand blown, sculpted glass crystal within a handcrafted metal frame in a two-way mirrored enclosure

# AS SHOWN (IN PHOTO)

Glass - clear

Metal - light oil rubbed blackened steel

48"W x 16"D x 16"H

# AVAILABLE FINISHES

Glass colors - clear crystal, olivine\*, opaline\*, sepia\*, smoke\*, topaz\*, gold leaf\*

Glass finish - standard, with iridescence, soft etched

Metal - oil rubbed blackened steel, light oil rubbed blackened steel, brushed silver\*, brushed brass\*, oxidized brass\*