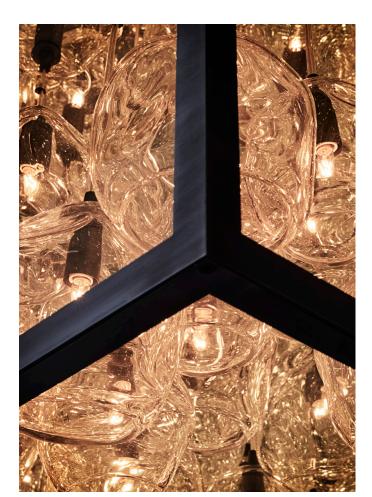

MODEL NO: 10210201

30-35 pieces of hand blown, sculpted glass crystal within a handcrafted metal frame in a two-way mirrored enclosure

# ELECTRICAL

6W incandescent bulb included 2W LED alternative available