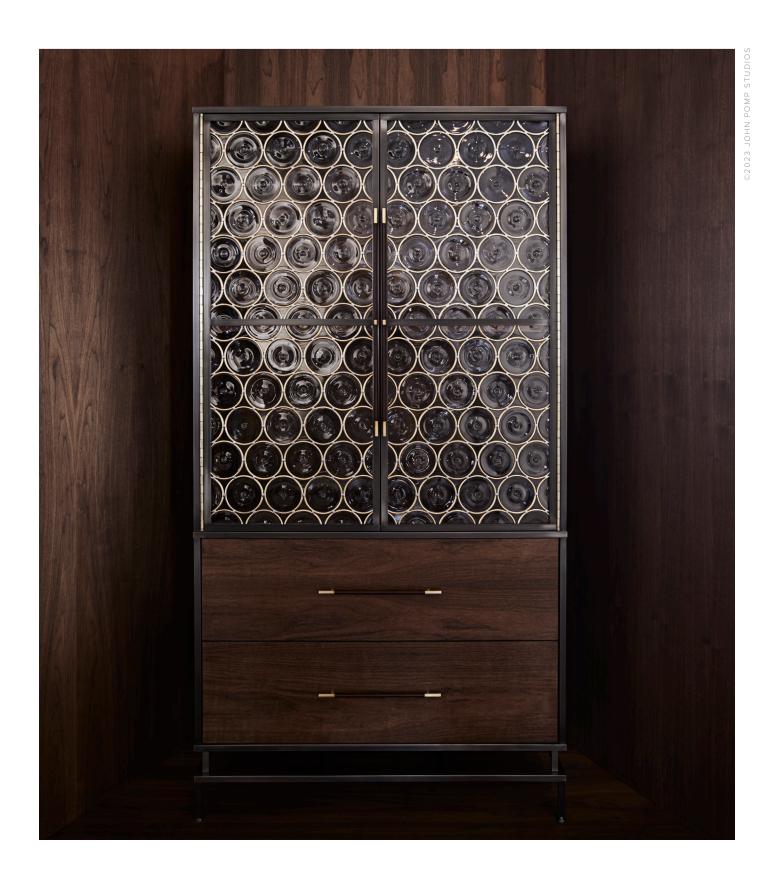

# RONDELLE ARMOIRE

MODEL NO: 10080801

Hand blown, clear glass crystal rondelle door faces on metal frame with wood panels, leather lined wood drawers and adjustable interior wood shelving, metal hardware and hand stitched leather detail.

### AS SHOWN (IN PHOTO)

Metal - frame: light oil rubbed blacked steel

glass hardware: brass Wood - medium walnut Leather - bourbon brown

#### DIMENSIONS

Overall - 42"W x 22"D x 80"H (2 doors / 2 drawers)