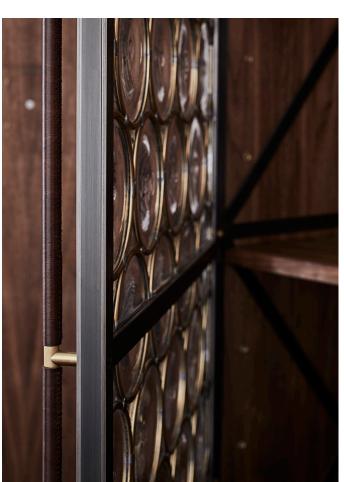

# RONDELLE ARMOIRE

MODEL NO: 10080801

Hand blown, clear glass crystal rondelle door faces on metal frame with wood panels, leather lined wood drawers and adjustable interior wood shelving, metal hardware and hand stitched leather detail.

### AS SHOWN (IN PHOTO)

Metal - frame: light oil rubbed blacked steel

glass hardware: brass Wood - medium walnut Leather - bourbon brown