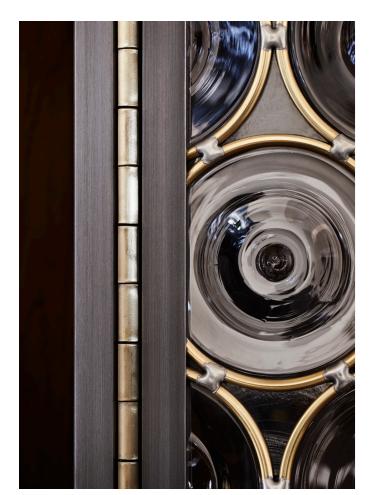

# RONDELLE ARMOIRE

MODEL NO: 10080801

Hand blown, clear glass crystal rondelle door faces on metal frame with wood panels, leather lined wood drawers and adjustable interior wood shelving, metal hardware and hand stitched leather detail.

Glass/handle hardware - silver or brass