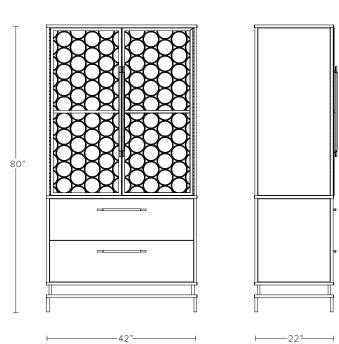

wood panels, leather lined wood drawers and adjustable interior wood shelving, metal hardware and hand stitched leather detail.

### AS SHOWN (IN PHOTO)

Metal - frame: light oil rubbed blacked steel

glass hardware: brass Wood - medium walnut Leather - bourbon brown

#### DIMENSIONS

Overall - 42"W x 22"D x 80"H (2 doors / 2 drawers)

#### **AVAILABLE FINISHES**

Wood - white ash, medium walnut, ebonized ash, oxidized walnut

Metal - frame: oil rubbed blackened steel, light oil rubbed

blackened steel, brushed silver

Leather - hand stitched natural tan, bourbon brown, black leather

Glass/handle hardware - silver or brass

## ADDITIONAL NOTES

General lead time for standard finishes is 16-18 weeks. Updated lead times provided at time of formal quoting. Wall mounting bracket included.