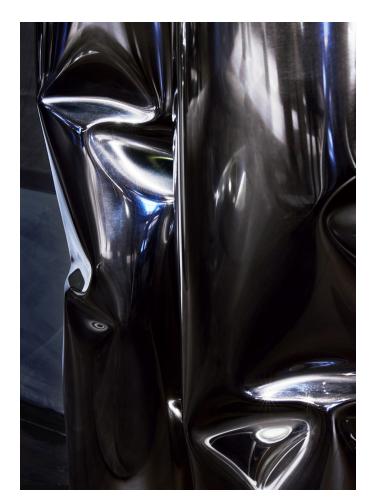

# WARP CONSOLE

MODEL NO: 10320401

Hand cast, thick glass crystal slab on sculpted, crushed metal base

# AS SHOWN (IN PHOTO)

Glass - smoke

Metal - polished metal