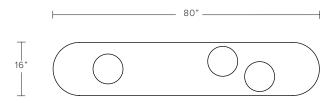

# WARP CONSOLE

MODEL NO: 10320401

Hand cast, thick glass crystal slab on sculpted, crushed metal base

# AS SHOWN (IN PHOTO)

Glass - smoke

Metal - polished metal

### DIMENSIONS

80"W x 16"D x 30"H

custom sizing upon request

# AVAILABLE FINISHES

Glass Crystal Color - clear, olivine\*, smoke\*, topaz\*

Metal - natural metal, tarnished metal, aged blackened metal, natural brass\*, tarnished brass\*, aged blackened brass\*, polished metal\*, polished brass\*

\*premium finish - refer to price guide for additional charges

# ADDITIONAL NOTES

General lead time for standard finishes is 12-14 weeks. Updated lead times provided at time of formal quoting.