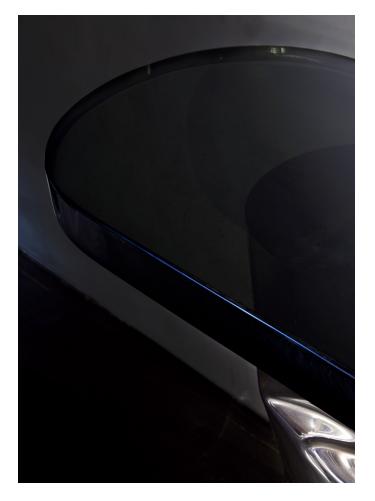

# WARP CONSOLE

MODEL NO: 10320401

Hand cast, thick glass crystal slab on sculpted, crushed metal base

# AS SHOWN (IN PHOTO)

Glass - smoke

Metal - polished metal