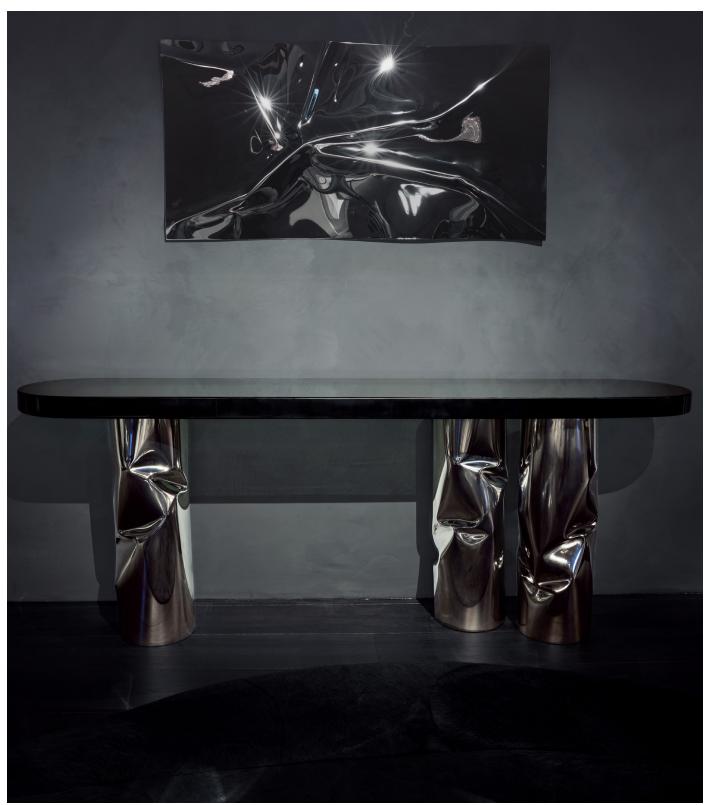

# WARP CONSOLE

MODEL NO: 10320401

Hand cast, thick glass crystal slab on sculpted, crushed metal base

# AS SHOWN (IN PHOTO)

Glass - smoke

Metal - polished metal

### DIMENSIONS

80"W x 16"D x 30"H

custom sizing upon request