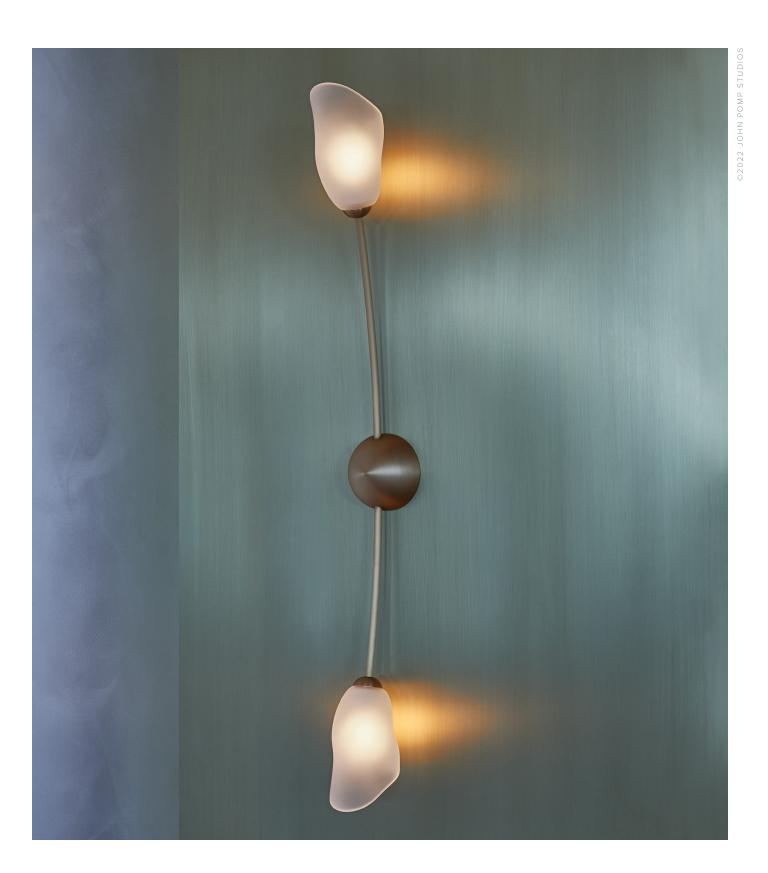

# MOON ORCHID CREST SCONCE

MODEL NO: 10190801

Two hand-blown, sculpted glass crystal shades sprouting from brass  $% \left( 1\right) =\left( 1\right) \left( 1\right) +\left( 1\right) \left( 1\right) \left( 1\right) +\left( 1\right) \left( 1\right$ crescent arms on metal backplate

# AS SHOWN (IN PHOTO)

Glass - soft etched clear crystal

Metal - brushed brass

#### DIMENSIONS

4"W x 5.5"D x 34.5"H

Glass - approx 4"D x 6"H

Glass dimensions may vary slightly due to sculpted process