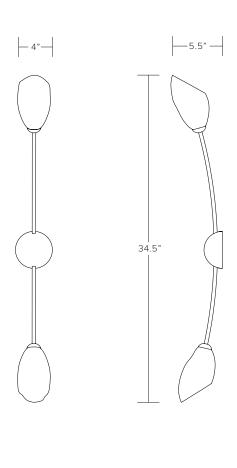

#### DIMENSIONS

4"W x 5.5"D x 34.5"H

Glass - approx 4"D x 6"H

Glass dimensions may vary slightly due to sculpted process