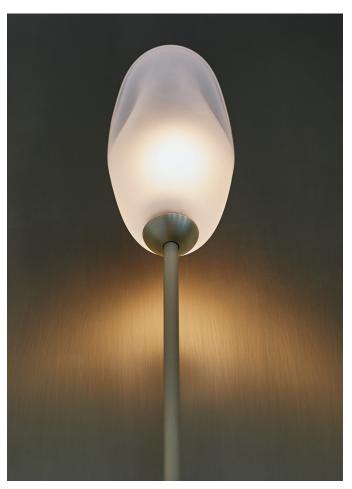

# MOON ORCHID CREST SCONCE

MODEL NO: 10190801

Two hand-blown, sculpted glass crystal shades sprouting from brass  $% \left( 1\right) =\left( 1\right) \left( 1\right) +\left( 1\right) \left( 1\right) \left( 1\right) +\left( 1\right) \left( 1\right$ crescent arms on metal backplate

# AS SHOWN (IN PHOTO)

Glass - soft etched clear crystal

Metal - brushed brass

#### DIMENSIONS

4"W x 5.5"D x 34.5"H

Glass - approx 4"D x 6"H

Glass dimensions may vary slightly due to sculpted process

## ELECTRICAL

25w incandescent bulb per socket included

4w LED alternative available