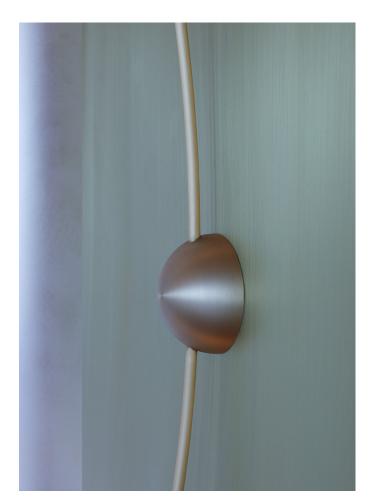

# MOON ORCHID CREST SCONCE

MODEL NO: 10190801

Two hand-blown, sculpted glass crystal shades sprouting from brass  $% \left( 1\right) =\left( 1\right) \left( 1\right) +\left( 1\right) \left( 1\right) \left( 1\right) +\left( 1\right) \left( 1\right$ crescent arms on metal backplate

Metal - brushed brass, brushed silver, oil rubbed blackened steel, light oil rubbed blackened steel, oxidized brass

## ADDITIONAL NOTES

Lead time is 8-10 weeks, additional 2-3 weeks for premium finishes.

Requires 3.5" round j-box

UL listed