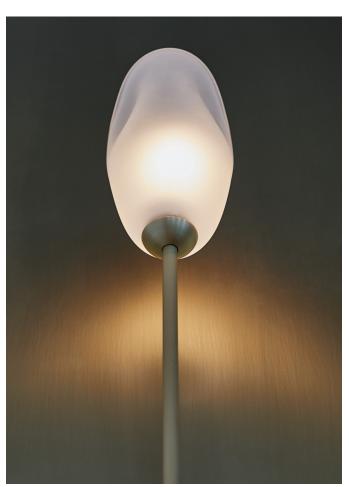

# MOON ORCHID CREST SCONCE

MODEL NO: 10190801

Two hand blown, sculpted glass crystal shades sprouting from brass crescent arms on metal backplate

### DIMENSIONS

4"W x 5.5"D x 34.5"H

Glass - approx 4"D x 6"H

Glass dimensions may vary slightly due to sculpted process

# ELECTRICAL

25W incandescent bulb per socket included

4W LED alternative available