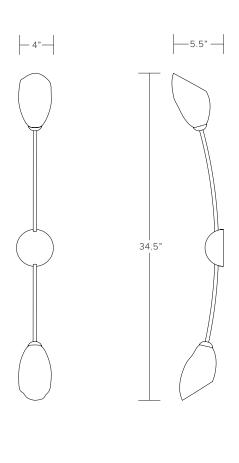

### DIMENSIONS

4"W x 5.5"D x 34.5"H

Glass - approx 4"D x 6"H

Glass dimensions may vary slightly due to sculpted process