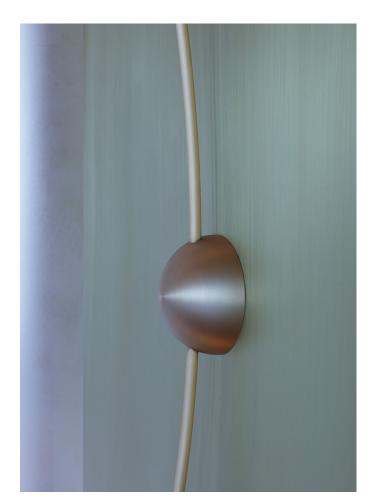

# MOON ORCHID CREST SCONCE

MODEL NO: 10190801

Two hand blown, sculpted glass crystal shades sprouting from brass crescent arms on metal backplate

### **AVAILABLE FINISHES**

Glass - soft etched clear, soft etched olivine\*, soft etched opaline\*, soft etched smoke\*, soft etched topaz\*

Hand etched glass has naturally variegated surface

Metal - natural metal, tarnished metal, aged blackened metal, natural brass\*, tarnished brass\*, aged blackened brass\*