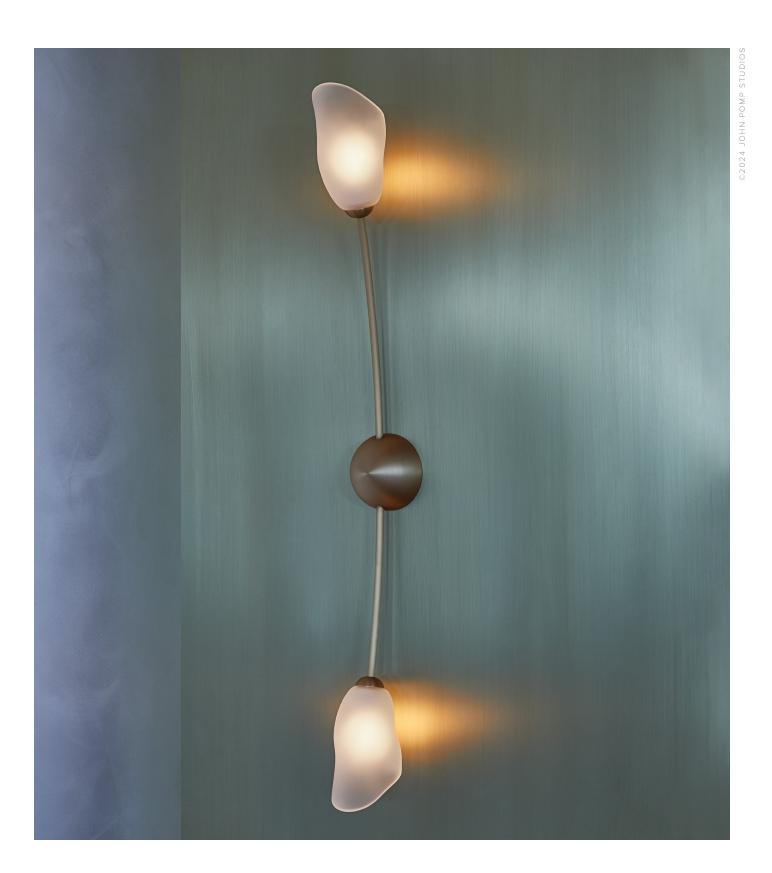

# MOON ORCHID CREST SCONCE

MODEL NO: 10190801

Two hand blown, sculpted glass crystal shades sprouting from brass crescent arms on metal backplate

# AS SHOWN (IN PHOTO)

Glass - soft etched clear crystal

Metal - natural brass

### DIMENSIONS

4"W x 5.5"D x 34.5"H

Glass - approx 4"D x 6"H

Glass dimensions may vary slightly due to sculpted process