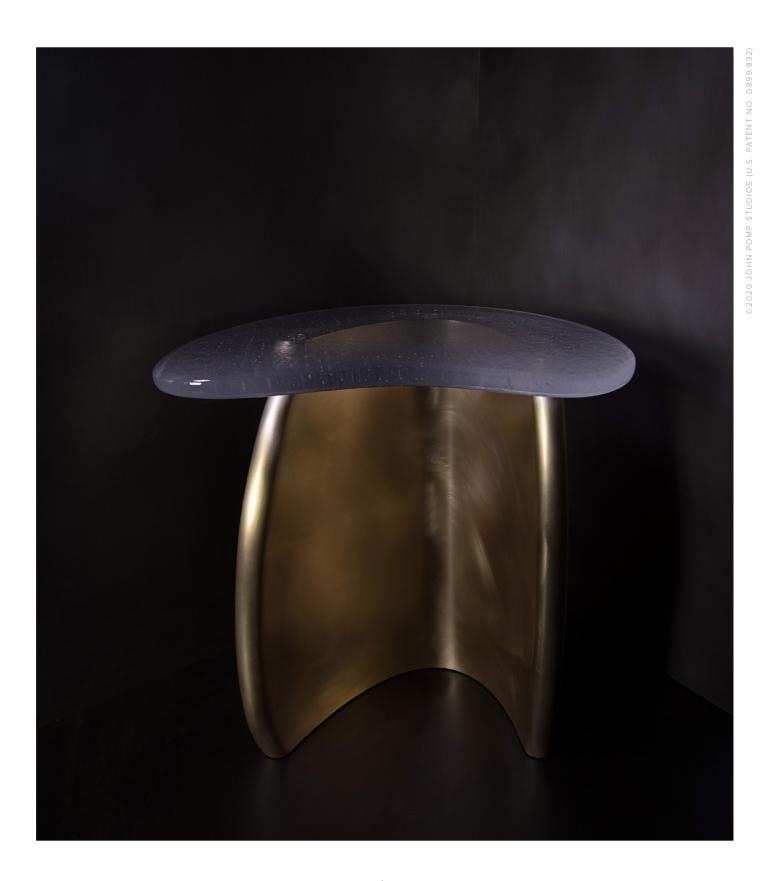

# TIDAL SIDE TABLE

MODEL NO: JPSTST-01

Hand-poured, meniscus glass crystal table top on sculpted metal base with polished details

## AS SHOWN (IN PHOTO)

Glass - clear crystal Metal - brushed brass

### DIMENSIONS

21"L x 14"W x 20.5"H