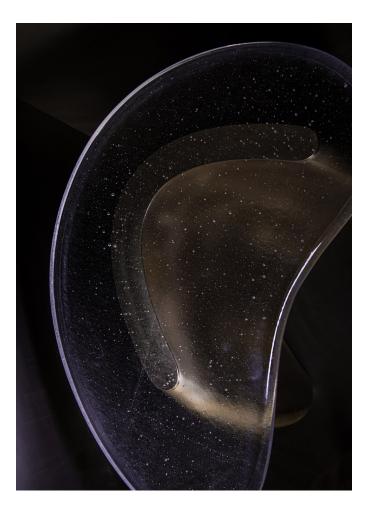

# TIDAL SIDE TABLE

MODEL NO: JPSTST-01

Hand-poured, meniscus glass crystal table top on sculpted metal base with polished details

## AS SHOWN (IN PHOTO)

Glass - clear crystal Metal - brushed brass