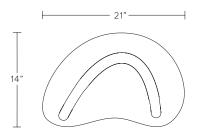

TIDAL SIDE TABLE



# TIDAL SIDE TABLE

MODEL NO: JPSTST-01

Hand-poured, meniscus glass crystal table top on sculpted metal base with polished details

## AS SHOWN (IN PHOTO)

Glass - clear crystal Metal - brushed brass

### DIMENSIONS

21"L x 14"W x 20.5"H

### AVAILABLE FINISHES

Glass - clear crystal, emerald flowing to clear, garnet flowing to clear, smoke flowing to clear  $\,$ 

Metal - brushed brass, brushed silver, brushed copper, light oil rubbed blackened steel, oil rubbed blackened steel

#### ADDITIONAL NOTES

Lead time is 10-12 weeks, additional 2-3 weeks for premium glass colors. Includes studio mark.