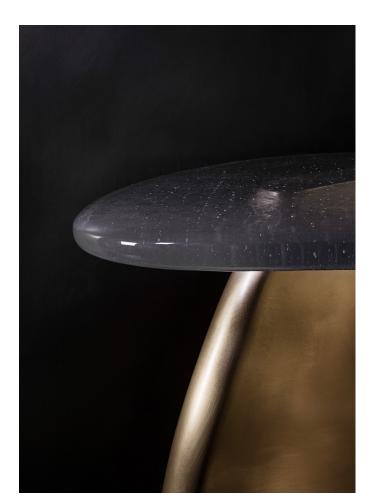

# TIDAL SIDE TABLE

MODEL NO: JPSTST-01

Hand-poured, meniscus glass crystal table top on sculpted metal base with polished details

## AS SHOWN (IN PHOTO)

Glass - clear crystal Metal - brushed brass