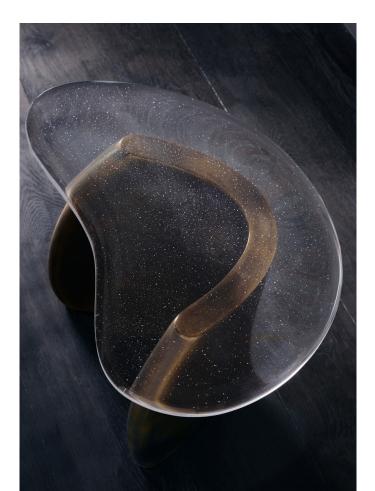

## TIDAL SIDE TABLE

MODEL NO: 10180901

Hand poured, meniscus glass crystal table top on sculpted metal base with polished details

AS SHOWN (IN PHOTO)

Glass - clear

Metal - tarnished brass

DIMENSIONS

21"W x 14"D x 20.5"H

## AVAILABLE FINISHES

Glass Crystal Color - clear, olivine\*, smoke\*, topaz\*

Metal - natural metal, tarnished metal, aged blackened metal, natural brass\*, tarnished brass\*, aged blackened brass\*

\*premium finish - refer to price guide for additional charges