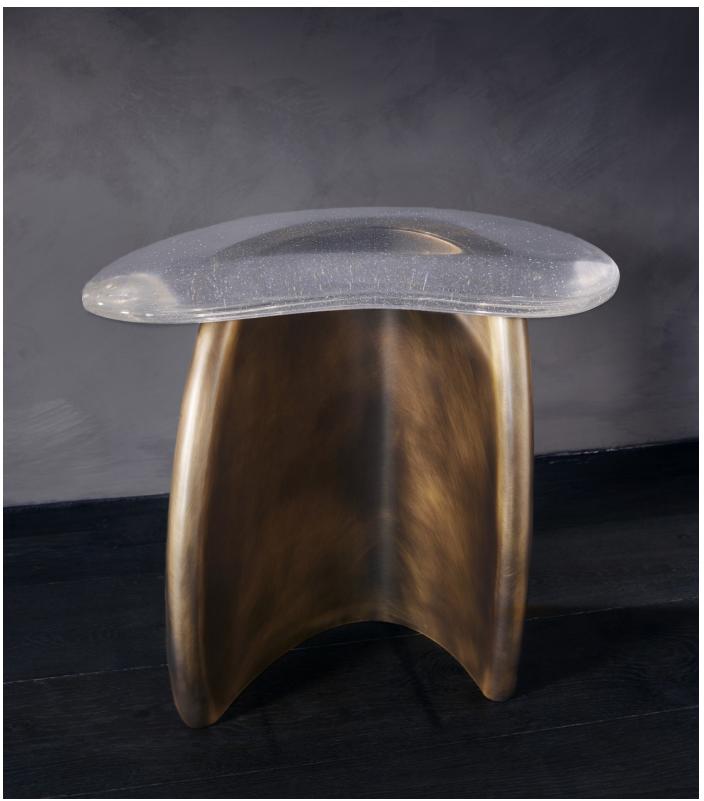

## TIDAL SIDE TABLE

MODEL NO: 10180901

Hand poured, meniscus glass crystal table top on sculpted metal base with polished details

AS SHOWN (IN PHOTO)

Glass - clear

Metal - tarnished brass

DIMENSIONS

21"W x 14"D x 20.5"H

## AVAILABLE FINISHES

Glass Crystal Color - clear, olivine\*, smoke\*, topaz\*

Metal - natural metal, tarnished metal, aged blackened metal, natural brass\*, tarnished brass\*, aged blackened brass\*

\*premium finish - refer to price guide for additional charges