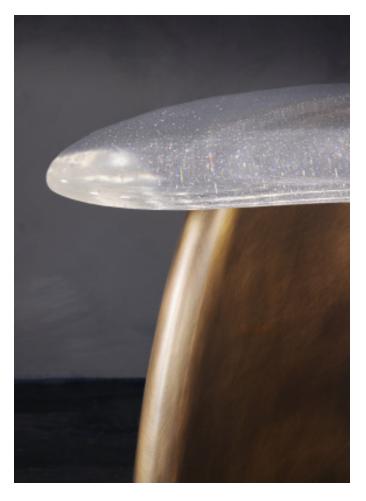

## TIDAL SIDE TABLE

MODEL NO: 10180901

Hand poured, meniscus glass crystal table top on sculpted metal base with polished details

AS SHOWN (IN PHOTO)

Glass - clear

Metal - tarnished brass

DIMENSIONS

21"W x 14"D x 20.5"H

## AVAILABLE FINISHES

Glass Crystal Color - clear, olivine\*, smoke\*, topaz\*

Metal - natural metal, tarnished metal, aged blackened metal, natural brass\*, tarnished brass\*, aged blackened brass\*

\*premium finish - refer to price guide for additional charges