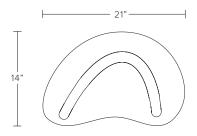

## TIDAL SIDE TABLE

MODEL NO: 10180901

Hand poured, meniscus glass crystal table top on sculpted metal base with polished details

AS SHOWN (IN PHOTO)

Glass - clear

Metal - tarnished brass

DIMENSIONS

21"W x 14"D x 20.5"H