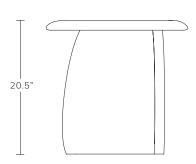

## TIDAL SIDE TABLE

MODEL NO: 10180901

Hand poured, meniscus glass crystal table top on sculpted metal base with polished details

AS SHOWN (IN PHOTO)

Glass - clear

Metal - tarnished brass

DIMENSIONS

21"W x 14"D x 20.5"H