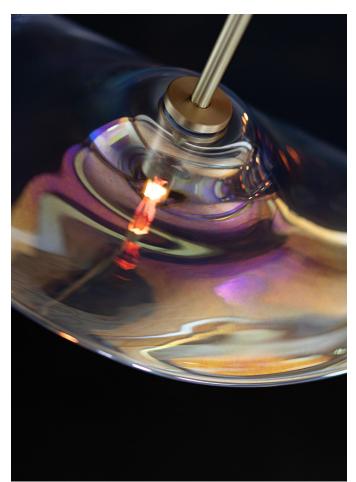

# CALLA PENDANT

MODEL NO: JPSCPEL-01 MODEL NO: JPSCPES-01

Hand-blown, sculpted glass crystal pieces suspended from rigid stems.

### AS SHOWN (IN PHOTO)

Glass - clear with iridescence

Metal - satin brass

### ELECTRICAL

6w incandescent bulb per socket included