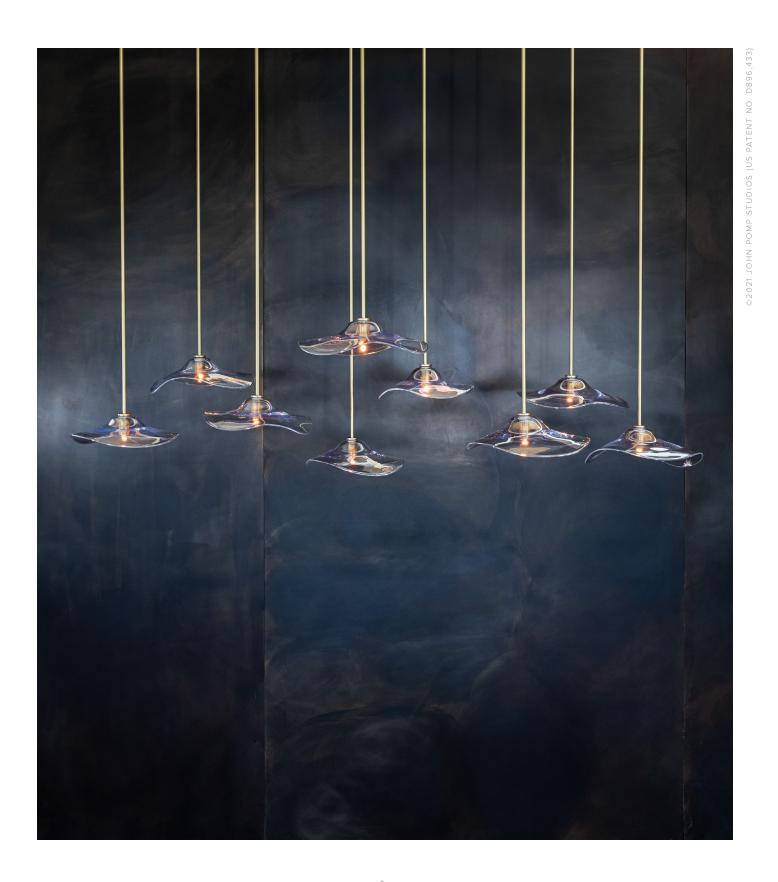

# CALLA PENDANT

MODEL NO: JPSCPEL-01 MODEL NO: JPSCPES-01

Hand-blown, sculpted glass crystal pieces suspended from rigid stems.

### AS SHOWN (IN PHOTO)

Glass - clear with iridescence

Metal - satin brass

### CONFIGURATIONS

5" diameter canopy provided per pendant with custom canopies and stem lengths available - pricing upon request

Various canopy and pendant configurations available - see custom configuration guides for more information