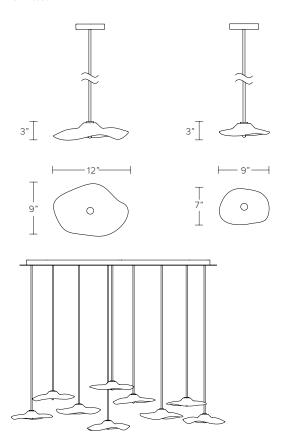

### DIMENSIONS

Available in 2 sizes:

Large - 12"W x 9"D x 3"H Small - 9"W x 7"D x 3"H

Glass dimensions may vary slightly due to sculpted process

### CONFIGURATIONS

5" diameter canopy provided per pendant with custom canopies and stem lengths available - pricing upon request

Various canopy and pendant configurations available - see custom configuration guides for more information