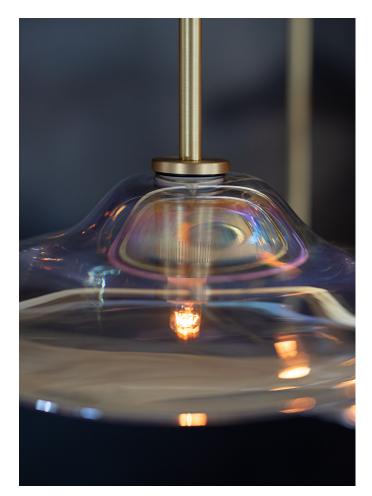

# CALLA PENDANT

MODEL NO: JPSCPEL-01 MODEL NO: JPSCPES-01

Hand-blown, sculpted glass crystal pieces suspended from rigid stems.

### AS SHOWN (IN PHOTO)

Glass - clear with iridescence

Metal - satin brass

### ELECTRICAL

6w incandescent bulb per socket included