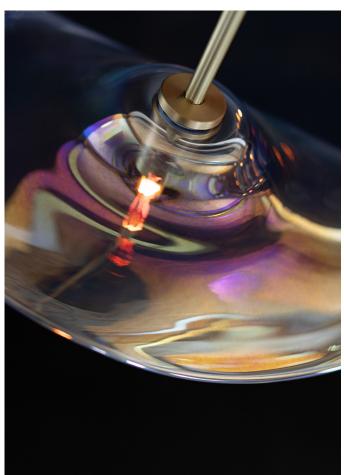

# CALLA PENDANT

MODEL NO: 300017XX, 300018XX

Hand blown, sculpted glass crystal pieces suspended from rigid stems.

#### AS SHOWN (IN PHOTO)

Glass - clear with iridescence

Metal - natural brass

#### ELECTRICAL

6W incandescent bulb per socket included