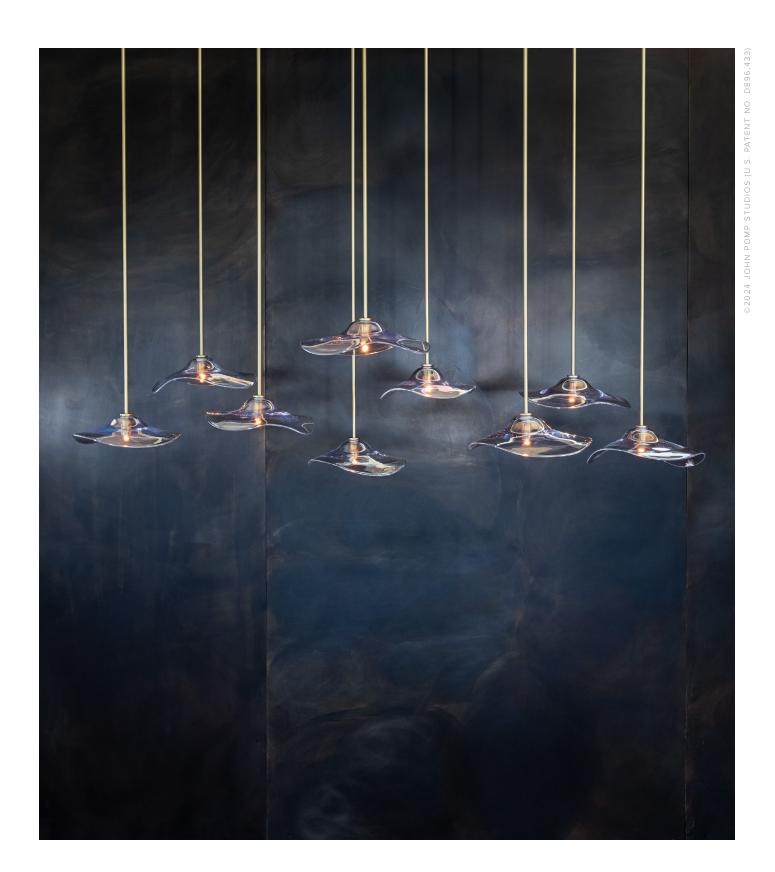

# CALLA PENDANT

MODEL NO: 300017XX, 300018XX

Hand blown, sculpted glass crystal pieces suspended from rigid stems.

#### AS SHOWN (IN PHOTO)

Glass - clear with iridescence

Metal - natural brass

### CONFIGURATIONS

Standard 5" diameter canopy provided per pendant with custom canopies and stem lengths available - pricing upon request

Various canopy and pendant/cluster configurations available - please contact us for more information