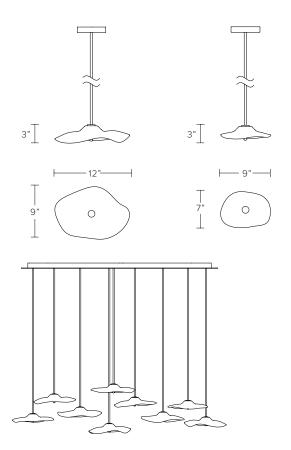

## DIMENSIONS

Available in 2 sizes

Large - 12"W x 9"D x 3"H Small - 9"W x 7"D x 3"H

glass dimensions may vary slightly due to sculpted process

### CONFIGURATIONS

Standard 5" diameter canopy provided per pendant with custom canopies and stem lengths available - pricing upon request

Various canopy and pendant/cluster configurations available - please contact us for more information