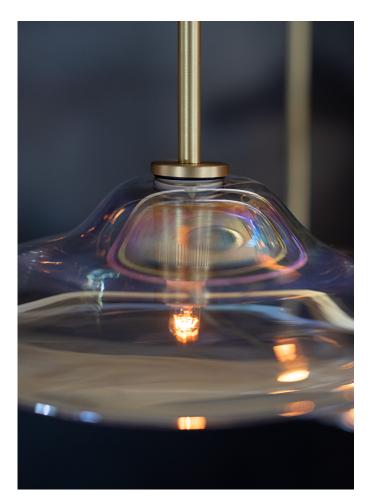

# CALLA PENDANT

MODEL NO: 300017XX, 300018XX

Hand blown, sculpted glass crystal pieces suspended from rigid stems.

#### AS SHOWN (IN PHOTO)

Glass - clear with iridescence

Metal - natural brass

#### ELECTRICAL

6W incandescent bulb per socket included