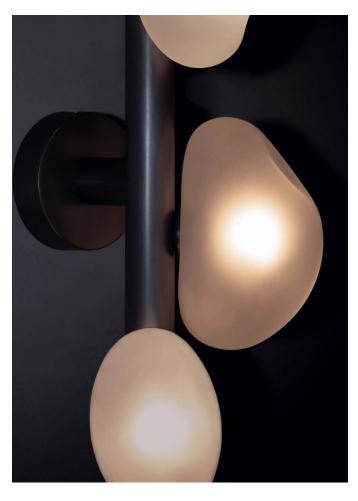

# MATTER SCONCE

MODEL NO: 10361001

Hand blown organic glass crystal forms clustered along monolithic metal structures

#### AS SHOWN (IN PHOTO)

Glass Crystal - soft etched clear Metal - light oil rubbed blackened steel

Metal - oil rubbed blackened steel, light oil rubbed blackened steel, brushed silver\*, brushed brass\*, oxidized brass\*

\*premium finish - refer to price guide for additional charges