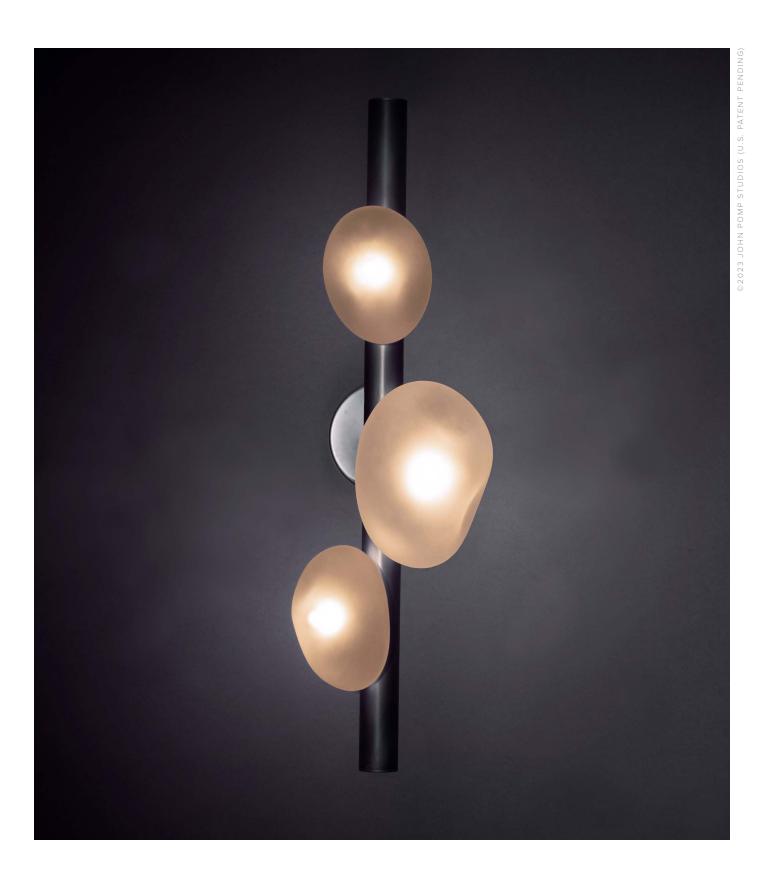

# MATTER SCONCE

MODEL NO: 10361001

Hand blown organic glass crystal forms clustered along monolithic metal structures

#### AS SHOWN (IN PHOTO)

Glass Crystal - soft etched clear Metal - light oil rubbed blackened steel

### DIMENSIONS

8.5"W x 9.75"D x 30"H