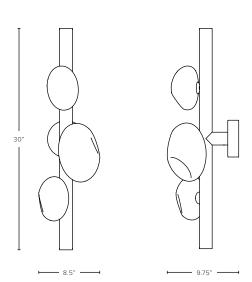

s crystal forms clustered along monolithic metal structures

#### AS SHOWN (IN PHOTO)

Glass Crystal - soft etched clear Metal - light oil rubbed blackened steel

### DIMENSIONS

8.5"W x 9.75"D x 30"H

## AVAILABLE FINISHES

Glass Crystal - soft etched clear, soft etched olivine\*, soft etched opaline\*, soft etched sepia\*, soft etched smoke\*, soft etched topaz\*

Hand etched glass has naturally variegated surface

Metal - oil rubbed blackened steel, light oil rubbed blackened steel, brushed silver\*, brushed brass\*, oxidized brass\*

\*premium finish - refer to price guide for additional charges

## ELECTRICAL

2700K, 4W/bulb, 25,000hrs average life

#### ADDITIONAL NOTES

General lead time for standard finishes is 10-12 weeks. Updated lead times provided at time of formal quoting.