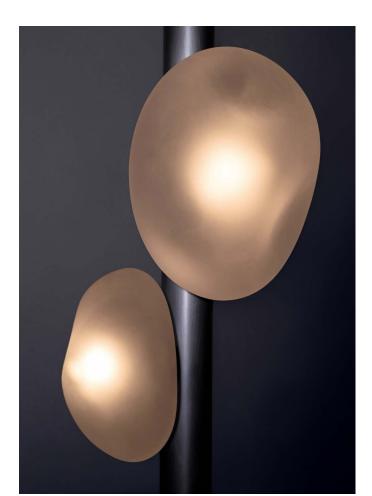

# MATTER SCONCE

MODEL NO: 10361001

Hand blown organic glass crystal forms clustered along monolithic metal structures

#### AS SHOWN (IN PHOTO)

Glass Crystal - soft etched clear Metal - light oil rubbed blackened steel

## AVAILABLE FINISHES

Glass Crystal - soft etched clear, soft etched olivine\*, soft etched opaline\*, soft etched sepia\*, soft etched smoke\*, soft etched topaz\*

Hand etched glass has naturally variegated surface