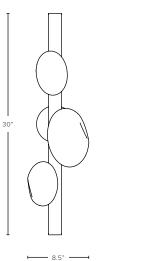

# MATTER SCONCE MODEL NO: 10361001

Hand blown organic glass crystal forms clustered along monolithic metal structures

#### AS SHOWN (IN PHOTO)

Glass Crystal - soft etched clear Metal - tarnished metal

DIMENSIONS 8.5"W x 9.75"D x 30"H