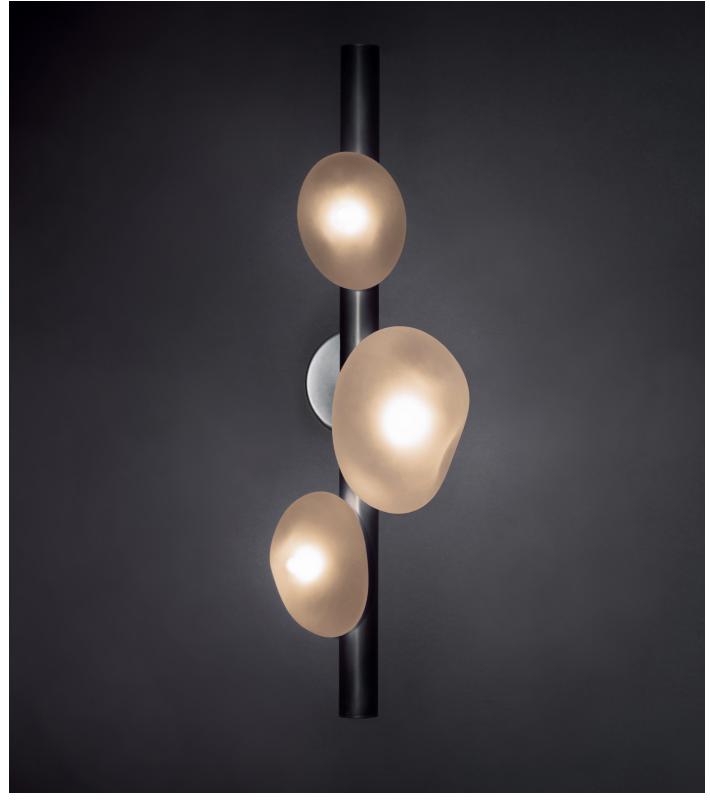

MATTER SCONCE

# MATTER SCONCE MODEL NO: 10361001

Hand blown organic glass crystal forms clustered along monolithic metal structures

#### AS SHOWN (IN PHOTO)

Glass Crystal - soft etched clear Metal - tarnished metal

DIMENSIONS 8.5"W x 9.75"D x 30"H

## AVAILABLE FINISHES

Glass Crystal - soft etched clear, soft etched olivine\*, soft etched opaline\*, soft etched smoke\*, soft etched topaz\*

Hand etched glass has naturally variegated surface

Metal - natural metal, tarnished metal, aged blackened metal, natural brass\*, tarnished brass\*, aged blackened brass\*

## ELECTRICAL

LED Bulb, E12 base 2700K, 4W/bulb, 25,000hrs average life