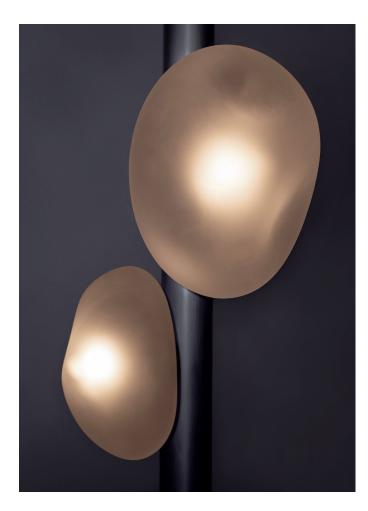

#### AS SHOWN (IN PHOTO)

Glass Crystal - soft etched clear Metal - tarnished metal

DIMENSIONS 8.5"W x 9.75"D x 30"H

## AVAILABLE FINISHES

Glass Crystal - soft etched clear, soft etched olivine\*, soft etched opaline\*, soft etched smoke\*, soft etched topaz\*

Hand etched glass has naturally variegated surface

Metal - natural metal, tarnished metal, aged blackened metal, natural brass\*, tarnished brass\*, aged blackened brass\*