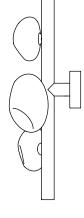

# MATTER SCONCE MODEL NO: 10361001

Hand blown organic glass crystal forms clustered along monolithic metal structures

#### AS SHOWN (IN PHOTO)

Glass Crystal - soft etched clear Metal - tarnished metal

DIMENSIONS 8.5"W x 9.75"D x 30"H