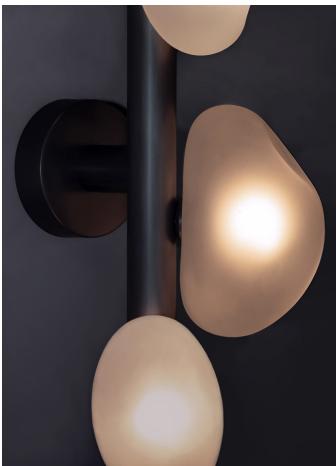

#### AS SHOWN (IN PHOTO)

Glass Crystal - soft etched clear Metal - tarnished metal

DIMENSIONS 8.5"W x 9.75"D x 30"H

## AVAILABLE FINISHES

Glass Crystal - soft etched clear, soft etched olivine\*, soft etched opaline\*, soft etched smoke\*, soft etched topaz\*

Hand etched glass has naturally variegated surface

Metal - natural metal, tarnished metal, aged blackened metal, natural brass\*, tarnished brass\*, aged blackened brass\*