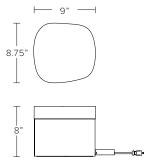

# DIMENSIONS

## Available in three sizes:

Small - 4"W x 4"D x 5.5"H Medium - 6"W x 6"D x 5.5"H Large - 9"W x 8.75"D x 8"H

Glass dimensions may vary slightly due to handmade process