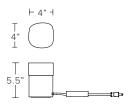

# DIMENSIONS

## Available in three sizes:

Small - 4"W x 4"D x 5.5"H Medium - 6"W x 6"D x 5.5"H Large - 9"W x 8.75"D x 8"H

Glass dimensions may vary slightly due to handmade process