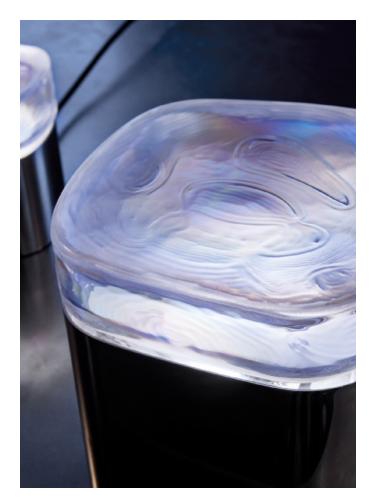

Hand blown, layered glass crystal encased in hand sculpted metal.

# AS SHOWN (IN PHOTO)

Glass - clear with iridescence Metal - polished metal

# **AVAILABLE FINISHES**

Glass Crystal Color - clear, olivine\*, smoke\*, topaz\*

Glass Crystal Finish - standard or with iridescence

Metal - natural metal, tarnished metal, aged blackened metal, natural brass\*, tarnished brass\*, aged blackened brass\*, polished metal\*, polished brass\*