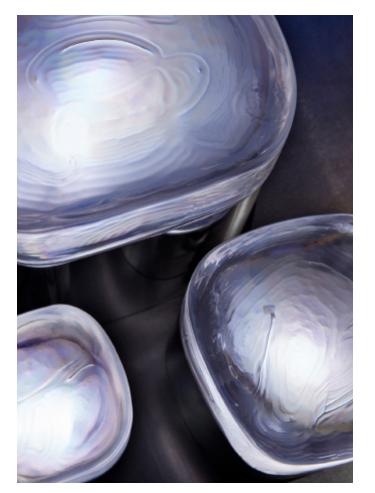

Hand blown, layered glass crystal encased in hand sculpted metal.

# AS SHOWN (IN PHOTO)

Glass - clear with iridescence Metal - polished metal

# **AVAILABLE FINISHES**

Glass Crystal Color - clear, olivine\*, smoke\*, topaz\*

Glass Crystal Finish - standard or with iridescence

Metal - natural metal, tarnished metal, aged blackened metal, natural brass\*, tarnished brass\*, aged blackened brass\*, polished metal\*, polished brass\*