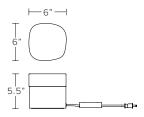

# DIMENSIONS

## Available in three sizes:

Small - 4"W x 4"D x 5.5"H Medium - 6"W x 6"D x 5.5"H Large - 9"W x 8.75"D x 8"H

Glass dimensions may vary slightly due to handmade process