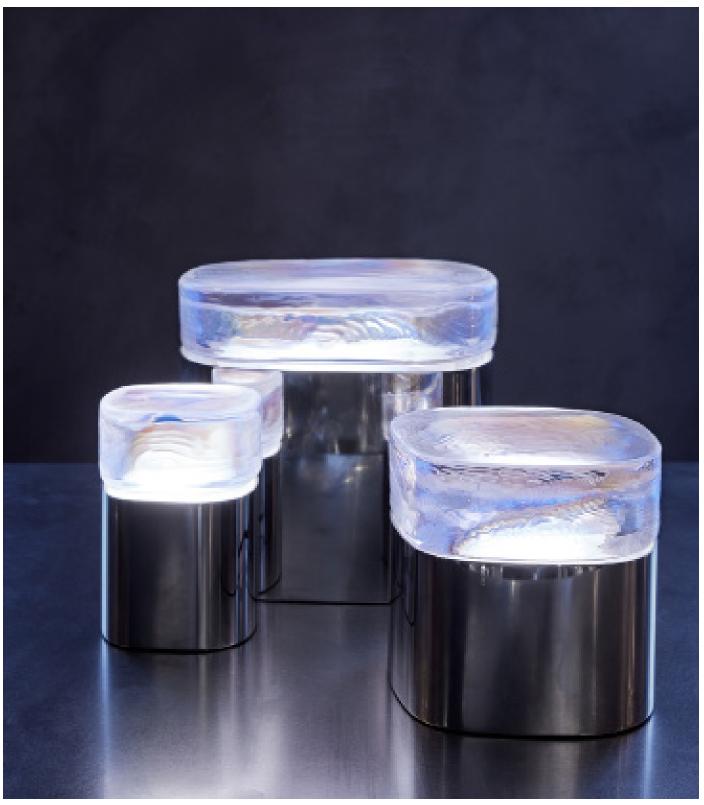

Hand blown, layered glass crystal encased in hand sculpted metal.

# AS SHOWN (IN PHOTO)

Glass - clear with iridescence Metal - polished metal

## Available in three sizes:

Small - 4"W x 4"D x 5.5"H Medium - 6"W x 6"D x 5.5"H Large - 9"W x 8.75"D x 8"H

Glass dimensions may vary slightly due to handmade process