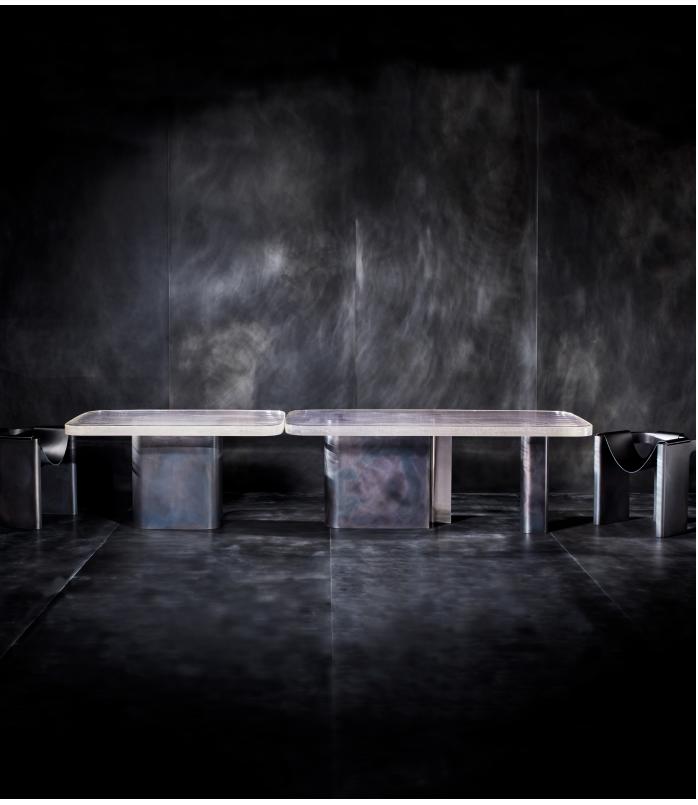

# RIFT DINING TABLE

MODEL NO: 10310X01

Hand cast, diverging glass slabs on sculpted, patinated metal with polished reveals

### AS SHOWN (IN PHOTO)

12 ft - 144"W x 42"D x 30"H

Glass - clear

Metal - aged blackened metal with polished metal accents