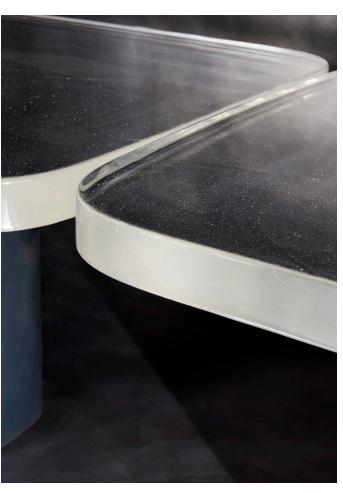

# RIFT DINING TABLE

MODEL NO: 10310X01

Hand cast, diverging glass slabs on sculpted, patinated metal with polished reveals

### AS SHOWN (IN PHOTO)

12 ft - 144"W x 42"D x 30"H

Glass - clear

Metal - aged blackened metal with polished metal accents