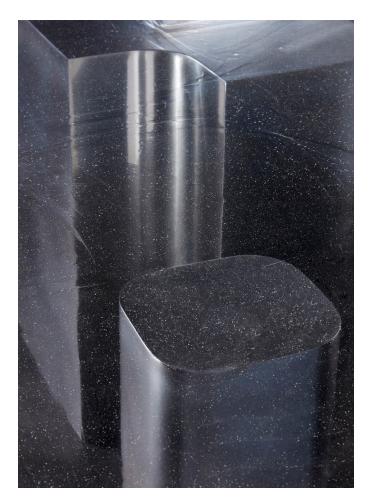

# RIFT DINING TABLE

MODEL NO: 10310X01

Hand cast, diverging glass slabs on sculpted, patinated metal with polished reveals

# AVAILABLE FINISHES

Glass Crystal Color - clear crystal, smoke\*, olivine\*, topaz\*

Metal - natural metal, tarnished metal, aged blackened metal, natural brass\*, tarnished brass\*, aged blackened brass\*

Polished accents (optional)\*\* - polished metal\*, polished brass\*

\*premium finish - refer to price guide for additional charges \*\*polished accents - refer to price guide for additional charges