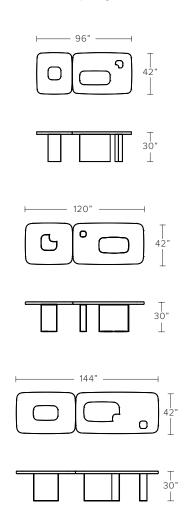

### DIMENSIONS

Available in three sizes:

8 ft - 96"W x 42"D x 30"H 10 ft - 120"W x 42"D x 30"H 12 ft - 144"W x 42"D x 30"H