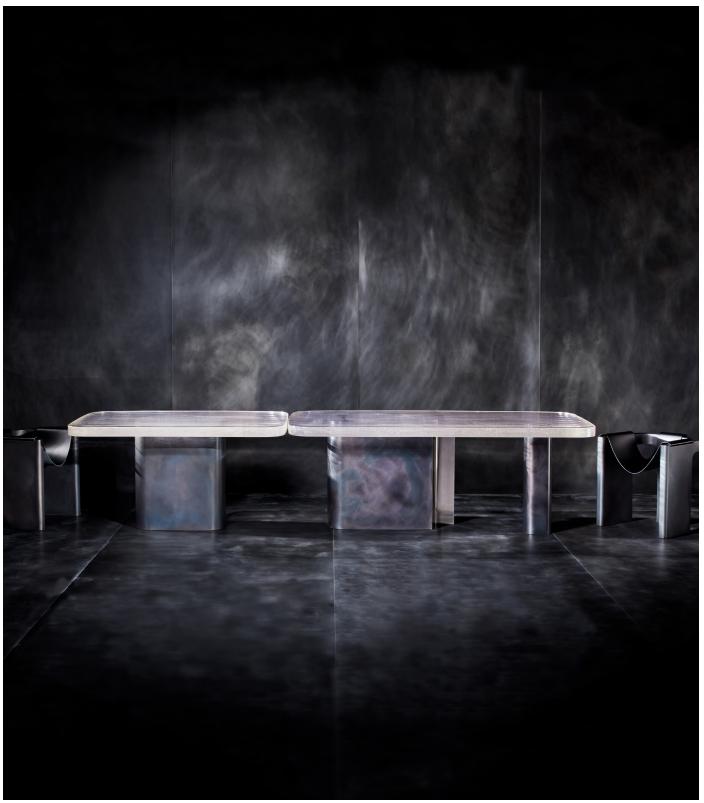

# RIFT DINING TABLE

MODEL NO: 10310X01

Hand cast, diverging glass slabs on sculpted, patinated metal with polished reveals

## AS SHOWN (IN PHOTO)

12 ft - 144"W x 42"D x 30"H

Glass - clear

Metal - oil rubbed blackened steel and burnished silver accents

## DIMENSIONS

Available in three sizes:

8 ft - 96"W x 42"D x 30"H 10 ft - 120"W x 42"D x 30"H 12 ft - 144"W x 42"D x 30"H

### AVAILABLE FINISHES

Glass Crystal Color - clear crystal, smoke, olivine, topaz

Metal - oil rubbed blackened steel with burnished silver accents, light oil rubbed blackened steel with burnished silver accents, brushed silver with burnished silver accents