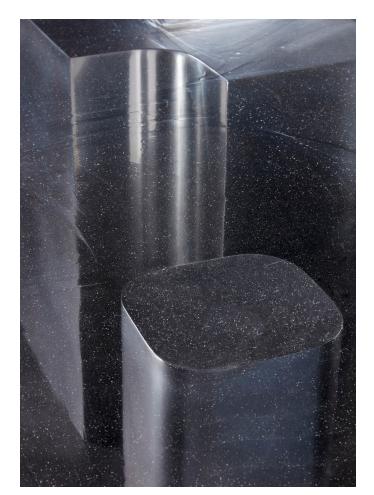

# RIFT DINING TABLE

MODEL NO: 10310X01

Hand cast, diverging glass slabs on sculpted, patinated metal with polished reveals

### AVAILABLE FINISHES

Glass Crystal Color - clear crystal, smoke, olivine, topaz

Metal - oil rubbed blackened steel with burnished silver accents, light oil rubbed blackened steel with burnished silver accents, brushed silver with burnished silver accents