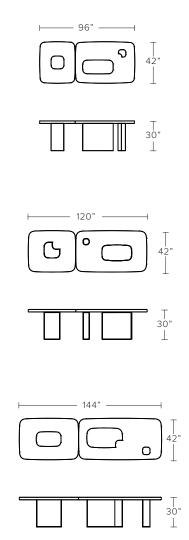

## DIMENSIONS

Available in three sizes:

8 ft - 96"W x 42"D x 30"H 10 ft - 120"W x 42"D x 30"H 12 ft - 144"W x 42"D x 30"H