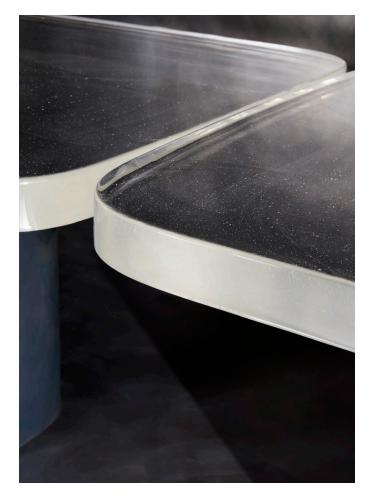

# RIFT DINING TABLE

MODEL NO: 10310X01

Hand cast, diverging glass slabs on sculpted, patinated metal with polished reveals

## AS SHOWN (IN PHOTO)

12 ft - 144"W x 42"D x 30"H

Glass - clear

Metal - oil rubbed blackened steel and burnished silver accents

### AVAILABLE FINISHES

Glass Crystal Color - clear crystal, smoke, olivine, topaz

Metal - oil rubbed blackened steel with burnished silver accents, light oil rubbed blackened steel with burnished silver accents, brushed silver with burnished silver accents