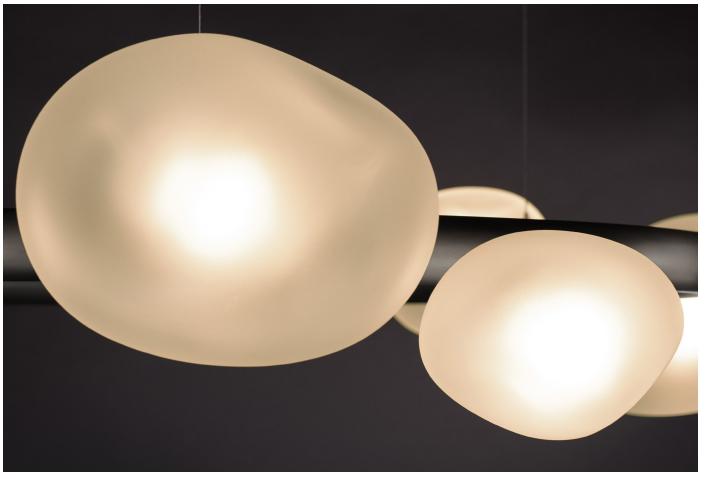

# MATTER RING CHANDELIER

MODEL NO: 10070X01

Hand blown organic glass crystal forms clustered along monolithic metal rings.

## **AVAILABLE FINISHES**

Glass Crystal - soft etched clear, soft etched olivine\*, soft etched opaline\*, soft etched smoke\*, soft etched topaz\*

Hand etched glass has naturally variegated surface

Metal - natural metal, tarnished metal, aged blackened metal, natural brass\*, tarnished brass\*, aged blackened brass\*