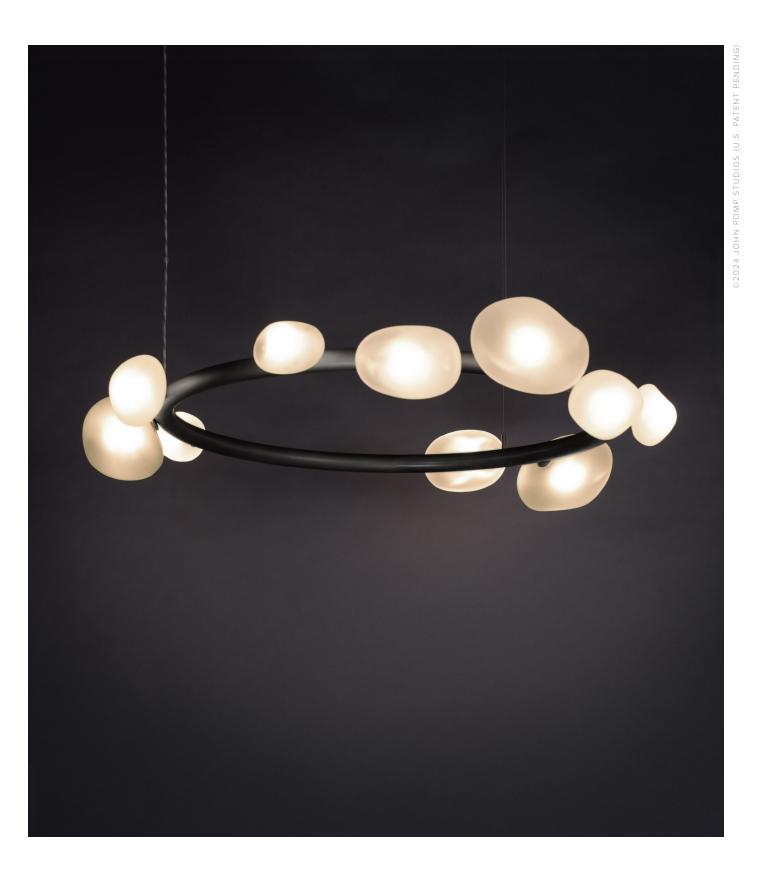

# MATTER RING CHANDELIER

MODEL NO: 10070X01

Hand blown organic glass crystal forms clustered along monolithic metal rings.

## AS SHOWN (IN PHOTO)

10 glass pieces - 48"W x 9"H Glass - soft etched clear Metal - tarnished metal

### Available in five sizes:

8 glass pieces - 36"W x 9"H 9 glass pieces - 42"W x 9"H 10 glass pieces - 48"W x 9"H 12 glass pieces - 54"W x 9"H 13 glass pieces - 60"W x 9"H

Glass dimensions may vary slightly due to hand poured process