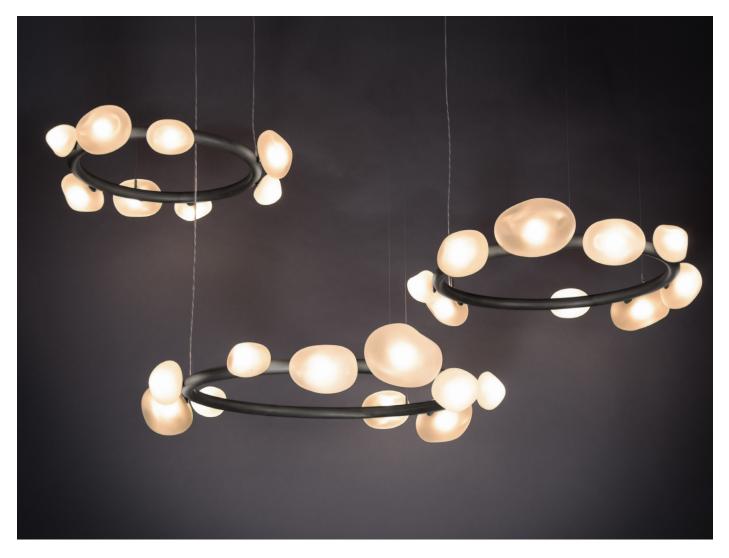

# MATTER RING CHANDELIER

MODEL NO: 10070X01

Hand blown organic glass crystal forms clustered along monolithic metal rings.

## AS SHOWN (IN PHOTO)

10 glass pieces - 48"W x 9"H Glass - soft etched clear Metal - tarnished metal