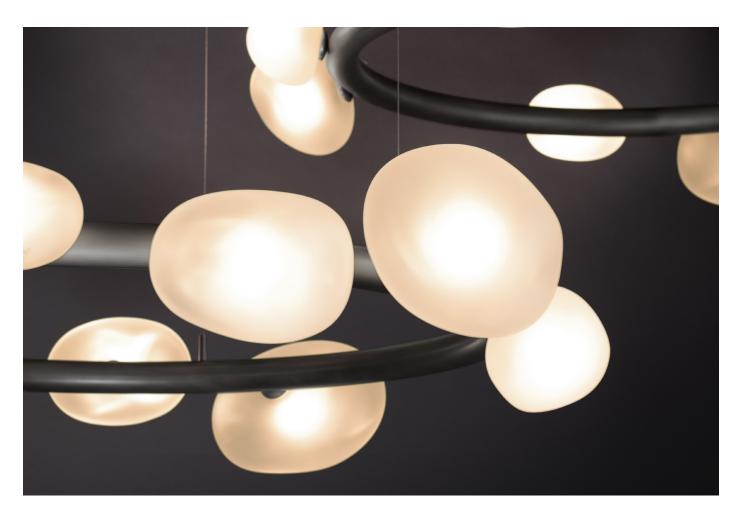

# MATTER RING CHANDELIER

MODEL NO: 10070X01

Hand blown organic glass crystal forms clustered along monolithic metal rings.

## AS SHOWN (IN PHOTO)

10 glass pieces - 48"W x 9"H Glass - soft etched clear Metal - tarnished metal

## **AVAILABLE FINISHES**

Glass Crystal - soft etched clear, soft etched olivine\*, soft etched opaline\*, soft etched smoke\*, soft etched topaz\*

Hand etched glass has naturally variegated surface

Metal - natural metal, tarnished metal, aged blackened metal, natural brass\*, tarnished brass\*, aged blackened brass\*