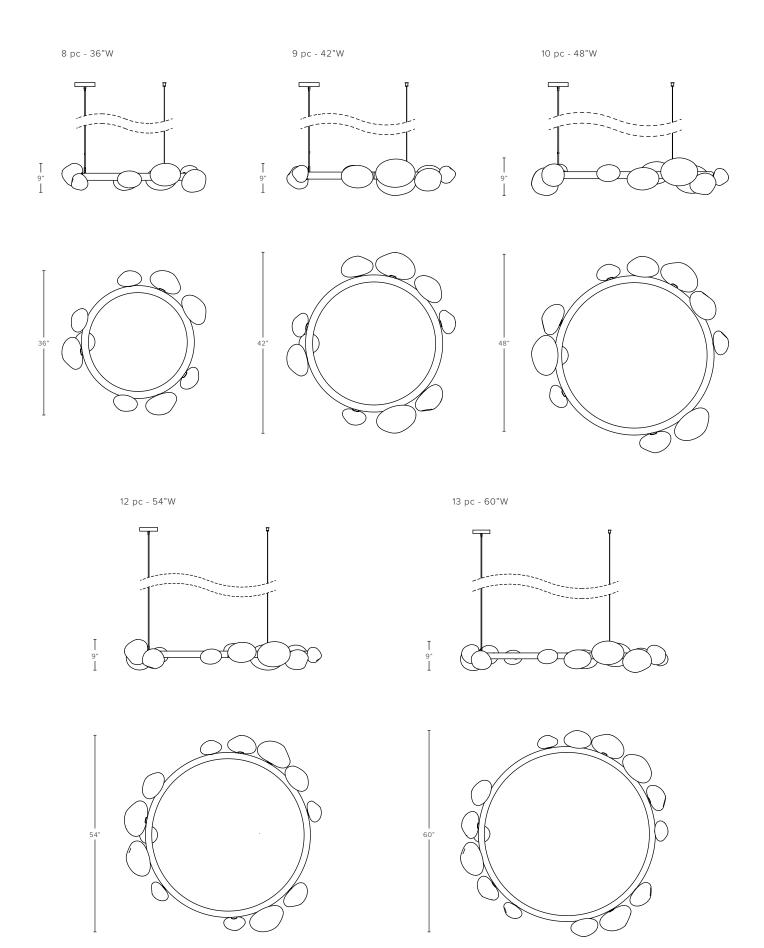

## DIMENSIONS

### Available in five sizes:

8 glass pieces - 36"W x 9"H 9 glass pieces - 42"W x 9"H 10 glass pieces - 48"W x 9"H 12 glass pieces - 54"W x 9"H 13 glass pieces - 60"W x 9"H

Glass dimensions may vary slightly due to hand poured process