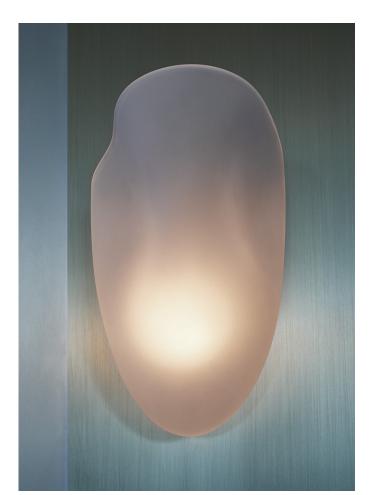

# MOON ORCHID SCONCE

MODEL NO: 10190901

Hand blown, sculpted glass crystal shade on metal backplate

## DIMENSIONS

5"W x 7.5"D x 8.5"H

Glass - approx 5"D x 9"H

Glass dimensions may vary slightly due to sculpted process