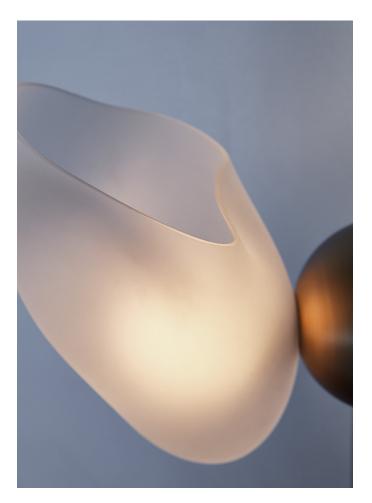

# MOON ORCHID SCONCE

MODEL NO: 10190901

Hand blown, sculpted glass crystal shade on metal backplate

## DIMENSIONS

5"W x 7.5"D x 8.5"H

Glass - approx 5"D x 9"H

Glass dimensions may vary slightly due to sculpted process