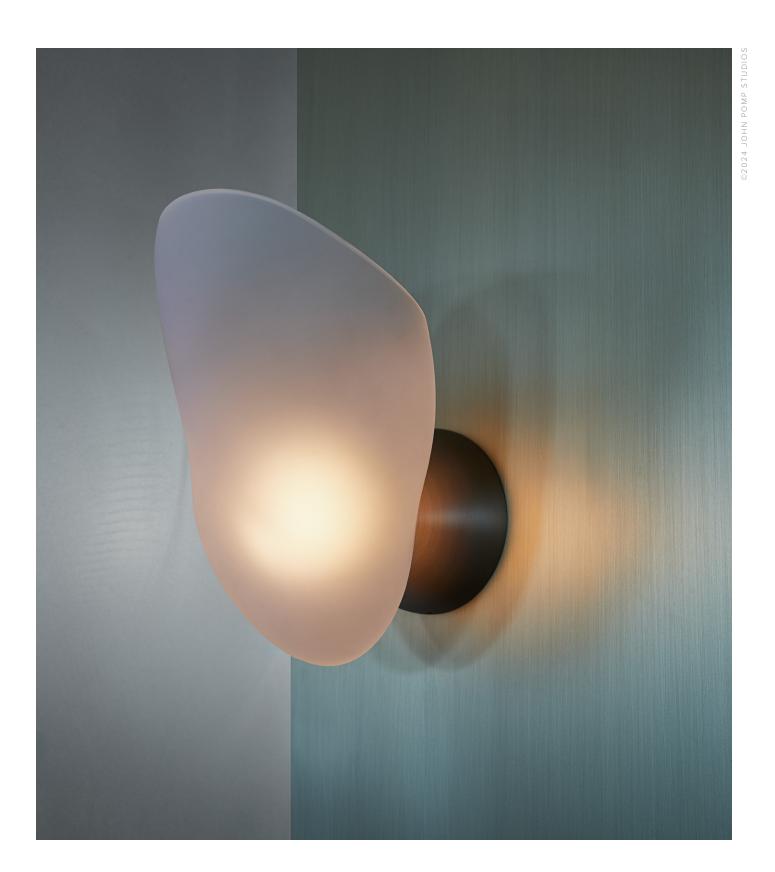

# MOON ORCHID SCONCE

MODEL NO: 10190901

Hand blown, sculpted glass crystal shade on metal backplate

### AS SHOWN (IN PHOTO)

Glass - soft etched clear Metal - tarnished brass

## DIMENSIONS

5"W x 7.5"D x 8.5"H

Glass - approx 5"D x 9"H

Glass dimensions may vary slightly due to sculpted process