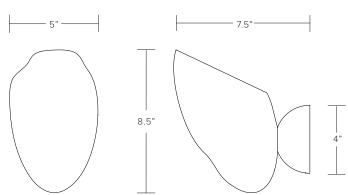

## DIMENSIONS

5"W x 7.5"D x 8.5"H

Glass - approx 5"D x 9"H

Glass dimensions may vary slightly due to sculpted process