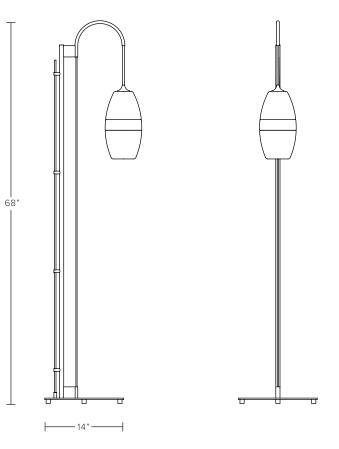

# DIMENSIONS

68"H x 14" diameter base

Glass dimensions may vary slightly due to handmade process