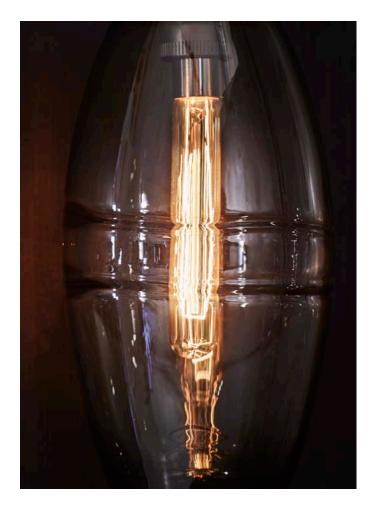

## AS SHOWN (IN PHOTO)

Smoke glass crystal pendant suspended by black woven cordage on an oil rubbed blackened steel base with a brass bar switch

### ELECTRICAL

30w incandescent bulb provided 2w LED alternative available