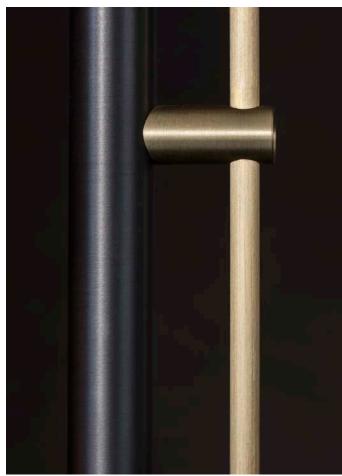

# CLEAR BAND FLOOR LAMP

MODEL NO: JPSCBFL-01

Hand-blown, sculpted glass crystal pendant suspended by black woven cordage on an oil rubbed blackened steel base with a brass bar switch

#### AVAILABLE FINISHES

Glass - see glass finish list

Metal - oil rubbed blackened steel or light oil rubbed blackened steel with brass details (brass components will naturally patina over time)