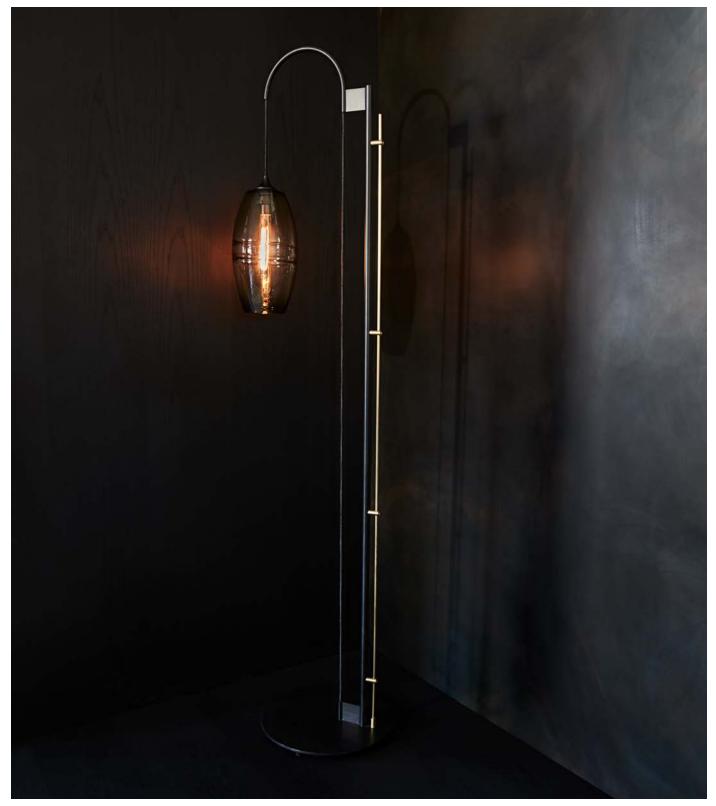

# CLEAR BAND FLOOR LAMP

MODEL NO: JPSCBFL-01

Hand-blown, sculpted glass crystal pendant suspended by black woven cordage on an oil rubbed blackened steel base with a brass bar switch

## AS SHOWN (IN PHOTO)

Smoke glass crystal pendant suspended by black woven cordage on an oil rubbed blackened steel base with a brass bar switch

# DIMENSIONS

68"H x 14" diameter base

Glass dimensions may vary slightly due to handmade process

#### AVAILABLE FINISHES

Glass - see glass finish list

Metal - oil rubbed blackened steel or light oil rubbed blackened steel with brass details (brass components will naturally patina over time)