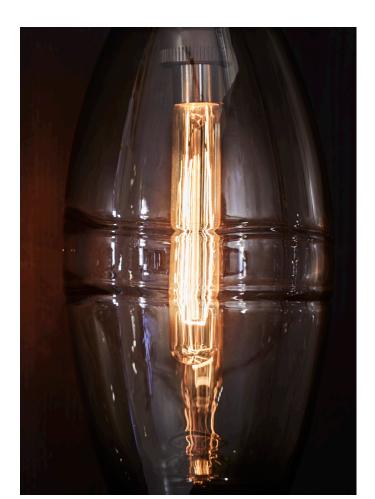

# CLEAR BAND FLOOR LAMP

MODEL NO: 10170101

Hand blown, sculpted glass crystal pendant suspended by black woven cordage on an oil rubbed blackened steel base with a brass bar switch

## ELECTRICAL

30W incandescent bulb included 2W LED alternative available 6' of black woven cordage included