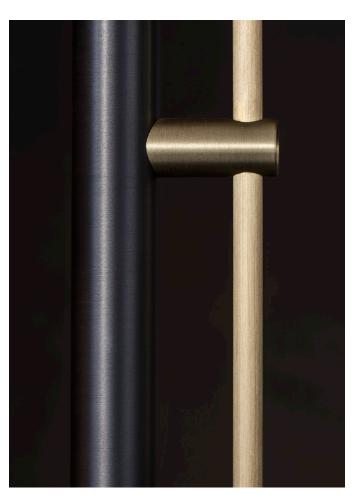

# AVAILABLE FINISHES

Glass Crystal Color - clear, olivine\*, opaline\*, sepia\*, smoke\*, topaz\*, gold leaf\*

Glass Crystal Finish - standard, with iridescence, soft etched

Metal - oil rubbed blackened steel or light oil rubbed blackened steel with brass details (brass components will naturally patina