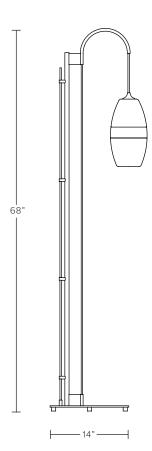

# CLEAR BAND FLOOR LAMP

MODEL NO: 10170101

Hand blown, sculpted glass crystal pendant suspended by black woven cordage on an oil rubbed blackened steel base with a brass bar switch

## AS SHOWN (IN PHOTO)

Glass - smoke

Metal - oil rubbed blackened steel

14"W base x 68"H