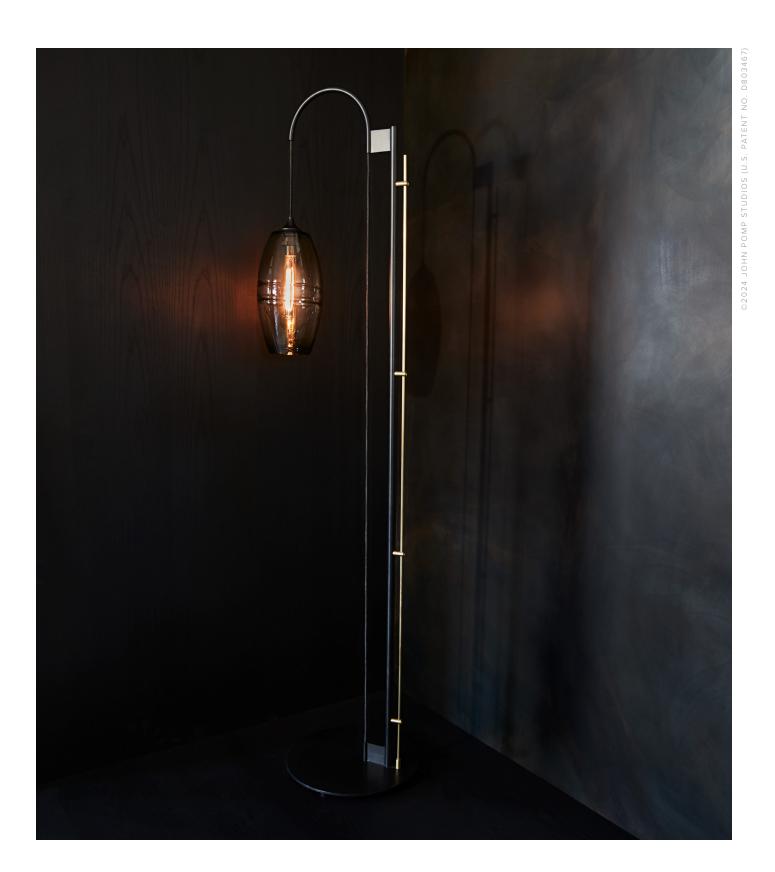

# CLEAR BAND FLOOR LAMP

MODEL NO: 10170101

Hand blown, sculpted glass crystal pendant suspended by black woven cordage on an oil rubbed blackened steel base with a brass bar switch

## AS SHOWN (IN PHOTO)

Glass - smoke

Metal - oil rubbed blackened steel

14"W base x 68"H

# AVAILABLE FINISHES

Glass Crystal Color - clear, olivine\*, opaline\*, sepia\*, smoke\*, topaz\*, gold leaf\*

Glass Crystal Finish - standard, with iridescence, soft etched

Metal - oil rubbed blackened steel or light oil rubbed blackened steel with brass details (brass components will naturally patina

## ELECTRICAL

30W incandescent bulb included 2W LED alternative available 6' of black woven cordage included