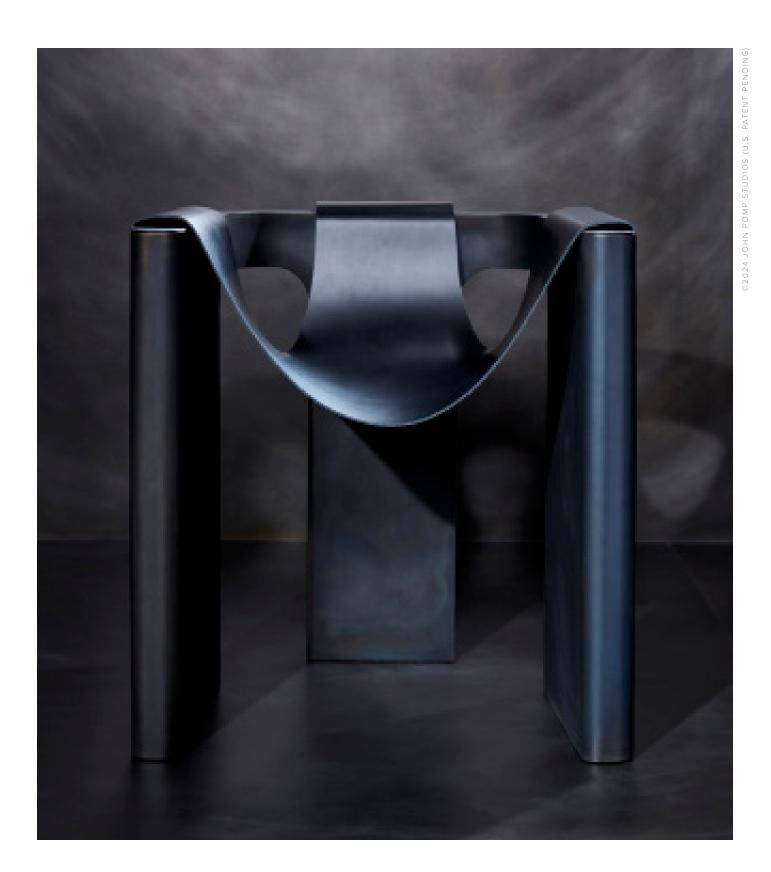

# RIFT CHAIR

MODEL NO: 10310101

Thick leather slumped over sculpted, patinated metal with polished metal

### AS SHOWN (IN PHOTO)

Metal - aged blackened metal with polished metal accents Leather - obsidian

### DIMENSIONS

Chair - 23.75"W x 20.75"D x 25.25"H Arm height - 25.25"H Seat height - 17"H