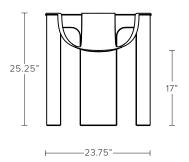

### DIMENSIONS

Chair - 23.75"W x 20.75"D x 25.25"H Arm height - 25.25"H Seat height - 17"H