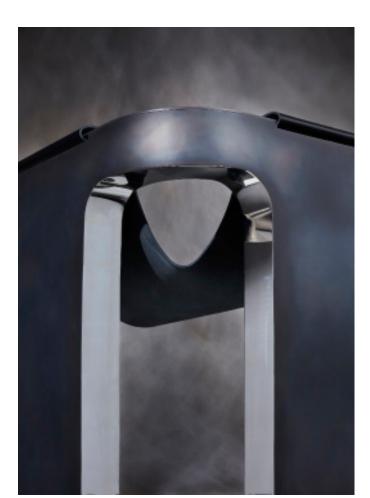

# RIFT CHAIR

MODEL NO: 10310101

Thick leather slumped over sculpted, patinated metal with polished metal

### AS SHOWN (IN PHOTO)

Metal - aged blackened metal with polished metal accents Leather - obsidian

## AVAILABLE FINISHES

Metal - natural metal, tarnished metal, aged blackened metal, natural brass\*, tarnished brass\*, aged blackened brass\*

Polished accents (optional)\*\* - polished metal\*, polished brass\*