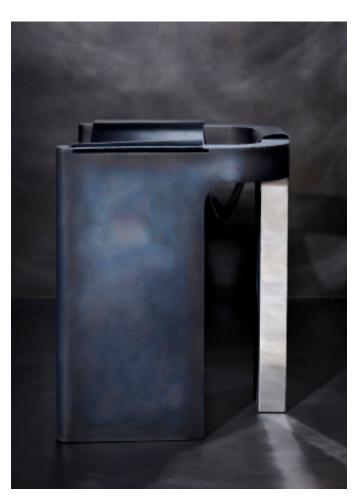

# RIFT CHAIR

MODEL NO: 10310101

Thick leather slumped over sculpted, patinated metal with polished metal

### AS SHOWN (IN PHOTO)

Metal - aged blackened metal with polished metal accents Leather - obsidian

## AVAILABLE FINISHES

Metal - natural metal, tarnished metal, aged blackened metal, natural brass\*, tarnished brass\*, aged blackened brass\*

Polished accents (optional)\*\* - polished metal\*, polished brass\*