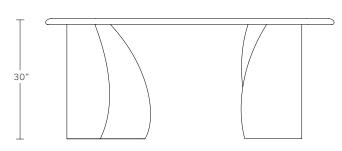

## TIDAL CONSOLE TABLE

MODEL NO: 10180701

Hand poured, meniscus glass crystal table top on sculpted metal base with polished details

AS SHOWN (IN PHOTO)

Glass - clear

Metal - tarnished brass

DIMENSIONS

71"W x 16"D x 30"H