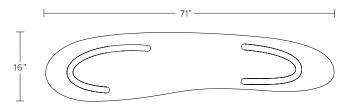

## TIDAL CONSOLE TABLE

MODEL NO: 10180701

Hand poured, meniscus glass crystal table top on sculpted metal base with polished details

AS SHOWN (IN PHOTO)

Glass - clear

Metal - tarnished brass

DIMENSIONS

71"W x 16"D x 30"H