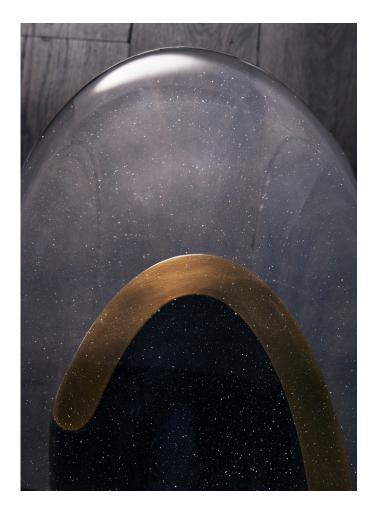

## TIDAL CONSOLE TABLE

MODEL NO: 10180701

Hand poured, meniscus glass crystal table top on sculpted metal base with polished details

AS SHOWN (IN PHOTO)

Glass - clear

Metal - tarnished brass

DIMENSIONS

71"W x 16"D x 30"H