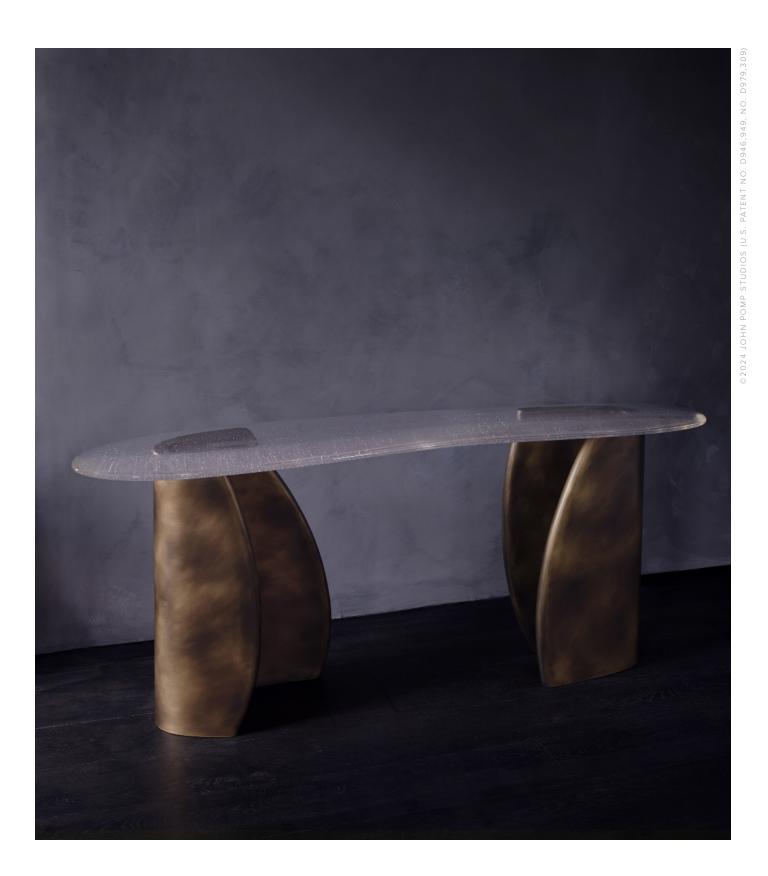

## TIDAL CONSOLE TABLE

MODEL NO: 10180701

Hand poured, meniscus glass crystal table top on sculpted metal base with polished details

AS SHOWN (IN PHOTO)

Glass - clear

Metal - tarnished brass

DIMENSIONS

71"W x 16"D x 30"H

## AVAILABLE FINISHES

Glass Crystal Color - clear, olivine\*, smoke\*, topaz\*

Metal - natural metal, tarnished metal, aged blackened metal, natural brass\*, tarnished brass\*, aged blackened brass\*

\*premium finish - refer to price guide for additional charges