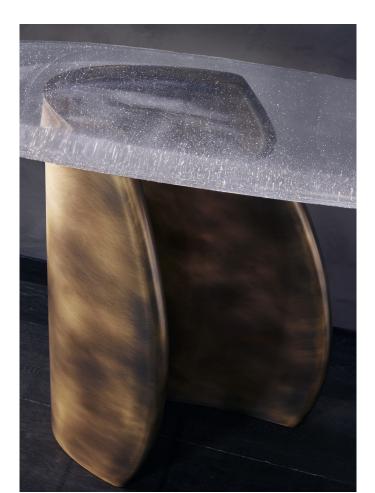

## TIDAL CONSOLE TABLE

MODEL NO: 10180701

Hand poured, meniscus glass crystal table top on sculpted metal base with polished details

AS SHOWN (IN PHOTO)

Glass - clear

Metal - tarnished brass

DIMENSIONS

71"W x 16"D x 30"H