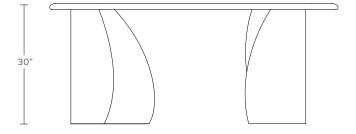

## TIDAL CONSOLE TABLE MODEL NO: 10180701

Hand poured, meniscus glass crystal table top on sculpted metal base with polished details

## AS SHOWN (IN PHOTO)

Glass - clear Metal - oxidized brass

DIMENSIONS 71"W x 16"D x 30"H