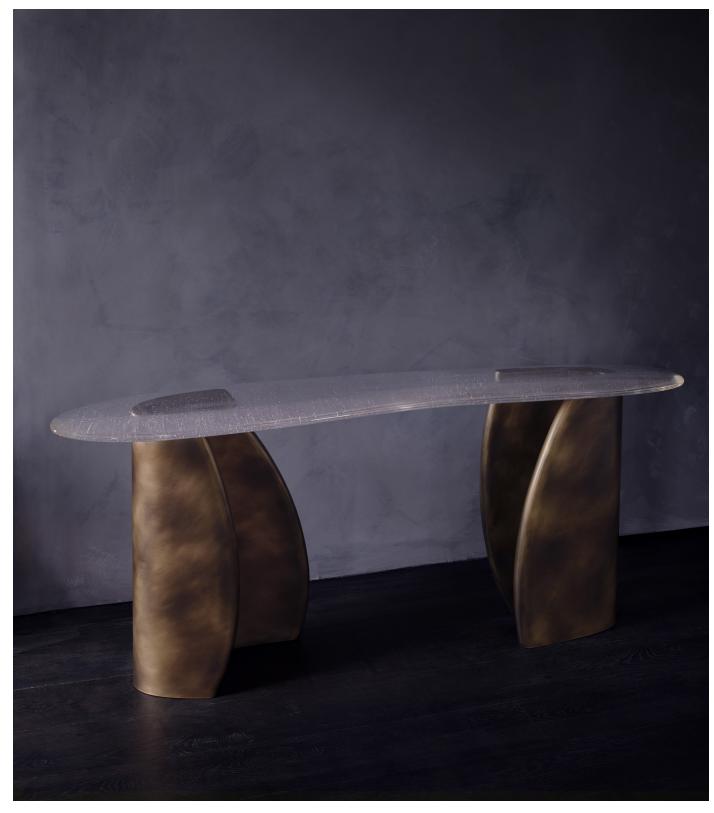

## TIDAL CONSOLE TABLE MODEL NO: 10180701

Hand poured, meniscus glass crystal table top on sculpted metal base with polished details

## AS SHOWN (IN PHOTO)

Glass - clear Metal - oxidized brass

DIMENSIONS 71"W x 16"D x 30"H