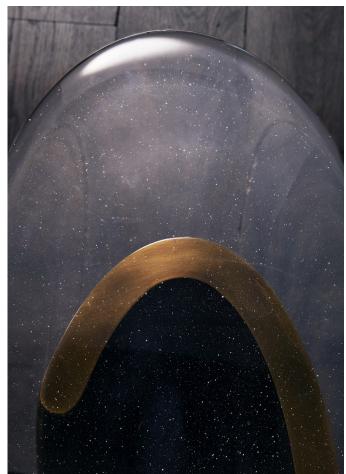

## TIDAL CONSOLE TABLE MODEL NO: 10180701

Hand poured, meniscus glass crystal table top on sculpted metal base with polished details

## AS SHOWN (IN PHOTO)

Glass - clear Metal - oxidized brass

DIMENSIONS 71"W x 16"D x 30"H