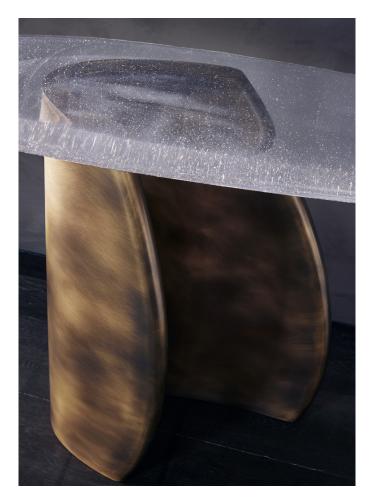

## TIDAL CONSOLE TABLE MODEL NO: 10180701

Hand poured, meniscus glass crystal table top on sculpted metal base with polished details

## AS SHOWN (IN PHOTO)

Glass - clear Metal - oxidized brass

DIMENSIONS 71"W x 16"D x 30"H