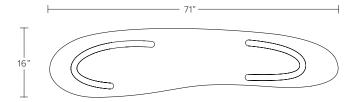

## AS SHOWN (IN PHOTO)

Glass - clear Metal - oxidized brass

DIMENSIONS 71"W x 16"D x 30"H