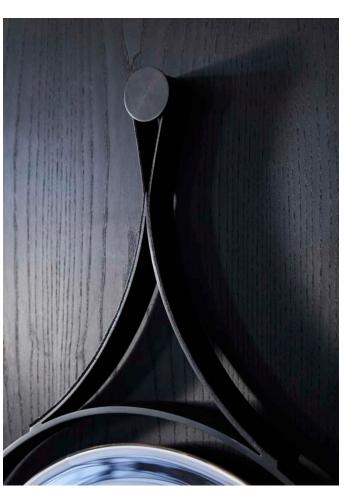

MODEL NO: JPSDSRM-01

Hand-blown, silvered glass mirror suspended in circular metal frame with black hand-stitched leather strap, brass screw detail and metal mounting puck

## AS SHOWN (IN PHOTO)

Hand-blown, silvered glass mirror with black hand-stitched leather strap and brass screw detail, frame with mounting puck finished in oil rubbed blackened steel

## DIMENSIONS

Overall - approximately 34"H (including strap) Mirror frame - approximately 22" diameter x 1.5"D Mounting puck - 2" diameter

Glass dimensions may vary slightly due to handmade process