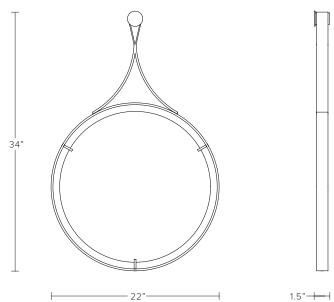

## DIMENSIONS

Overall - approximately 34"H (including strap) Mirror frame - approximately 22" diameter x 1.5"D Mounting puck - 2" diameter

Glass dimensions may vary slightly due to handmade process