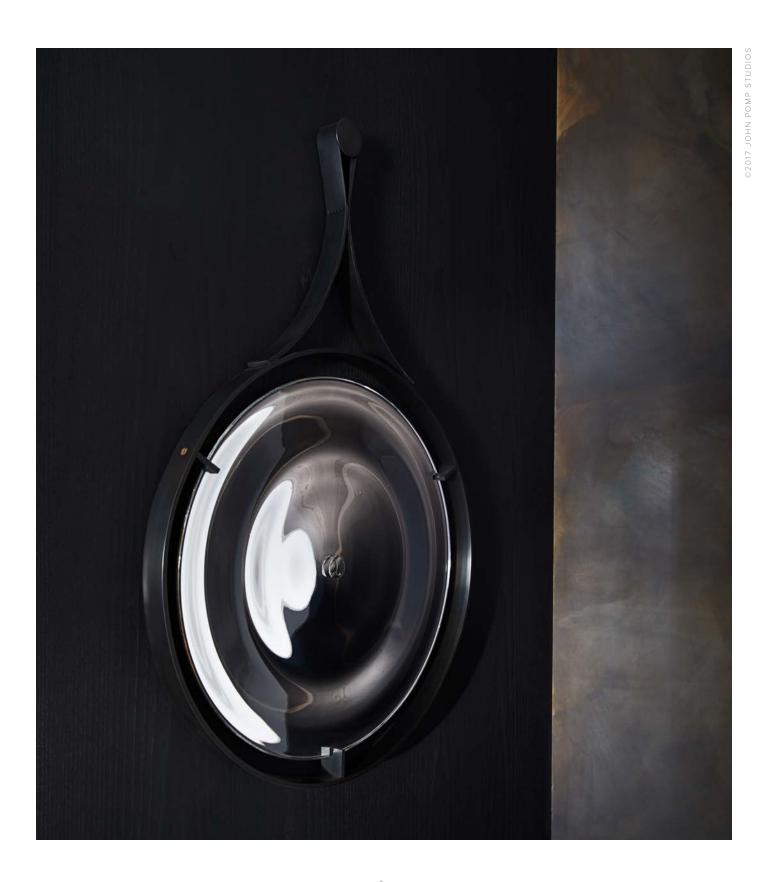

MODEL NO: JPSDSRM-01

Hand-blown, silvered glass mirror suspended in circular metal frame with black hand-stitched leather strap, brass screw detail and metal mounting puck

## AS SHOWN (IN PHOTO)

Hand-blown, silvered glass mirror with black hand-stitched leather strap and brass screw detail, frame with mounting puck finished in oil rubbed blackened steel

## DIMENSIONS

Overall - approximately 34"H (including strap) Mirror frame - approximately 22" diameter x 1.5"D Mounting puck - 2" diameter

Glass dimensions may vary slightly due to handmade process