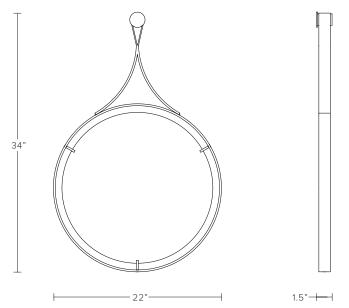

# DROP STRAP RIPPLED MIRROR MODEL NO: 10230101

Hand blown, silvered glass mirror suspended in circular metal frame with black hand stitched leather strap, brass screw detail and metal mounting puck

#### DIMENSIONS

Overall - approximately 34"H (including strap) Mirror frame - approximately 22"W x 1.5"D Mounting puck - 2" diameter

Glass dimensions may vary slightly due to handmade process