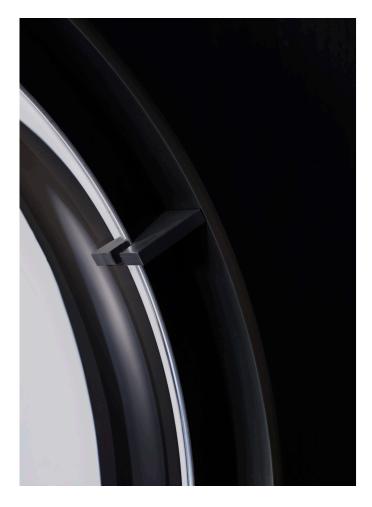

# DROP STRAP RIPPLED MIRROR MODEL NO: 10230101

Hand blown, silvered glass mirror suspended in circular metal frame with black hand stitched leather strap, brass screw detail and metal mounting puck

#### DIMENSIONS

Overall - approximately 34"H (including strap) Mirror frame - approximately 22"W x 1.5"D Mounting puck - 2" diameter

Glass dimensions may vary slightly due to handmade process