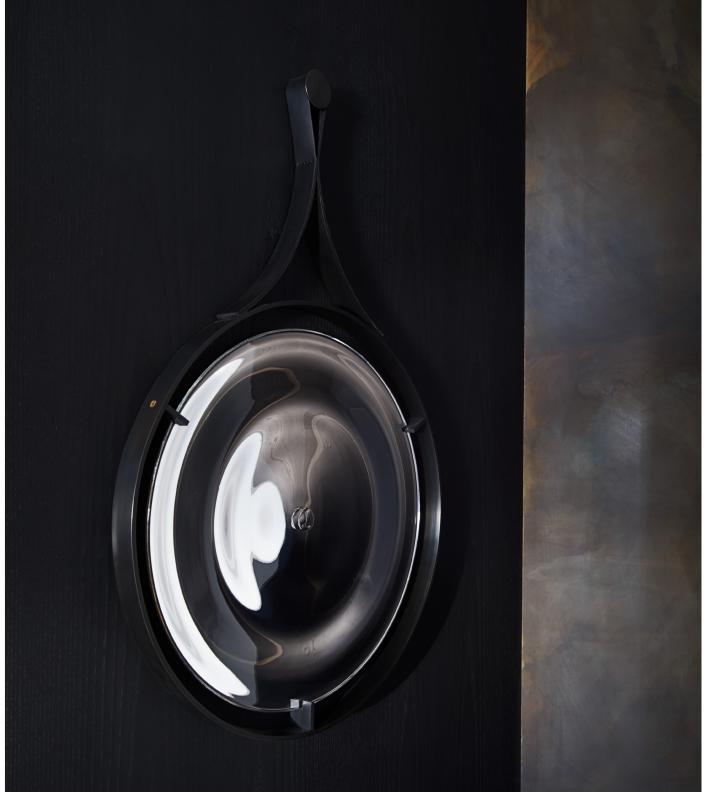

# DROP STRAP RIPPLED MIRROR MODEL NO: 10230101

Hand blown, silvered glass mirror suspended in circular metal frame with black hand stitched leather strap, brass screw detail and metal mounting puck

## AS SHOWN (IN PHOTO)

Glass - silvered mirror Metal - oil rubbed blackened steel

#### DIMENSIONS

Overall - approximately 34"H (including strap) Mirror frame - approximately 22"W x 1.5"D Mounting puck - 2" diameter

Glass dimensions may vary slightly due to handmade process