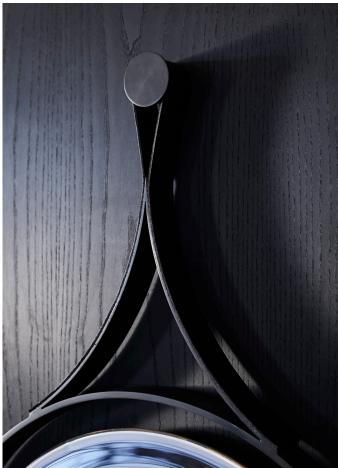

# DROP STRAP RIPPLED MIRROR MODEL NO: 10230101

Hand blown, silvered glass mirror suspended in circular metal frame with black hand stitched leather strap, brass screw detail and metal mounting puck

#### DIMENSIONS

Overall - approximately 34"H (including strap) Mirror frame - approximately 22"W x 1.5"D Mounting puck - 2" diameter

Glass dimensions may vary slightly due to handmade process

#### AVAILABLE FINISHES

Mirror - hand blown, silvered glass mirror or standard plate glass mirror

Metal - oil rubbed blackened steel, light oil rubbed blackened steel

Leather - black, hand stitched leather strap