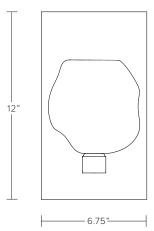

### DIMENSIONS

12"H x 6.75"W x 7.75"D

Dimension for center of j-box access is 2.5" from bottom of backplate.

Glass dimensions may vary slightly due to sculpted process