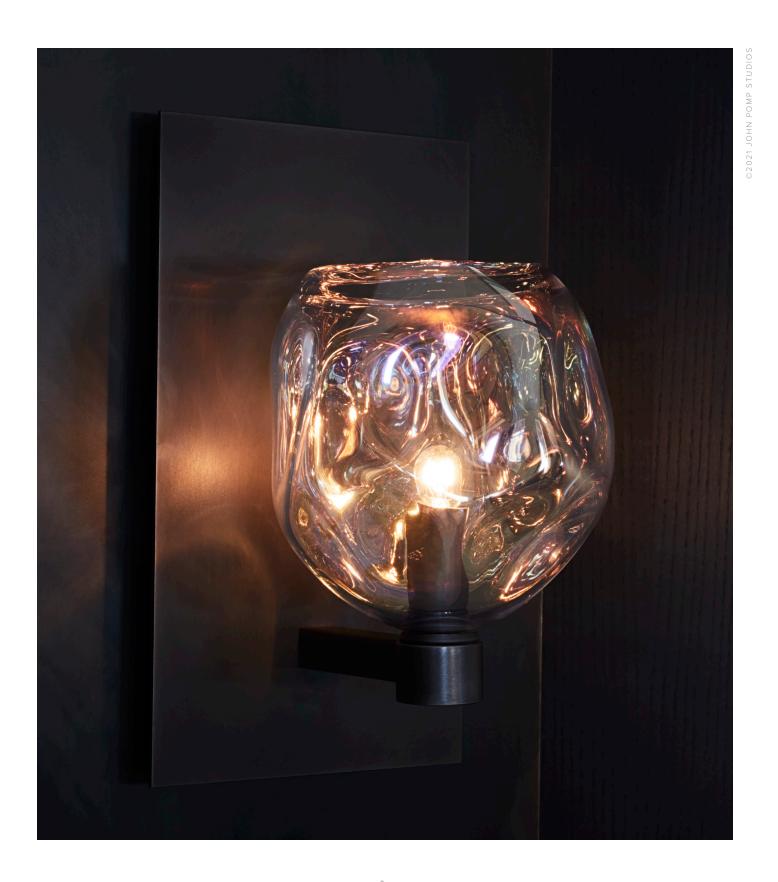

# INFINITY SCONCE

MODEL NO: JPSINSC-01

Hand-blown, sculpted glass crystal shade on metal backplate

## AS SHOWN (IN PHOTO)

Glass - clear with iridescence

Metal - light oil rubbed blackened steel

### DIMENSIONS

12"H x 6.75"W x 7.75"D

Dimension for center of j-box access is 2.5" from bottom of backplate.

Glass dimensions may vary slightly due to sculpted process