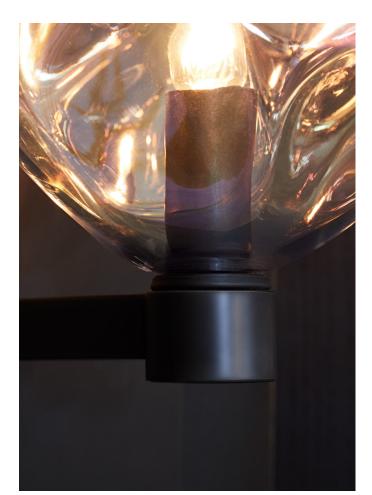

# INFINITY SCONCE

MODEL NO: JPSINSC-01

Hand-blown, sculpted glass crystal shade on metal backplate

## ELECTRICAL

6w or 15w incandescent bulb included 2w LED alternative available