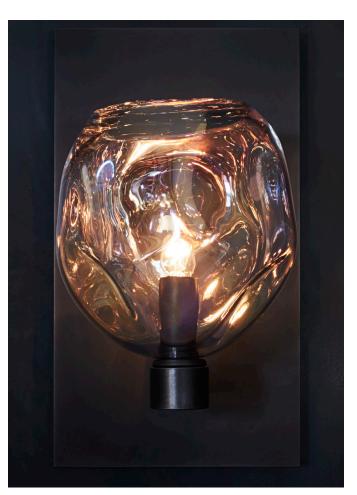

# INFINITY SCONCE

MODEL NO: JPSINSC-01

Hand-blown, sculpted glass crystal shade on metal backplate

## AS SHOWN (IN PHOTO)

Glass - clear with iridescence

Metal - light oil rubbed blackened steel