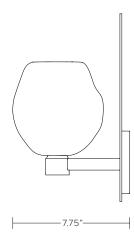

### DIMENSIONS

12"H x 6.75"W x 7.75"D

Dimension for center of j-box access is 2.5" from bottom of backplate.

Glass dimensions may vary slightly due to sculpted process