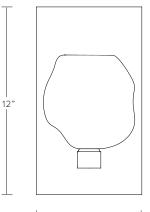

# DIMENSIONS

 $6.75"W \times 7.75"D \times 12"H$  Dimension for center of j-box access is 2.5" from top of backplate

Glass dimensions may vary slightly due to sculpted process