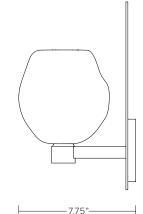

# DIMENSIONS

 $6.75"W \times 7.75"D \times 12"H$  Dimension for center of j-box access is 2.5" from top of backplate

Glass dimensions may vary slightly due to sculpted process