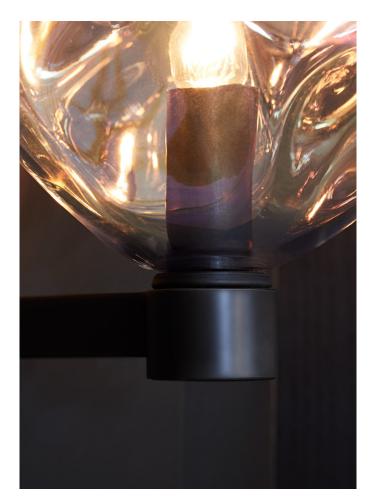

# INFINITY SCONCE MODEL NO: 10210101

Hand blown, sculpted glass crystal shade on metal backplate

# DIMENSIONS

 $6.75"W \times 7.75"D \times 12"H$  Dimension for center of j-box access is 2.5" from top of backplate

Glass dimensions may vary slightly due to sculpted process

ELECTRICAL

15W incandescent bulb included 2W LED alternative available