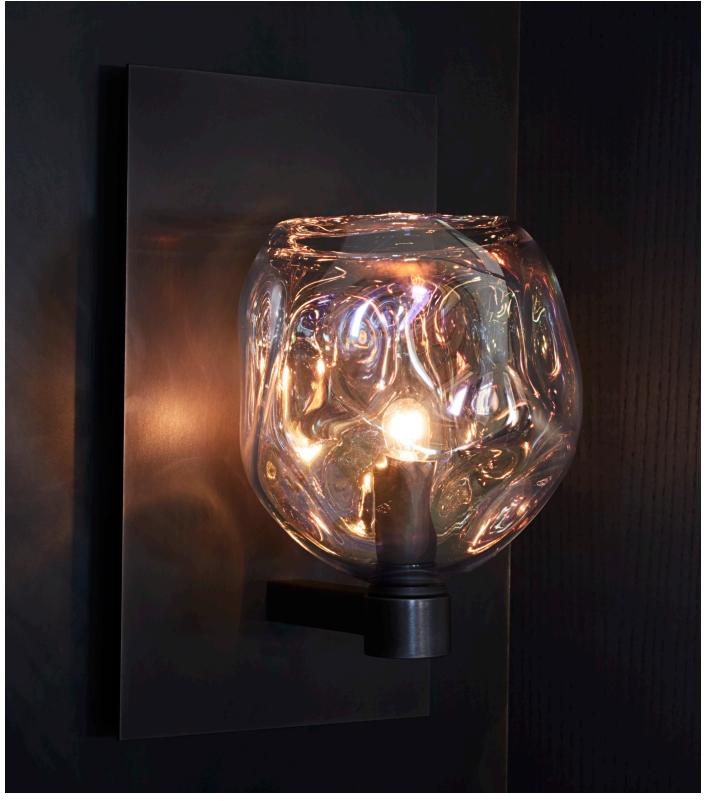

INFINITY SCONCE

# INFINITY SCONCE MODEL NO: 10210101

Hand blown, sculpted glass crystal shade on metal backplate

#### AS SHOWN (IN PHOTO)

Glass - clear with iridescence Metal - tarnished metal

# DIMENSIONS

 $6.75"W \times 7.75"D \times 12"H$  Dimension for center of j-box access is 2.5" from top of backplate

Glass dimensions may vary slightly due to sculpted process