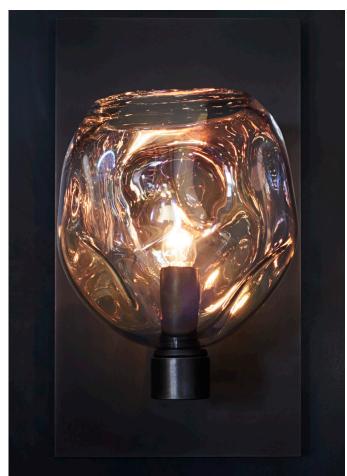

INFINITY SCONCE

# INFINITY SCONCE MODEL NO: 10210101

Hand blown, sculpted glass crystal shade on metal backplate

#### AS SHOWN (IN PHOTO)

Glass - clear with iridescence Metal - tarnished metal