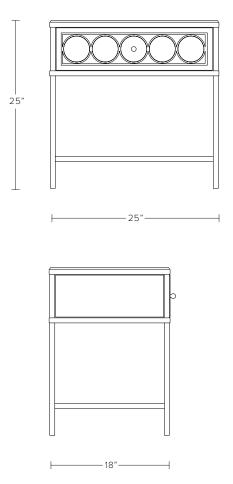

E TABLE





MODEL NO: JPSRST-01

Hand-blown, clear glass crystal rondelle drawer face on metal frame with wood panels, leather lined shelf and wood drawer, metal hardware details with flame-cut metal top

## AS SHOWN (IN PHOTO)

Metal - frame: oil rubbed blacked steel top: antique brass glass hardware: brass Wood - ebonized ash

Leather - black

## DIMENSIONS

Overall - 25"L x 18"W x 25"H

## AVAILABLE FINISHES

Wood - white ash, oxidized walnut, medium walnut, or ebonized ash

Metal - frame: metal brushed steel, light oil rubbed blackened steel, or oil rubbed blackened steel,

top: satin nickel, antique brass, or oxidized brass

Leather - hand-stitched natural tan, bourbon brown, or black leather

Glass/handle hardware - silver or brass

## ADDITIONAL NOTES

Lead time is 10-12 weeks.