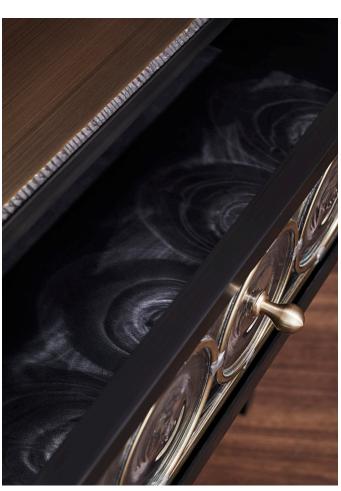

RONDELLE SIDE TABLE

MODEL NO: JPSRST-01

Hand-blown, clear glass crystal rondelle drawer face on metal frame with wood panels, leather lined shelf and wood drawer, metal hardware details with flame-cut metal top

## AS SHOWN (IN PHOTO)

Metal - frame: oil rubbed blacked steel top: antique brass glass hardware: brass Wood - ebonized ash

Leather - black

Leather - hand-stitched natural tan, bourbon brown, or black leather

Glass/handle hardware - silver or brass