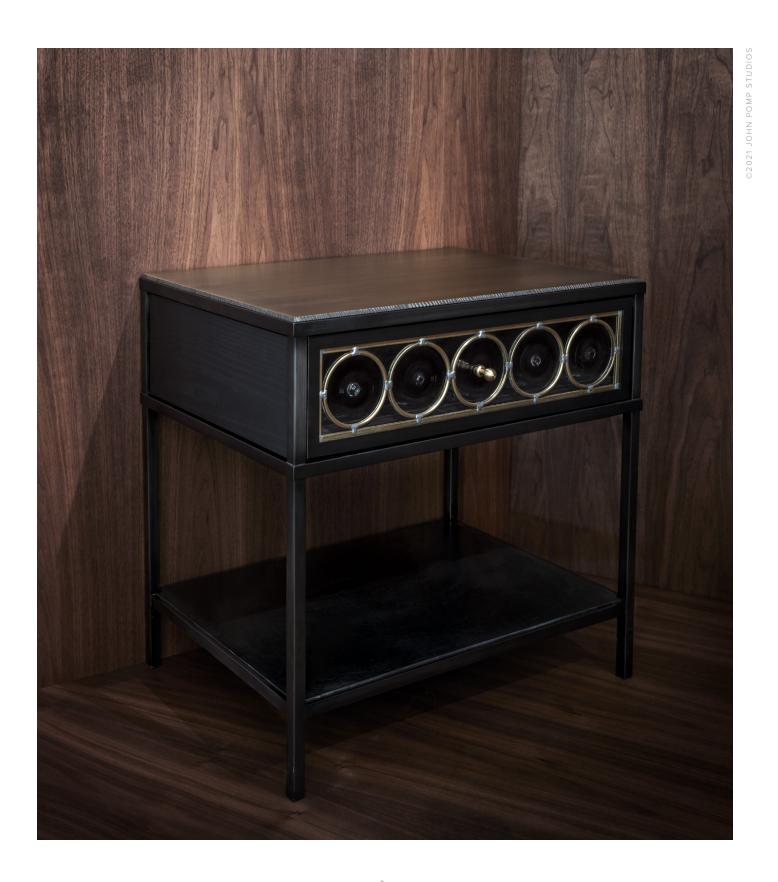

RONDELLE SIDE TABLE

MODEL NO: JPSRST-01

Hand-blown, clear glass crystal rondelle drawer face on metal frame with wood panels, leather lined shelf and wood drawer, metal hardware details with flame-cut metal top

## AS SHOWN (IN PHOTO)

Metal - frame: oil rubbed blacked steel top: antique brass glass hardware: brass Wood - ebonized ash

Leather - black

## DIMENSIONS

Overall - 25"L x 18"W x 25"H