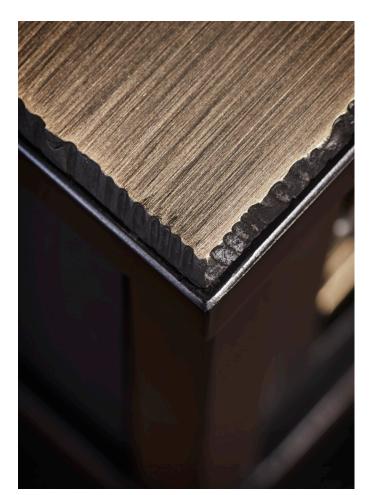

RONDELLE SIDE TABLE

MODEL NO: JPSRST-01

Hand-blown, clear glass crystal rondelle drawer face on metal frame with wood panels, leather lined shelf and wood drawer, metal hardware details with flame-cut metal top

## AS SHOWN (IN PHOTO)

Metal - frame: oil rubbed blacked steel top: antique brass glass hardware: brass Wood - ebonized ash

Leather - black

## AVAILABLE FINISHES

Wood - white ash, oxidized walnut, medium walnut, or ebonized ash

Metal - frame: metal brushed steel, light oil rubbed blackened steel, or oil rubbed blackened steel,

top: satin nickel, antique brass, or oxidized brass