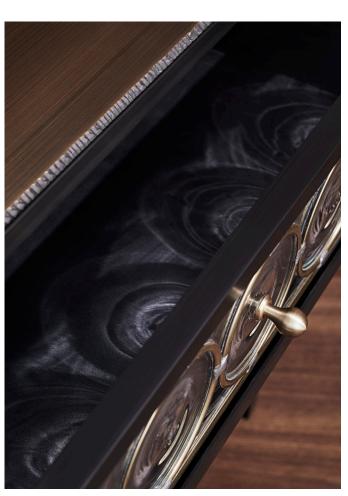

# RONDELLE SIDE TABLE

MODEL NO: 10080901

Hand blown, clear glass crystal rondelle drawer face on metal frame with wood panels, leather lined shelf and wood drawer, metal hardware details with flame cut metal top.

### AS SHOWN (IN PHOTO)

Metal - frame: oil rubbed blacked steel top: antique brass glass hardware: brass

Wood - ebonized ash Leather - black

Leatiful black

Leather - hand stitched natural tan, bourbon brown, black leather

Glass/handle hardware - silver or brass