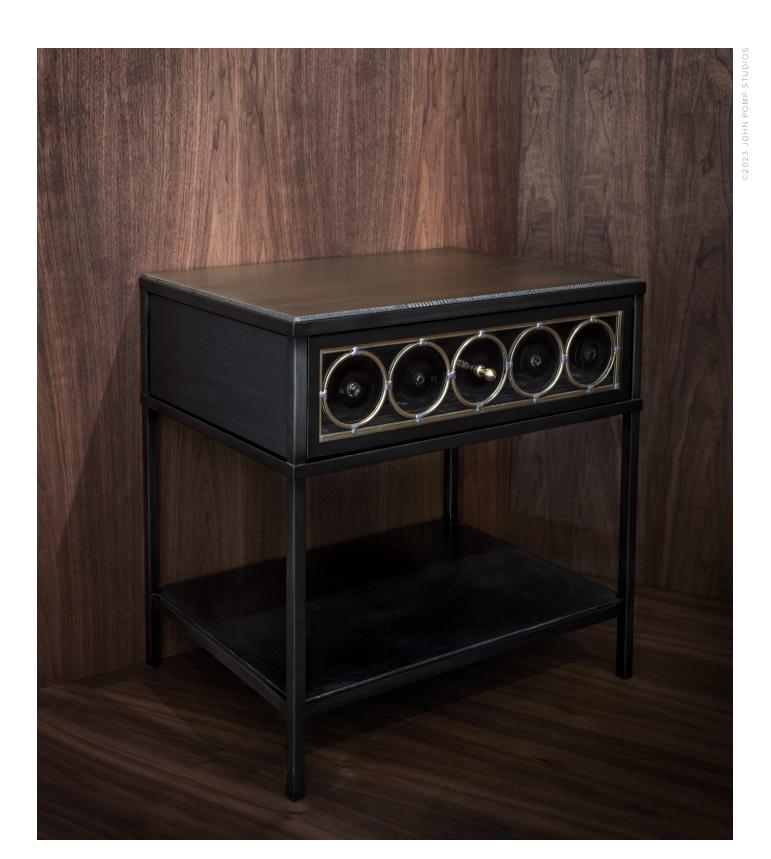

# RONDELLE SIDE TABLE

MODEL NO: 10080901

Hand blown, clear glass crystal rondelle drawer face on metal frame with wood panels, leather lined shelf and wood drawer, metal hardware details with flame cut metal top.

### AS SHOWN (IN PHOTO)

Metal - frame: oil rubbed blacked steel top: antique brass glass hardware: brass

Wood - ebonized ash Leather - black

Leatiful black

#### DIMENSIONS

Overall - 25"W x 18"D x 25"H