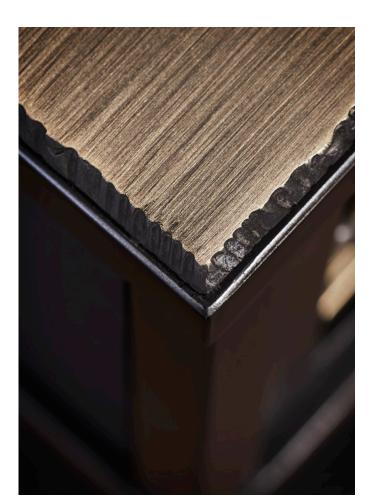

# RONDELLE SIDE TABLE

MODEL NO: 10080901

Hand blown, clear glass crystal rondelle drawer face on metal frame with wood panels, leather lined shelf and wood drawer, metal hardware details with flame cut metal top.

### AS SHOWN (IN PHOTO)

Metal - frame: oil rubbed blacked steel top: antique brass glass hardware: brass

Wood - ebonized ash Leather - black

Leatiful black

### AVAILABLE FINISHES

Wood - white ash, medium walnut, ebonized ash, oxidized walnut

Metal - frame: oil rubbed blackened steel, light oil rubbed blackened steel, brushed silver

top: oil rubbed blackend steel, light oil rubbed blackened steel, brushed silver, oxidized brass