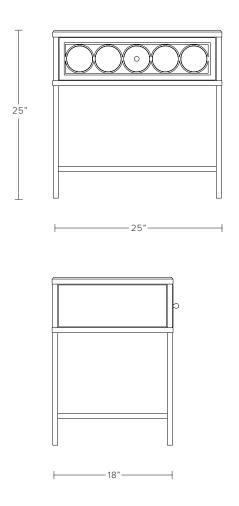

# RONDELLE SIDE TABLE

MODEL NO: 10080901

Hand blown, clear glass crystal rondelle drawer face on metal frame with wood panels, leather lined shelf and wood drawer, metal hardware details with flame cut metal top.

#### DIMENSIONS

Overall - 25"W x 18"D x 25"H