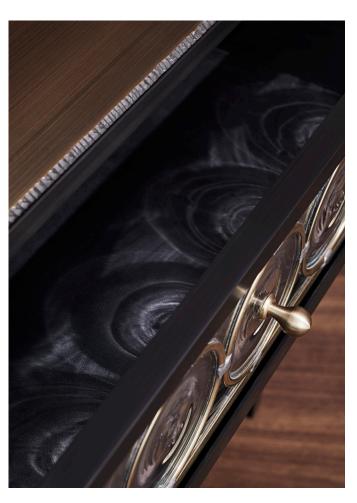

## RONDELLE SIDE TABLE

MODEL NO: 10080901

Hand blown, clear glass crystal rondelle drawer face on metal frame with wood panels, leather lined shelf and wood drawer, metal hardware details with flame cut metal top.

## AS SHOWN (IN PHOTO)

Metal - frame: tarnished metal top: tarnished brass hardware: brass

Wood - ebonized ash Leather - black

Glass/handle hardware - brass

Wood - white ash, medium walnut, ebonized ash, oxidized walnut Leather - hand stitched natural tan, bourbon brown, black leather Glass/handle hardware - silver or brass

ADDITIONAL NOTES