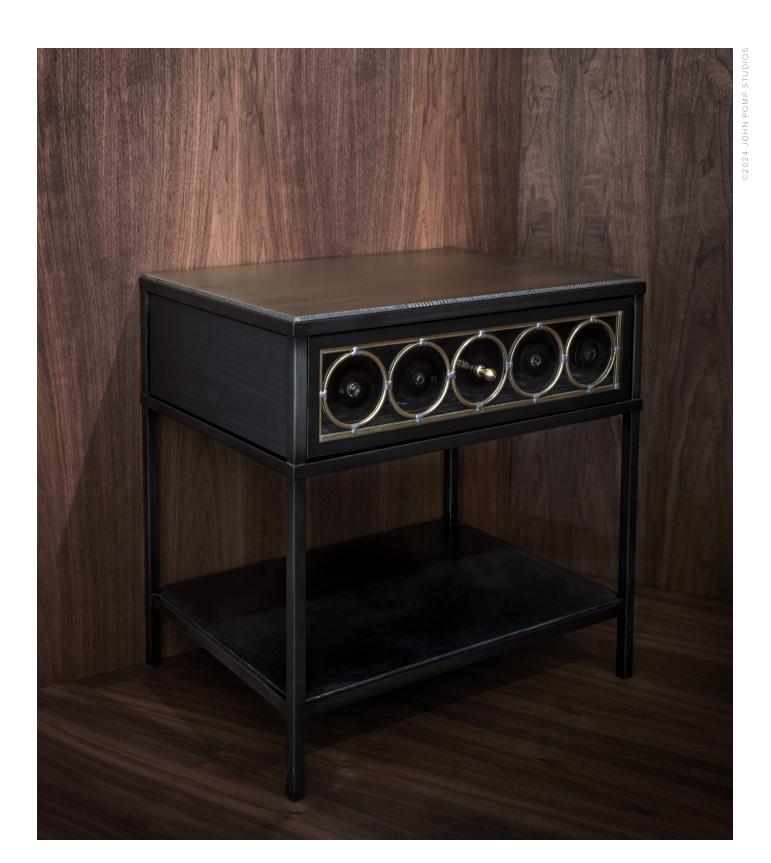

## RONDELLE SIDE TABLE

MODEL NO: 10080901

Hand blown, clear glass crystal rondelle drawer face on metal frame with wood panels, leather lined shelf and wood drawer, metal hardware details with flame cut metal top.

## AS SHOWN (IN PHOTO)

Metal - frame: tarnished metal top: tarnished brass hardware: brass

Wood - ebonized ash Leather - black

Glass/handle hardware - brass

## DIMENSIONS

Overall - 25"W x 18"D x 25"H