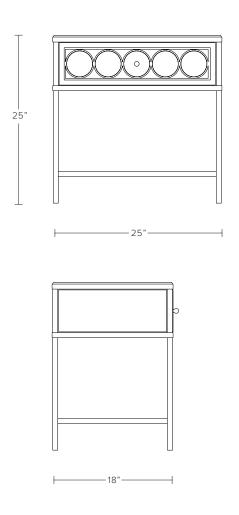

## RONDELLE SIDE TABLE

MODEL NO: 10080901

Hand blown, clear glass crystal rondelle drawer face on metal frame with wood panels, leather lined shelf and wood drawer, metal hardware details with flame cut metal top.

## DIMENSIONS

Overall - 25"W x 18"D x 25"H