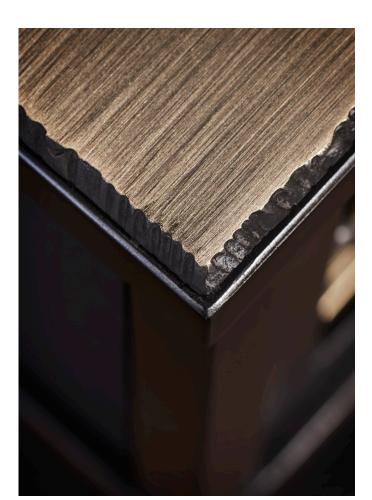

## RONDELLE SIDE TABLE

MODEL NO: 10080901

Hand blown, clear glass crystal rondelle drawer face on metal frame with wood panels, leather lined shelf and wood drawer, metal hardware details with flame cut metal top.

## AS SHOWN (IN PHOTO)

Metal - frame: tarnished metal top: tarnished brass hardware: brass

Wood - ebonized ash Leather - black

Glass/handle hardware - brass

## AVAILABLE FINISHES

Metal - frame: natural metal, tarnished metal, aged blackened metal top: natural metal, tarnished metal, aged blackened metal, natural brass\*, tarnished brass\*, aged blackened brass\*