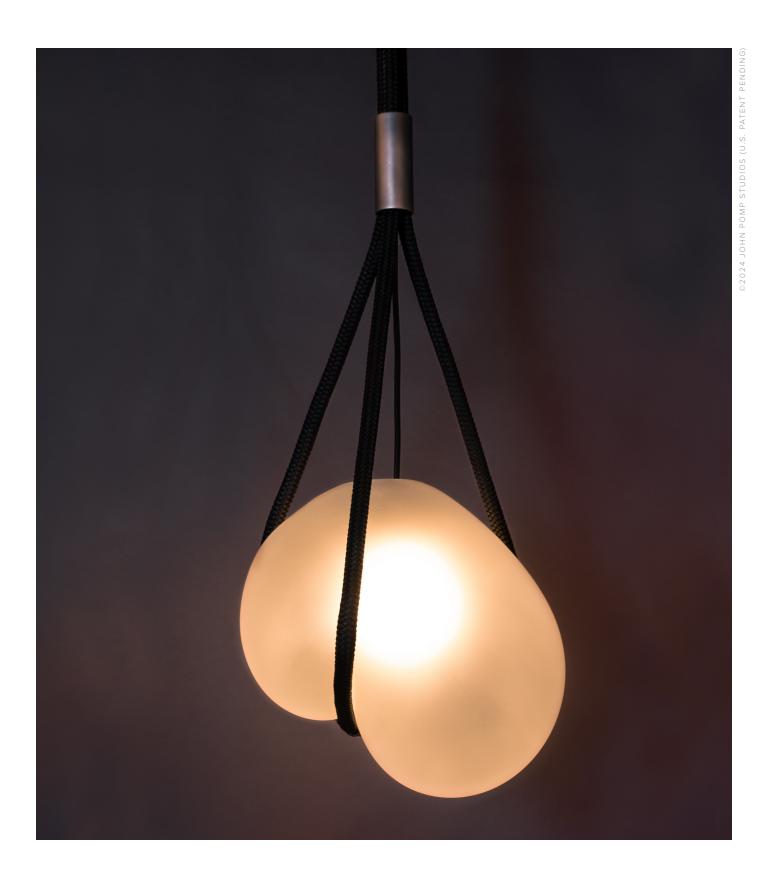

# MELT PENDANT

MODEL NO: 10390X01

Hand blown, sculpted glass crystal seeminly melting and falling through woven rope cordage.

### AS SHOWN (IN PHOTO)

14"W x 18"H

Glass Crystal - soft etched clear

Metal - natural metal

Woven Rope - black