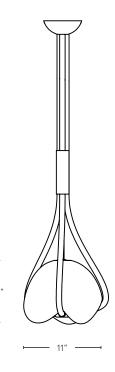

## DIMENSIONS

Available in two sizes:

Small - 11"W x 9"H

Large - 14"W x 12"H

glass dimensions may vary slightly due to sculpted process