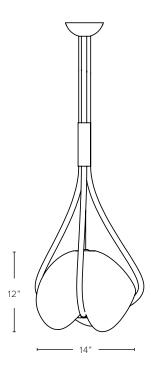

## DIMENSIONS

Available in two sizes:

Small - 11"W x 9"H

Large - 14"W x 12"H

glass dimensions may vary slightly due to sculpted process