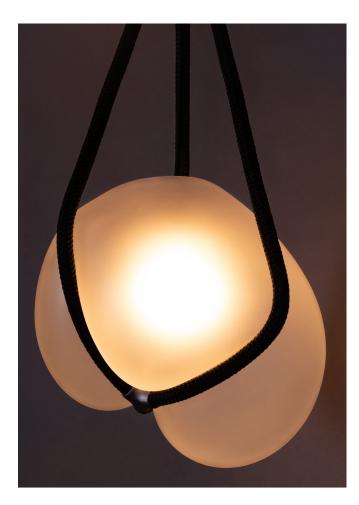

# MELT PENDANT

MODEL NO: 10390X01

Hand blown, sculpted glass crystal seeminly melting and falling through woven rope cordage.

### AS SHOWN (IN PHOTO)

14"W x 18"H

Glass Crystal - soft etched clear

Metal - natural metal

Woven Rope - black