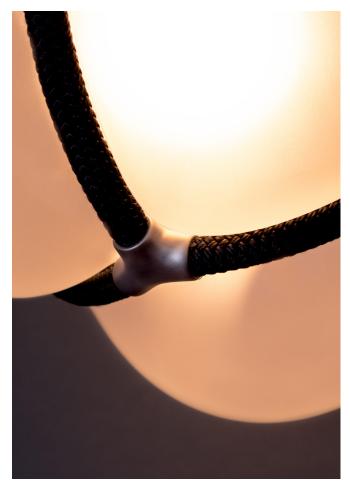

## AVAILABLE FINISHES

Glass Crystal- soft etched clear, soft etched olivine\*, soft etched opaline\*, soft etched smoke\*, soft etched topaz\*

Hand etched glass has naturally variegated surface

Metal - natural metal, tarnished metal, aged blackened metal, natural brass\*, tarnished brass\*, aged blackened brass\*