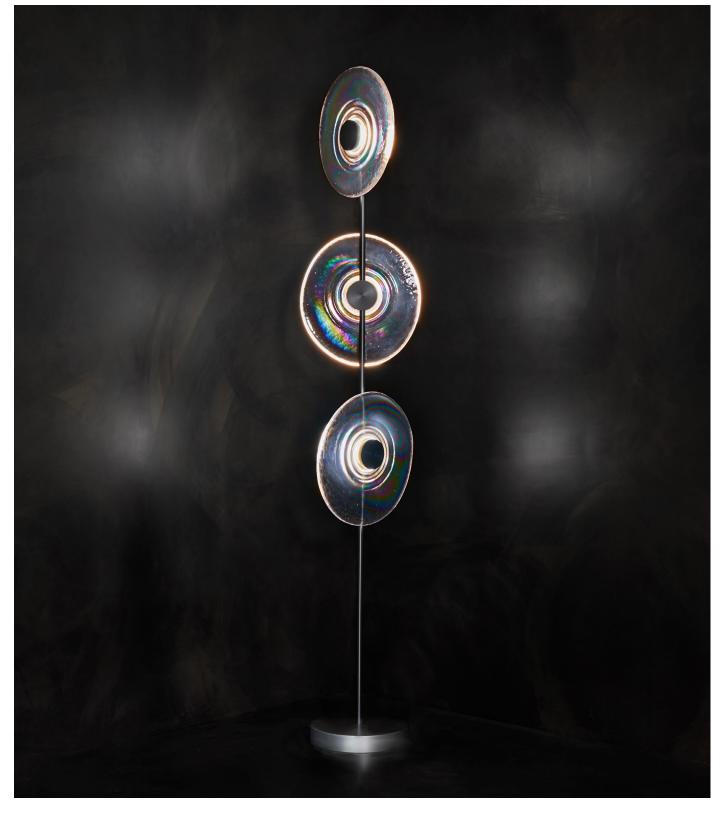

# RADIANT FLOOR LAMP

MODEL NO: JPSRFL-01

Hand-poured, rippled glass crystal puddles mounted with custommachined hardware along a rigid metal stem, illuminated by integrated, refracting light.

#### AS SHOWN (IN PHOTO)

Glass - clear crystal with iridescence Metal - oil rubbed blackened steel

#### DIMENSIONS

12.5"W x 66"H

Glass - approx. 12.5"W x 11.5"H x .75"D

Glass dimensions may vary slightly due to hand-poured process

### AVAILABLE FINISHES

Glass - clear crystal, clear crystal with iridescence

Metal - oil rubbed blackened steel, light oil rubbed blackened steel, burnished silver, brushed silver, brushed brass