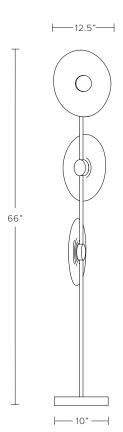

#### DIMENSIONS

12.5"W x 66"H

Glass - approx. 12.5"W x 11.5"H x .75"D

Glass dimensions may vary slightly due to hand-poured process