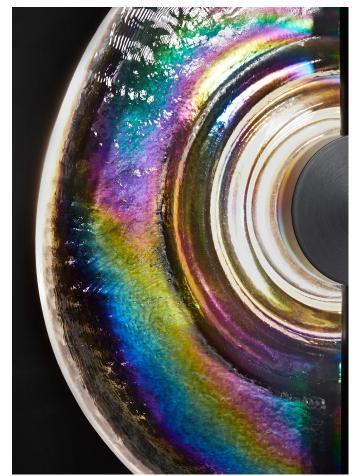

#### AS SHOWN (IN PHOTO)

Glass - clear crystal with iridescence Metal - oil rubbed blackened steel

### AVAILABLE FINISHES

Glass - clear crystal, clear crystal with iridescence

Metal - oil rubbed blackened steel, light oil rubbed blackened steel, burnished silver, brushed silver, brushed brass