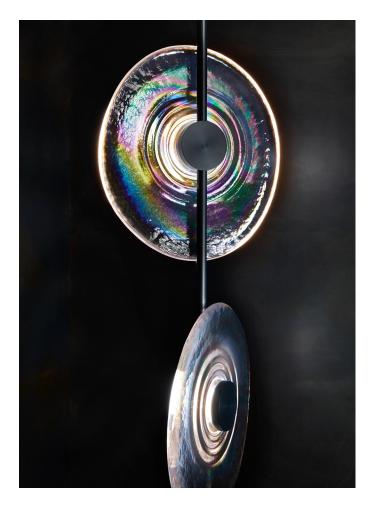

# RADIANT FLOOR LAMP

MODEL NO: JPSRFL-01

Hand-poured, rippled glass crystal puddles mounted with custommachined hardware along a rigid metal stem, illuminated by integrated, refracting light.

#### AS SHOWN (IN PHOTO)

Glass - clear crystal with iridescence Metal - oil rubbed blackened steel