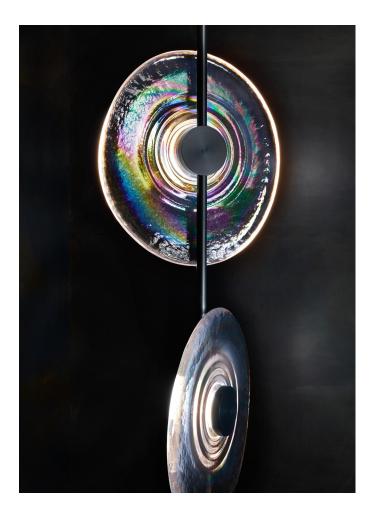

# RADIANT FLOOR LAMP

MODEL NO: 10070601

Hand poured, free-cast glass crystal puddles illuminated by integrated, radiating light ascending along a solid metal cylinder

### AS SHOWN (IN PHOTO)

Glass - clear with iridescence Metal - aged blackened metal