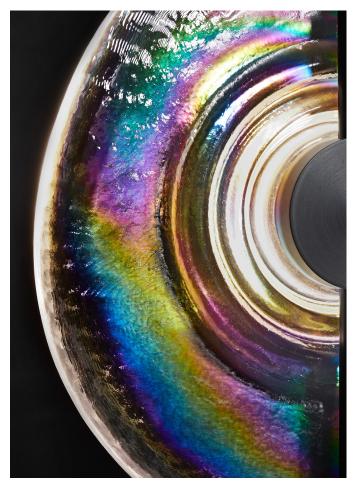

### AS SHOWN (IN PHOTO)

Glass - clear with iridescence Metal - aged blackened metal

### **AVAILABLE FINISHES**

Glass Crystal Color - clear

Glass Crystal Finish - standard or with iridescence

Metal - natural metal, tarnished metal, aged blackened metal, natural brass\*, tarnished brass\*, aged blackened brass\* polished metal\*, polished brass\*