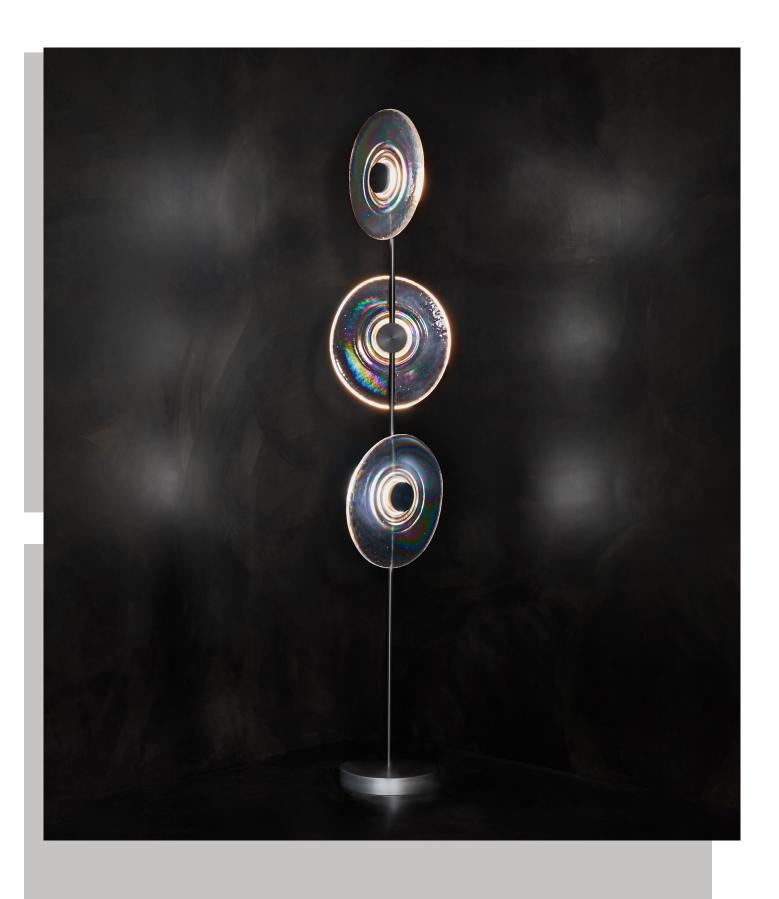

# RADIANT FLOOR LAMP

MODEL NO: 10070601

Hand poured, free-cast glass crystal puddles illuminated by integrated, radiating light ascending along a solid metal cylinder

### AS SHOWN (IN PHOTO)

Glass - clear with iridescence Metal - aged blackened metal

## DIMENSIONS

12.5"W x 66"H

Glass - approx. 12.5"W x .75"D x 11.5"H

Glass dimensions may vary slightly due to handmade process