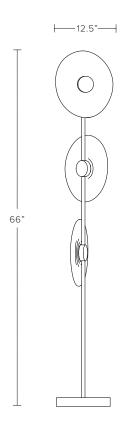

## DIMENSIONS

12.5"W x 66"H

Glass - approx. 12.5"W x .75"D x 11.5"H

Glass dimensions may vary slightly due to handmade process