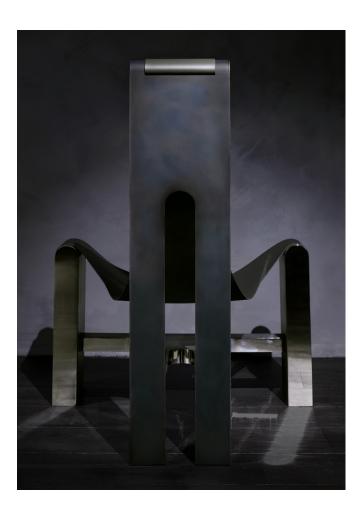

# RIFT LOUNGE CHAIR

MODEL NO: 10310201

Thick leather draped over sculpted, patinated metal with polished reveals.

### AS SHOWN (IN PHOTO)

Metal - oil rubbed blackened steel with burnished silver accents Leather - smoke