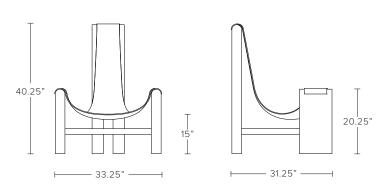

### DIMENSIONS

Chair - 33.25"W x 31.25"D x 40.25"H Arm height - 20.25"H Seat height - 15"H