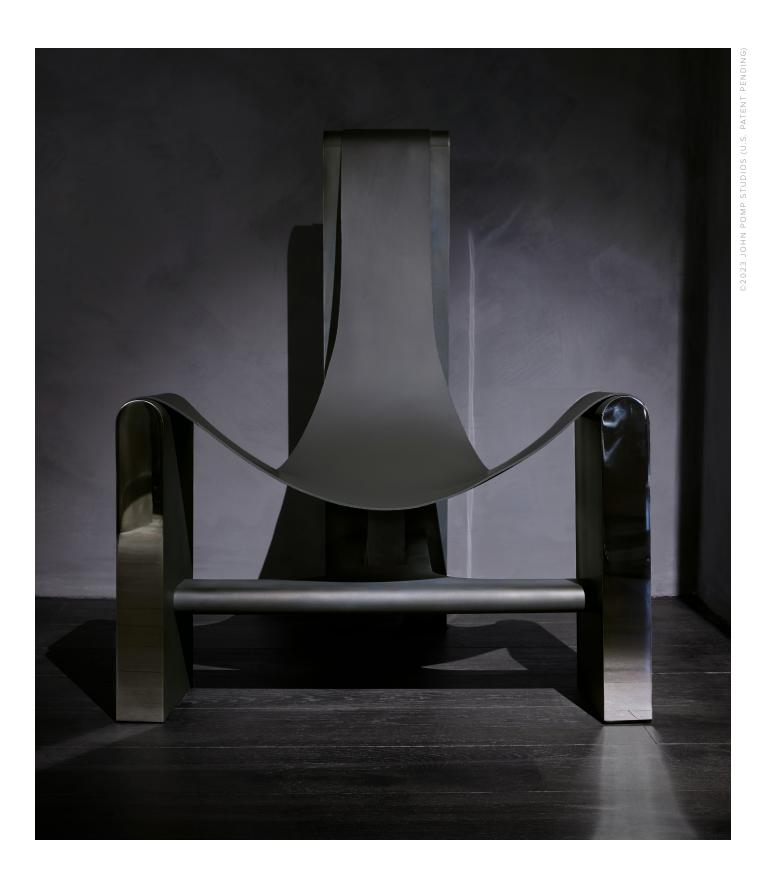

# RIFT LOUNGE CHAIR

MODEL NO: 10310201

Thick leather draped over sculpted, patinated metal with polished reveals.

### AS SHOWN (IN PHOTO)

Metal - oil rubbed blackened steel with burnished silver accents Leather - smoke

### DIMENSIONS

Chair - 33.25"W x 31.25"D x 40.25"H Arm height - 20.25"H Seat height - 15"H