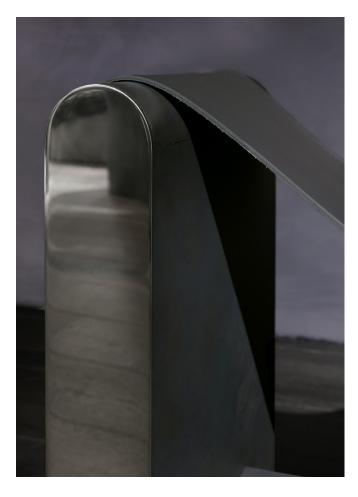

# RIFT LOUNGE CHAIR

MODEL NO: 10310201

Thick leather draped over sculpted, patinated metal with polished reveals.

### AS SHOWN (IN PHOTO)

Metal - oil rubbed blackened steel with burnished silver accents Leather - smoke