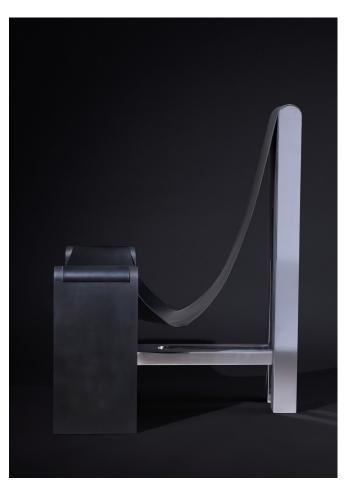

# RIFT LOUNGE CHAIR

MODEL NO: 10310201

Thick leather draped over sculpted, patinated metal with polished reveals.

### AS SHOWN (IN PHOTO)

Metal - aged blackened metal with polished metal accents Leather - obsidian

### DIMENSIONS

Chair - 33.25"W x 31.25"D x 40.25"H Arm height - 20.25"H Seat height - 15"H