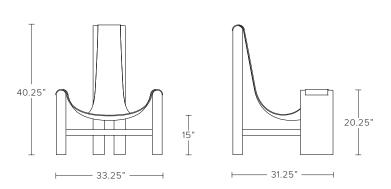

### DIMENSIONS

Chair - 33.25"W x 31.25"D x 40.25"H Arm height - 20.25"H Seat height - 15"H