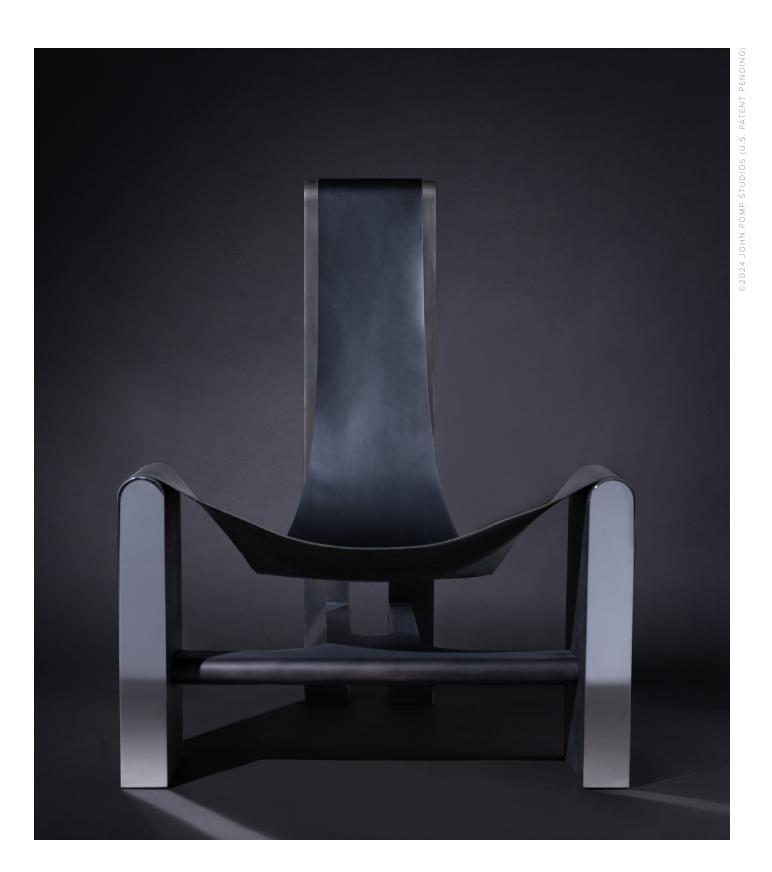

# RIFT LOUNGE CHAIR

MODEL NO: 10310201

Thick leather draped over sculpted, patinated metal with polished reveals.

### AS SHOWN (IN PHOTO)

Metal - aged blackened metal with polished metal accents Leather - obsidian

### DIMENSIONS

Chair - 33.25"W x 31.25"D x 40.25"H Arm height - 20.25"H Seat height - 15"H