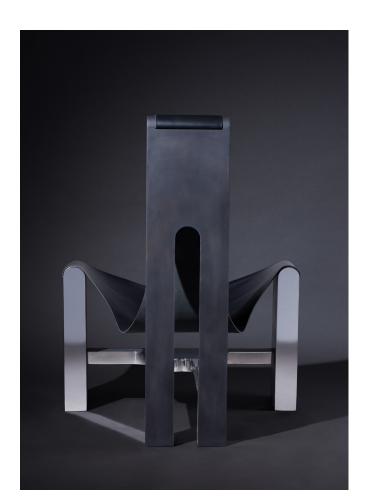

# RIFT LOUNGE CHAIR

MODEL NO: 10310201

Thick leather draped over sculpted, patinated metal with polished reveals.

### AS SHOWN (IN PHOTO)

Metal - aged blackened metal with polished metal accents Leather - obsidian

### DIMENSIONS

Chair - 33.25"W x 31.25"D x 40.25"H Arm height - 20.25"H Seat height - 15"H