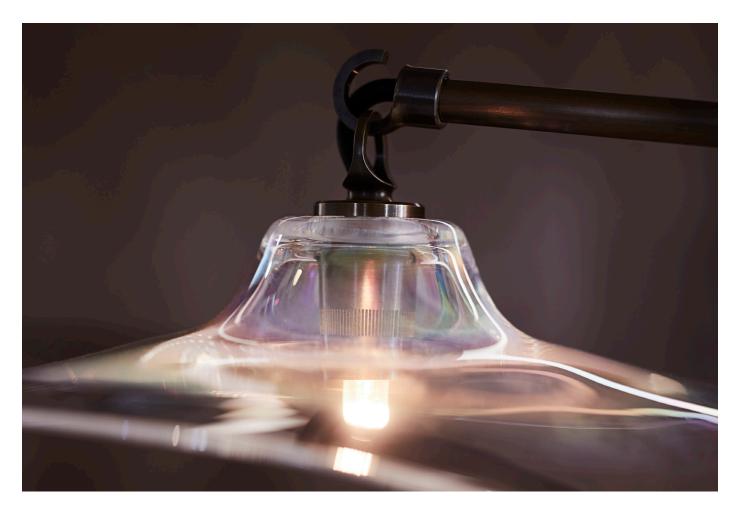

## AS SHOWN (IN PHOTO)

9 glass pieces - approx. dimensions 120"W x 84"D

Glass - clear with iridescence

Metal - oxidized brass

Cordage - black

Glass - 12"W x 9"D x 3"H

## ELECTRICAL

6W incandescent bulb per socket included