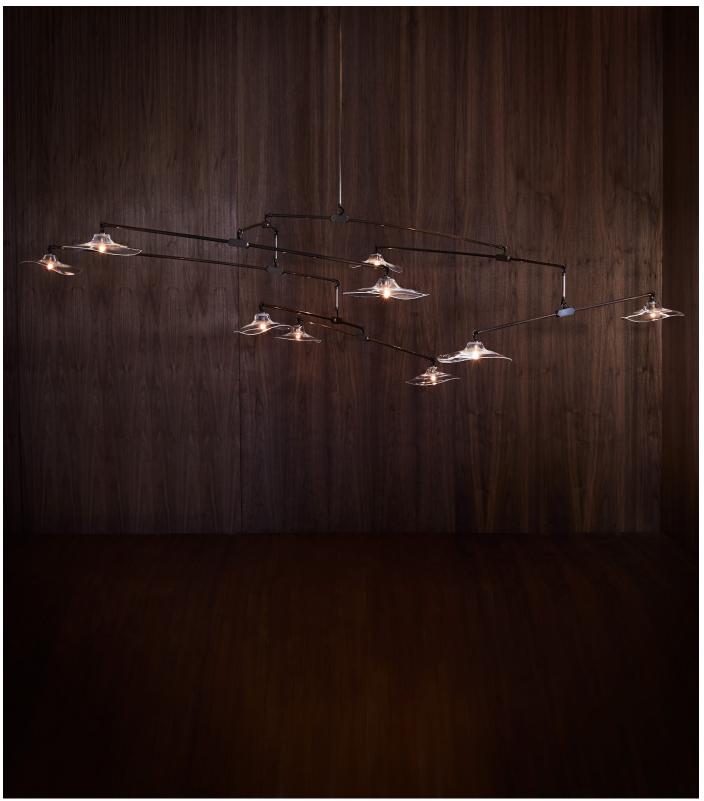

# CALLA MOBILE

MODEL NO: 10050XXX

Hand blown, sculpted glass crystal pieces balanced from a solid brass mobile

## AS SHOWN (IN PHOTO)

9 glass pieces - approx. dimensions 120"W x 84"D

Glass - clear with iridescence

Metal - oxidized brass

Cordage - black

#### Available in four sizes:

3 glass pieces - approx. dimensions 60"W x 36"D

5 glass pieces - approx. dimensions 84"W x 48"D

7 glass pieces - approx. dimensions 108"W x 60"D

9 glass pieces - approx. dimensions 120"W x 84"D