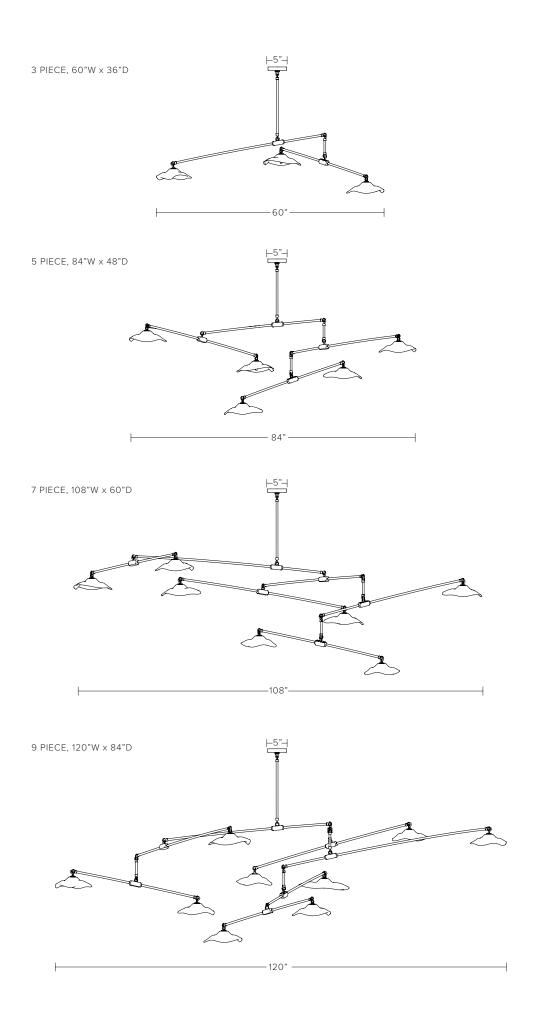

## DIMENSIONS

#### Available in four sizes:

3 glass pieces - approx. dimensions 60"W x 36"D

5 glass pieces - approx. dimensions 84"W x 48"D

7 glass pieces - approx. dimensions 108"W x 60"D

9 glass pieces - approx. dimensions 120"W x 84"D