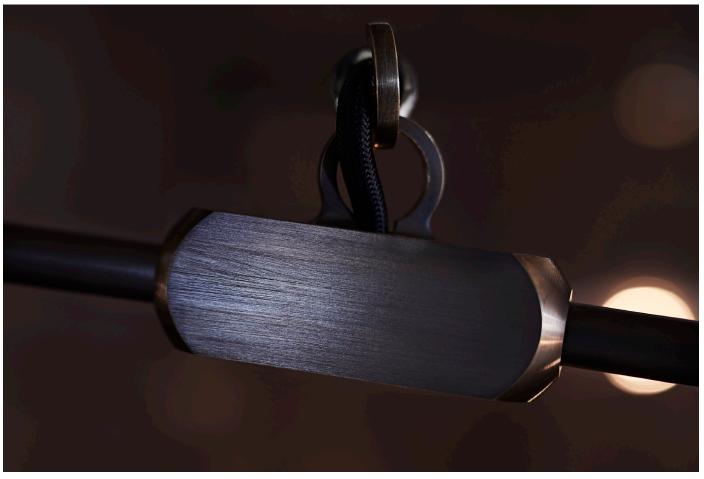

## **AVAILABLE FINISHES**

Glass Crystal Color - clear, olivine\*, opaline\*, smoke\*, topaz\*, gold leaf\*

Glass Crystal Finish - standard, soft etched, with iridescence

Metal - natural metal, tarnished metal, aged blackened metal, natural brass\*, tarnished brass\*, aged blackened brass\*

Cordage - black, gold, silver

\*premium finish - refer to price guide for additional charges