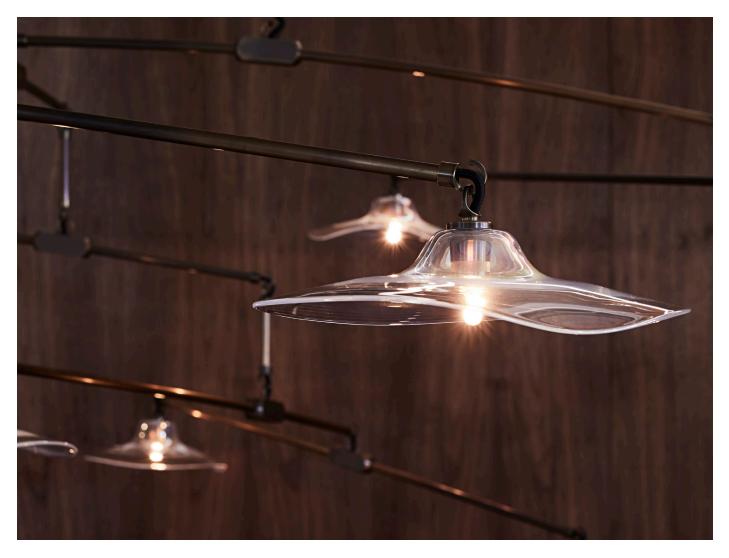

# CALLA MOBILE

MODEL NO: 10050XXX

Hand blown, sculpted glass crystal pieces balanced from a solid brass mobile

## AS SHOWN (IN PHOTO)

9 glass pieces - approx. dimensions 120"W x 84"D

Glass - clear with iridescence

Metal - oxidized brass

Cordage - black

Glass - 12"W x 9"D x 3"H

## ELECTRICAL

6W incandescent bulb per socket included