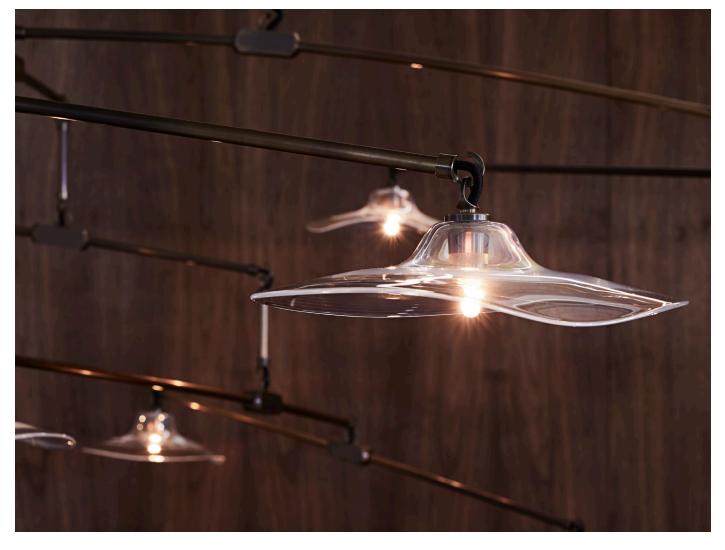

## MODEL NO 10050401

Hand-blown, sculpted glass crystal pieces balanced from solid brass mobile

Glass - 12"W x 9"D x 3"H

Glass dimensions may vary slightly due to sculpted process

#### ELECTRICAL

6w incandescent bulb per socket included