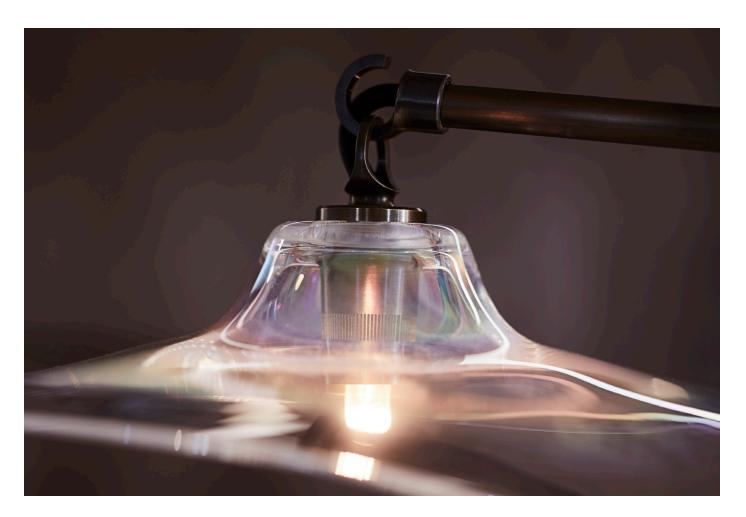

## MODEL NO 10050401

Hand-blown, sculpted glass crystal pieces balanced from solid brass mobile

## AS SHOWN (IN PHOTO)

9 glass pieces - approx. dimensions 120"W x 84"D Glass - clear with iridescence Metal - oxidized brass

Glass - 12"W x 9"D x 3"H

Glass dimensions may vary slightly due to sculpted process

#### ELECTRICAL

6w incandescent bulb per socket included