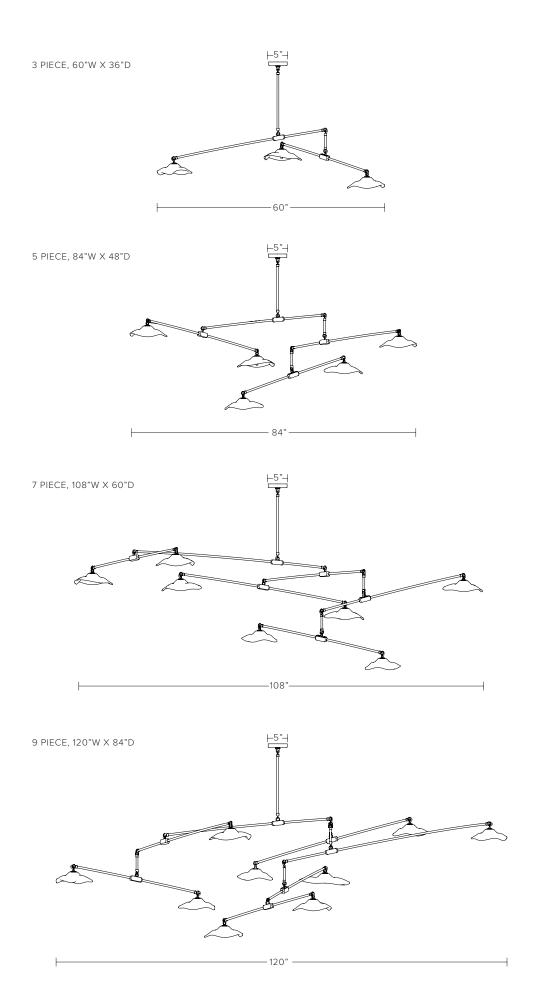

## DIMENSIONS

Available in four sizes:

3 glass pieces - approx. dimensions  $60\text{"W} \times 36\text{"D}$ 5 glass pieces - approx. dimensions 84"W x 48"D 7 glass pieces - approx. dimensions 108"W x 60"D 9 glass pieces - approx. dimensions 120"W x 84"D