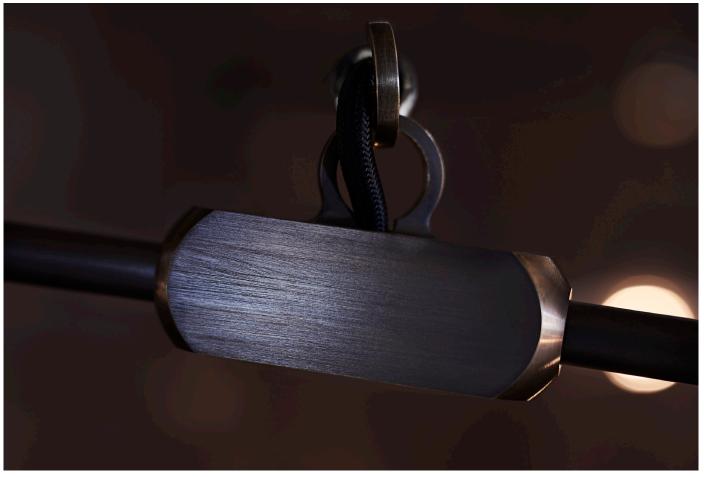

## **AVAILABLE FINISHES**

Glass colors - clear crystal, olivine, opaline, sepia, smoke, topaz, gold leaf

Glass finish - standard, with iridescence, soft etched

Metal - satin brass (standard), oxidized brass, satin nickel, oil rubbed blackened steel or light oil rubbed blackened steel