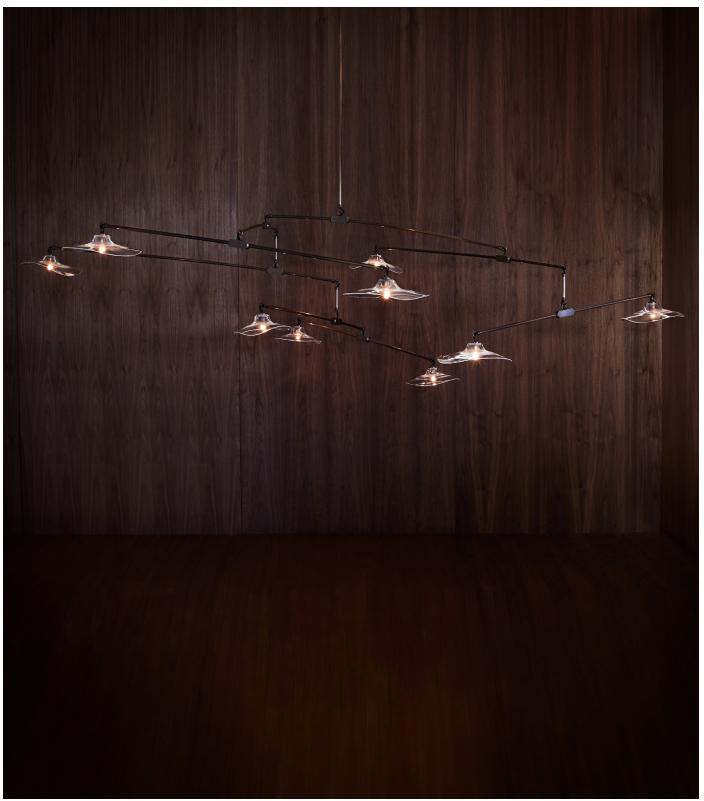

# CALLA MOBILE

## MODEL NO 10050401

Hand-blown, sculpted glass crystal pieces balanced from solid brass mobile

## AS SHOWN (IN PHOTO)

9 glass pieces - approx. dimensions 120"W x 84"D Glass - clear with iridescence Metal - oxidized brass