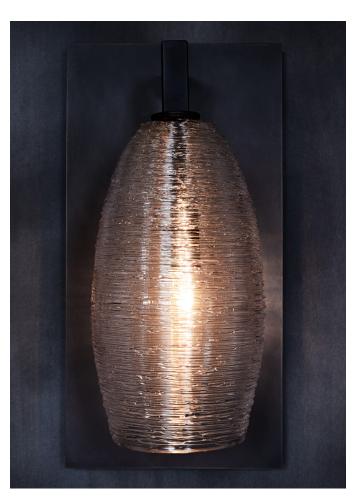

# SPUN THREAD SCONCE

MODEL NO: JPSSTS-01

Hand-blown, sculpted glass crystal shade with hand-applied molten glass threading, approximately 200 threads per piece on metal backplate

## AS SHOWN (IN PHOTO)

Glass - clear

Metal - light oil rubbed blackened steel