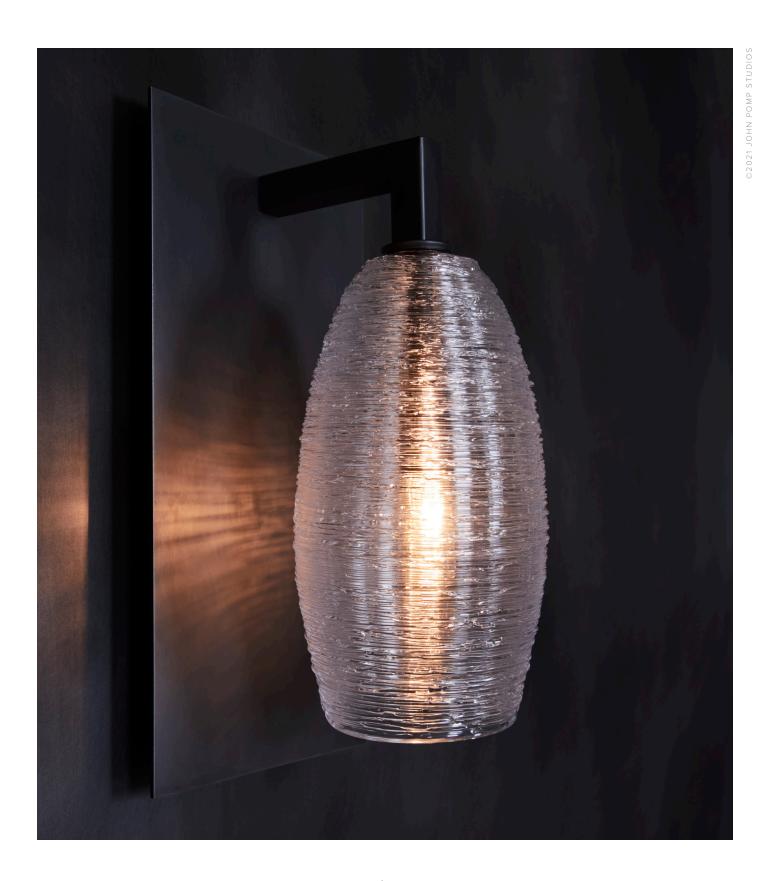

# SPUN THREAD SCONCE

MODEL NO: JPSSTS-01

Hand-blown, sculpted glass crystal shade with hand-applied molten glass threading, approximately 200 threads per piece on metal backplate

## AS SHOWN (IN PHOTO)

Glass - clear

Metal - light oil rubbed blackened steel

#### DIMENSIONS

13.25"H x 6.75"W x 6.75"D

Dimension for center of j-box access is 2.5" from top of backplate.

Glass dimensions may vary slightly due to sculpted process