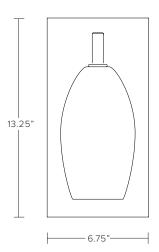

#### DIMENSIONS

13.25"H x 6.75"W x 6.75"D

Dimension for center of j-box access is 2.5" from top of backplate.

Glass dimensions may vary slightly due to sculpted process