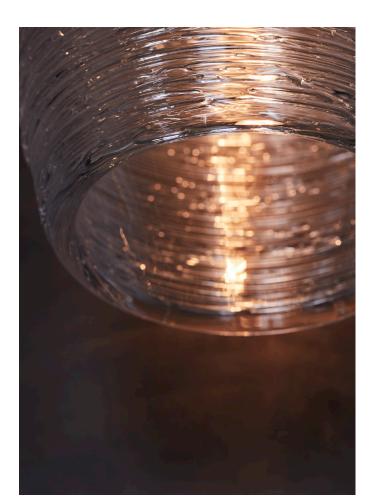

# SPUN THREAD SCONCE

MODEL NO: JPSSTS-01

Hand-blown, sculpted glass crystal shade with hand-applied molten glass threading, approximately 200 threads per piece on metal backplate

## AVAILABLE FINISHES

Glass - clear or clear with iridescence

Metal - see metal finish list