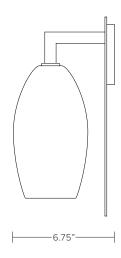

#### DIMENSIONS

13.25"H x 6.75"W x 6.75"D

Dimension for center of j-box access is 2.5" from top of backplate.

Glass dimensions may vary slightly due to sculpted process