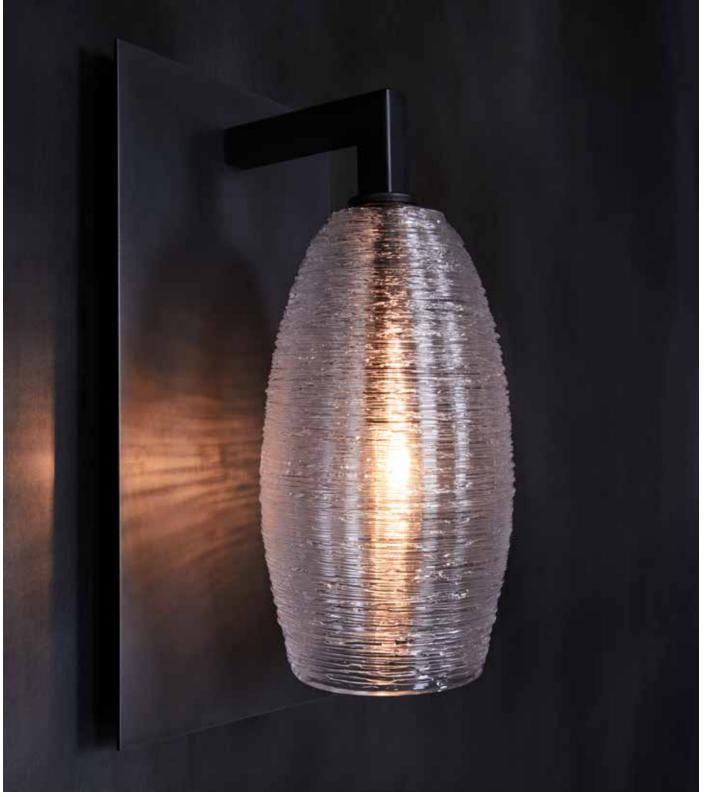

# SPUN THREAD SCONCE MODEL NO: 10220101

Hand-blown, sculpted glass crystal shade with hand-applied molten glass threading, approximately 200 threads per piece on metal backplate

## AS SHOWN (IN PHOTO)

Glass - clear Metal - oil rubbed blackened steel

### DIMENSIONS

6.75"W x 6.75"D x 13.25"H Dimension for center of j-box access is 2.5" from top of backplate Glass dimensions may vary slightly due to handmade process

AVAILABLE FINISHES