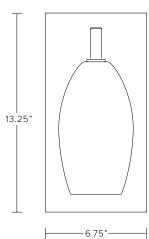

### DIMENSIONS

6.75"W x 6.75"D x 13.25"H Dimension for center of j-box access is 2.5" from top of backplate Glass dimensions may vary slightly due to handmade process

AVAILABLE FINISHES