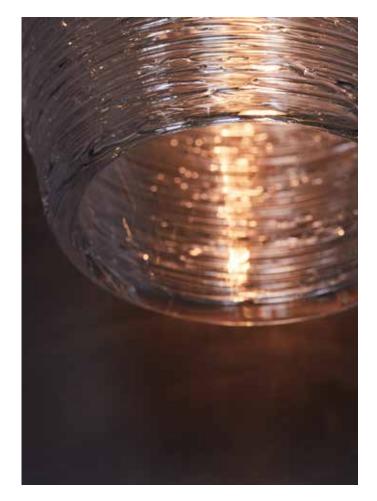

# SPUN THREAD SCONCE MODEL NO: 10220101

Hand-blown, sculpted glass crystal shade with hand-applied molten glass threading, approximately 200 threads per piece on metal backplate

## Glass colors - clear crystal

Glass finish - standard, with iridescence

- Hardware oil rubbed blackened steel, metal brushed steel, metal brushed brass
- Canopy oil rubbed blackened steel, light oil rubbed blackened steel, satin nickel, satin brass, oxidized brass, antique brass, oil rubbed bronze