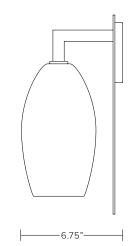

### DIMENSIONS

6.75"W x 6.75"D x 13.25"H Dimension for center of j-box access is 2.5" from top of backplate Glass dimensions may vary slightly due to handmade process

AVAILABLE FINISHES