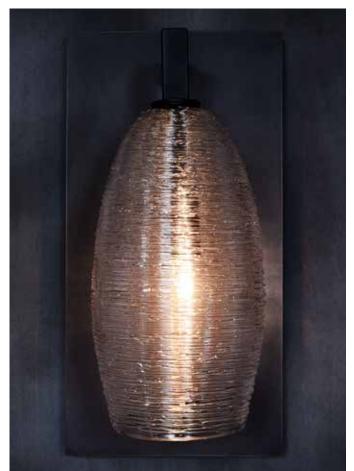

# SPUN THREAD SCONCE MODEL NO: 10220101

Hand-blown, sculpted glass crystal shade with hand-applied molten glass threading, approximately 200 threads per piece on metal backplate

## AS SHOWN (IN PHOTO)

Glass - clear Metal - oil rubbed blackened steel

### DIMENSIONS

6.75"W x 6.75"D x 13.25"H Dimension for center of j-box access is 2.5" from top of backplate Glass dimensions may vary slightly due to handmade process

AVAILABLE FINISHES