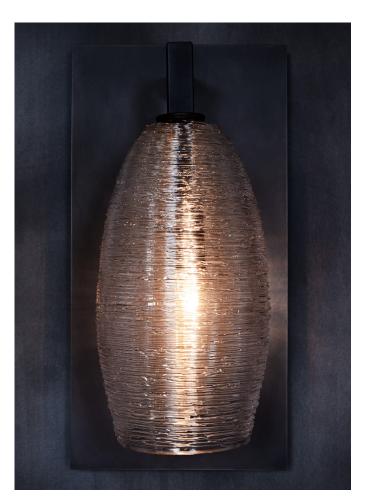

# SPUN THREAD SCONCE

MODEL NO: 10220101

Hand blown, sculpted glass crystal shade with hand applied molten glass threading, approximately 200 threads per piece on metal backplate

### AS SHOWN (IN PHOTO)

Glass - clear

Metal - aged blackened metal

6.75"W x 6.75"D x 13.25"H

Dimension for center of j-box access is 2.5" from top of backplate

Glass dimensions may vary slightly due to handmade process