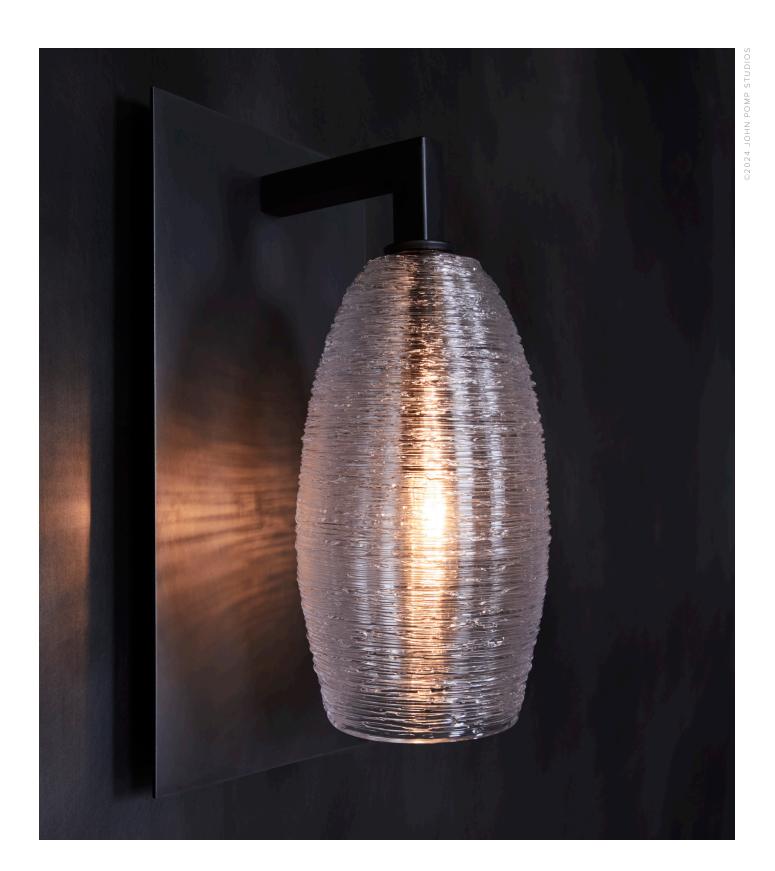

# SPUN THREAD SCONCE

MODEL NO: 10220101

Hand blown, sculpted glass crystal shade with hand applied molten glass threading, approximately 200 threads per piece on metal backplate

### AS SHOWN (IN PHOTO)

Glass - clear

Metal - aged blackened metal

6.75"W x 6.75"D x 13.25"H

Dimension for center of j-box access is 2.5" from top of backplate

Glass dimensions may vary slightly due to handmade process

### **AVAILABLE FINISHES**

Glass Crystal Color - clear

Glass Crystal Finish - standard or with iridescence

Metal - natural metal, tarnished metal, aged blackened metal, natural brass\*, tarnished brass\*, aged blackened brass\*