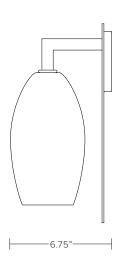

# SPUN THREAD SCONCE

MODEL NO: 10220101

Hand blown, sculpted glass crystal shade with hand applied molten glass threading, approximately 200 threads per piece on metal backplate

### AS SHOWN (IN PHOTO)

Glass - clear

Metal - aged blackened metal

6.75"W x 6.75"D x 13.25"H

Dimension for center of j-box access is 2.5" from top of backplate

Glass dimensions may vary slightly due to handmade process