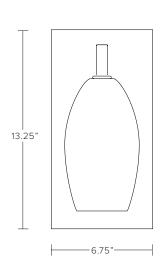

# SPUN THREAD SCONCE

MODEL NO: 10220101

Hand blown, sculpted glass crystal shade with hand applied molten glass threading, approximately 200 threads per piece on metal backplate

### AS SHOWN (IN PHOTO)

Glass - clear

Metal - aged blackened metal

6.75"W x 6.75"D x 13.25"H

Dimension for center of j-box access is 2.5" from top of backplate

Glass dimensions may vary slightly due to handmade process