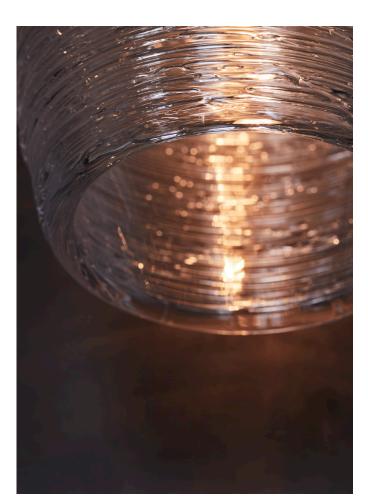

# SPUN THREAD SCONCE

MODEL NO: 10220101

Hand blown, sculpted glass crystal shade with hand applied molten glass threading, approximately 200 threads per piece on metal backplate

### **AVAILABLE FINISHES**

Glass Crystal Color - clear

Glass Crystal Finish - standard or with iridescence

Metal - natural metal, tarnished metal, aged blackened metal, natural brass\*, tarnished brass\*, aged blackened brass\*