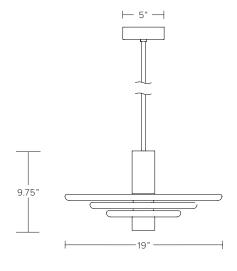

#### DIMENSIONS

19"W x 9.75"H

Glass dimensions may vary slightly due to handmade process