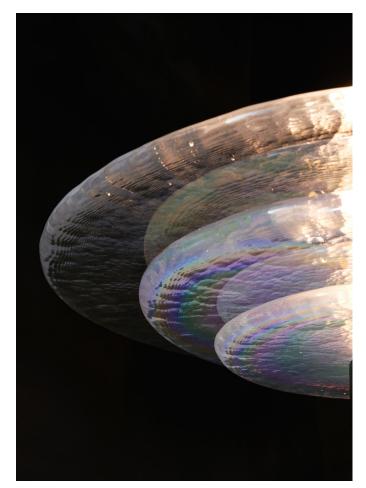

# RADIANT CHANDELIER

MODEL NO: 10071101

Hand poured, free-cast glass crystal puddles layering along custommachined hardware, illuminated by integrated, refracting light.

#### **AVAILABLE FINISHES**

Glass Crystal Color - clear

Glass Crystal Finish - standard or with iridescence

Metal - natural metal, tarnished metal, aged blackened metal, natural brass\*, tarnished brass\*, aged blackened brass\* polished metal\*, polished brass\*