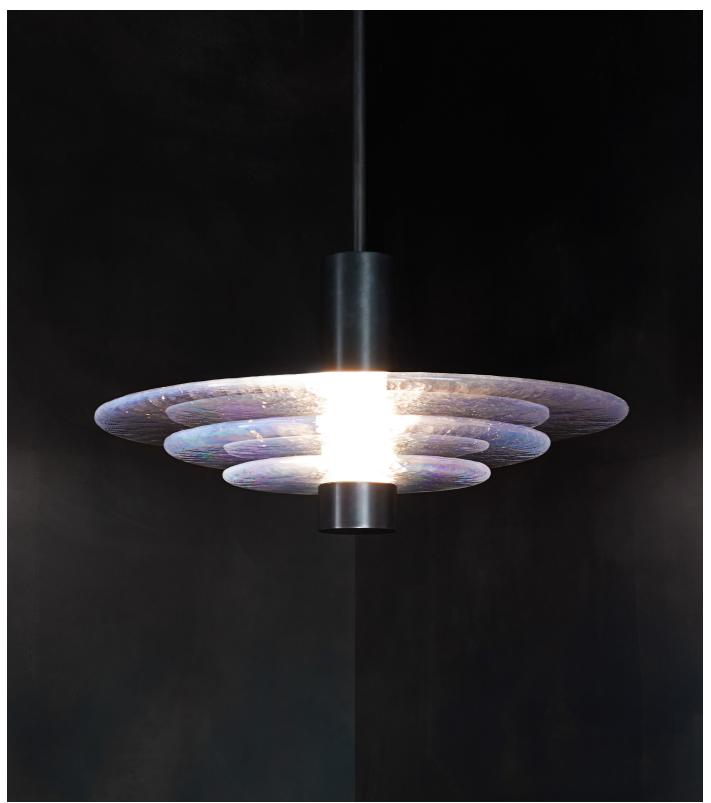

# RADIANT CHANDELIER

MODEL NO: 10071101

Hand poured, free-cast glass crystal puddles layering along custommachined hardware, illuminated by integrated, refracting light.

#### AS SHOWN (IN PHOTO)

Glass - clear with iridescence Metal - aged blackened metal

#### DIMENSIONS

19"W x 9.75"H

Glass dimensions may vary slightly due to handmade process