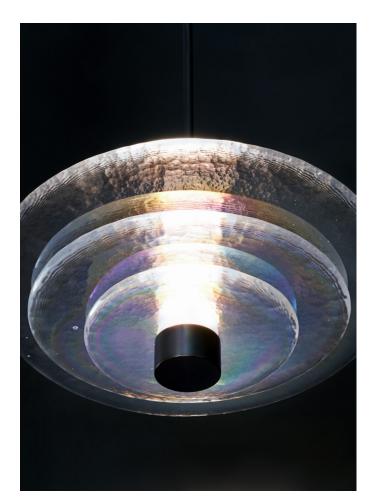

# RADIANT CHANDELIER

MODEL NO: 10071101

Hand poured, free-cast glass crystal puddles layering along custommachined hardware, illuminated by integrated, refracting light.

#### AS SHOWN (IN PHOTO)

Glass - clear with iridescence Metal - aged blackened metal