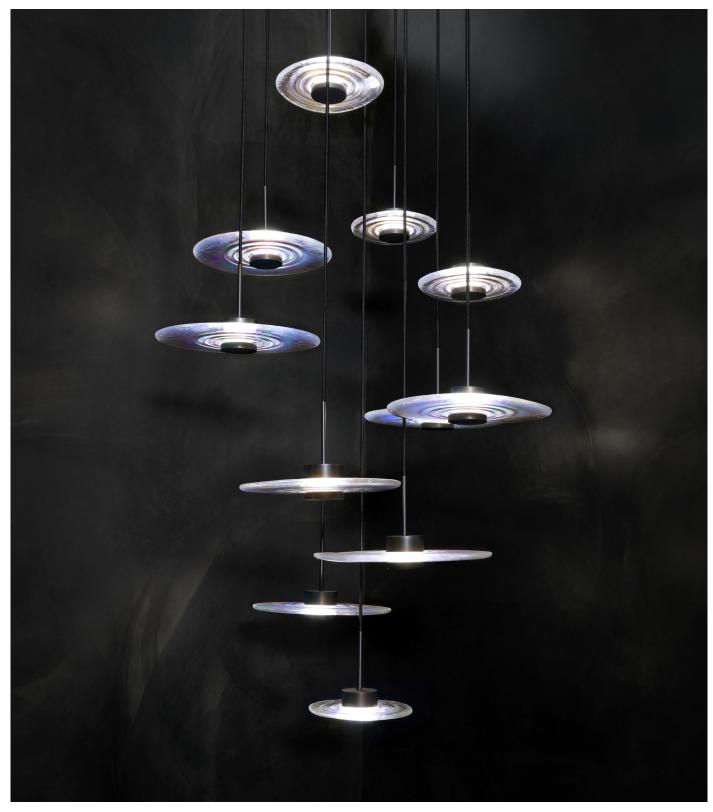

# RADIANT PENDANT

MODEL NO: 10072X01

Hand poured, rippled glass crystal puddles suspended by woven cordage and custom-machined hardware, illuminated by integrated, refracting light

# AS SHOWN (IN PHOTO)

Glass - clear with iridescence Metal - aged blackened metal Cordage - black

## DIMENSIONS

Available in three sizes

Small - approx. dimensions 9"W x 2.5"H Medium - approx. dimensions 12.5"W x 2.5"H Large - approx. dimensions 14"W x 2.5"H

Glass dimensions may vary slightly due to handmade process