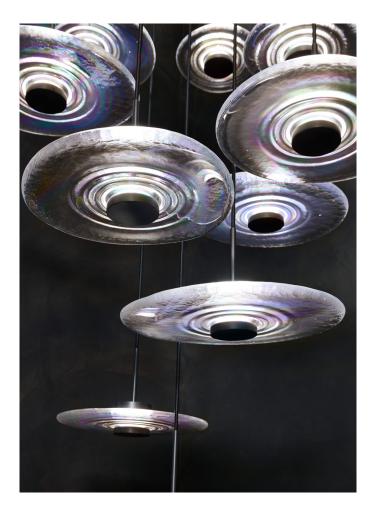

# RADIANT PENDANT

MODEL NO: 10072X01

Hand poured, rippled glass crystal puddles suspended by woven cordage and custom-machined hardware, illuminated by integrated, refracting light

# AS SHOWN (IN PHOTO)

Glass - clear with iridescence Metal - aged blackened metal Cordage - black

# AVAILABLE FINISHES

Glass Crystal Color - clear

Glass Crystal Finish - standard or with iridescence

Metal - natural metal, tarnished metal, aged blackened metal, natural brass\*, tarnished brass\*, aged blackened brass\* polished metal\*, polished brass\*