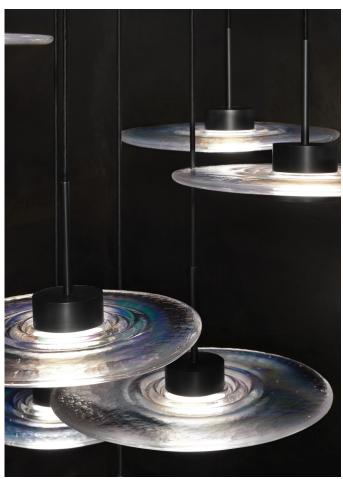

# RADIANT PENDANT

MODEL NO: 10072X01

Hand poured, rippled glass crystal puddles suspended by woven cordage and custom-machined hardware, illuminated by integrated, refracting light

# AS SHOWN (IN PHOTO)

Glass - clear with iridescence Metal - aged blackened metal Cordage - black

# AVAILABLE FINISHES

Glass Crystal Color - clear

Glass Crystal Finish - standard or with iridescence

Metal - natural metal, tarnished metal, aged blackened metal, natural brass\*, tarnished brass\*, aged blackened brass\* polished metal\*, polished brass\*