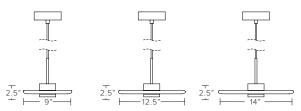

## DIMENSIONS

Available in three sizes

Small - approx. dimensions 9"W x 2.5"H Medium - approx. dimensions 12.5"W x 2.5"H Large - approx. dimensions 14"W x 2.5"H

Glass dimensions may vary slightly due to handmade process